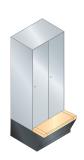

... with substructures and corner solutions with bench underneath, with storage box, with corner panel for inside corners, as corner locker for inside or outside corners and double locker for outside corners.

Comfort bench system: C+P's flexible 'Comfort bench' has inside and outside corners and can be adapted to any space.

**Comfortable sitting:**Robust hardwood bench slats with rounded cross-sections.

**Intelligent shoe rack:** Set back to prevent it being trodden on accidentally.