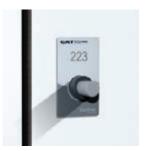

## GAT-Lock 5010 with central information terminal:

While the compartment can be opened directly at the locker, the central display serves to provide information about the lockers that are occupied and that are free.