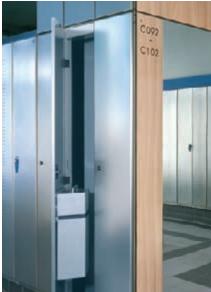

# Intelligent design:

Mirror face plates with lighting and shelves ensure the best use of end faces.

Numbering and orientation:

For optimal spatial orientation and numbering, we supply color-coded labels and pictograms.

#### Spatial orientation and labeling

**Door numbering:**As film; digit combinations with three characters each. In white aluminum or anthracite.

pictograms:
As film; digit combinations
with seven characters each and
also as complete pictogram
including text. In white aluminum or anthracite.