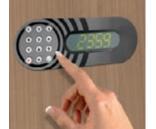

#### PIN code lock:

The simple solution with freely selectable PIN code. Ideal wherever no keys or data carriers are to be used.

GAT-Lock 6010:

Electronic locking system with button function and various options for data carrier integration.