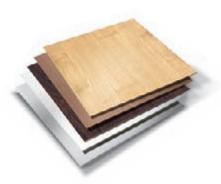

**HPL** decor fronts: Modern decor options are available for the HPL fronts and face plates.

Real-wood veneers: The perfect choice for representative areas. A wide range of current veneers to choose from.

### **Steel doors**

Single-wall doors with closed side profiles for greatest stability and anti-theft security.

Double-wall doors with insulation; sandwich construction with good sound absorption.

**HPL** doors

HPL door with attractive wood decor.

HPL = high pressure laminate (high-density solid core compact panel with decor).

New door opening limiter 90°:

Made from special heavy-duty, plastic-coated stainless steel cable. Standard design for all steel and decor doors.