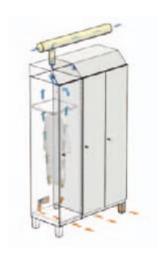

# Ventilation and drying as a system

All the lockers available on the market have holes and slits. And somehow that means the interiors are ventilated – so they say, anyway. But does that really work?

The effectiveness of the ventilation in C+P lockers has been scientifically investigated and confirmed. Thanks to the air flow that is determined by the constructional design, damp clothing dries significantly quicker – guaranteed and without extra energy input!

## SVL concept:

Perforations that are located with the ventilation requirements in mind ensure the optimal flow of air.