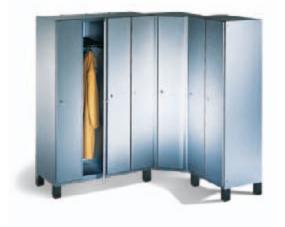

A sense of quality: Ensemble with stainless steel doors, end facing lockers and matching sloping tops.

**Straightforward design:**Double-tier locker
with steel doors

# Cambio shapes rooms

It makes a big difference whether furniture is just put into a room – or becomes a harmonious component of the interior design concept. Cambio has all it takes to blend in with and enhance any space.

The decisive factors here are not only the versatility of the possible locker configurations, but also the wide range of materials and surface finishes. The innumerable ways of combining these allow Cambio to create spatial impressions second to none.