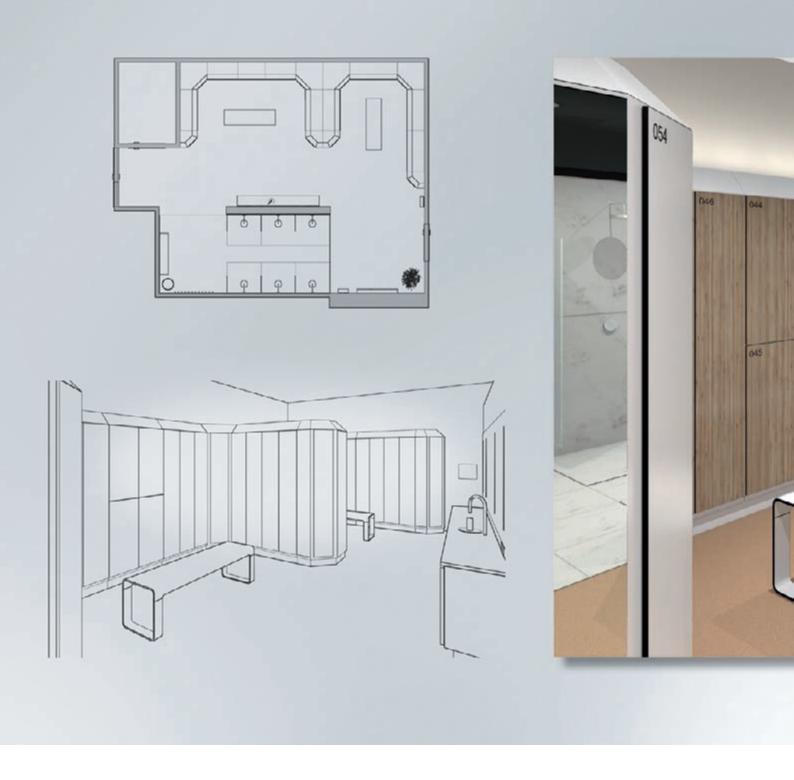

# Cambio shapes rooms

It makes a big difference whether furniture is just put into a room – or becomes a harmonious component of the interior design concept. Cambio has all it takes to blend in with and enhance any space.

The decisive factors here are not only the versatility of the possible locker configurations, but also the wide range of materials and surface finishes. The innumerable ways of combining these allow Cambio to create spatial impressions second to none.