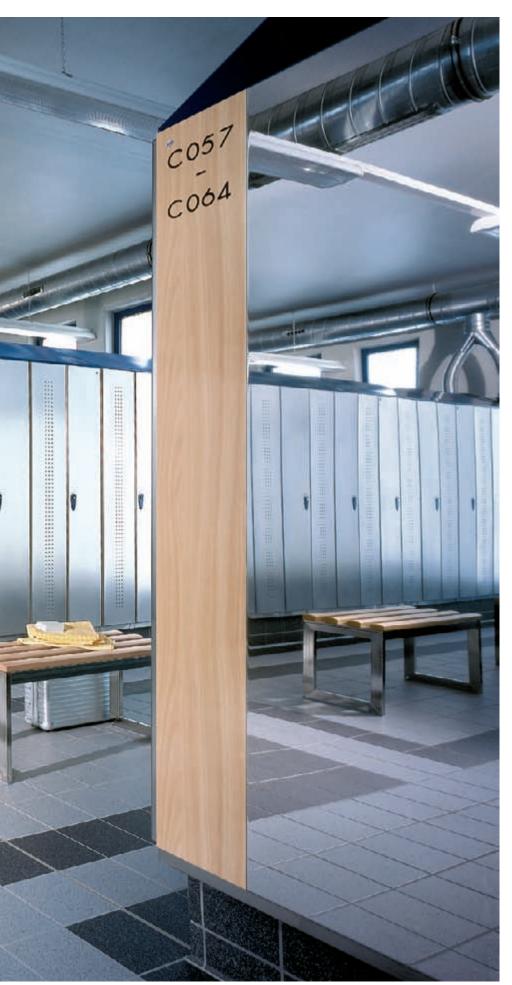

# Intelligent design:

Mirror face plates with lighting and shelves ensure the best use of end faces.

Numbering and orientation:

For optimal spatial orientation and numbering, we supply color-coded labels and pictograms.

**Comfort coat hooks:**With rounded mountings and replaceable individual labels.

**Elegance in every detail:**The pillar panels that match the lockers also contain the waste bins. Front side panels with wood applications, stainless steel mirrors and numbering complete the picture.