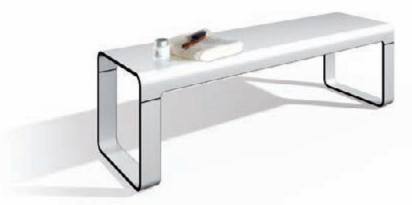

# Matching seating:

The Vitas series benches provide an enhancement in any high-class context.

**54° profile in the body:** This innovative profile makes the locker even more stable and secure. Also, the interior can be cleaned and clothing can be removed more easily.

HPL bench:

Attractive bench of shaped HPL material.