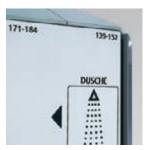

#### Spatial orientation and labeling

**Door numbering:**As film; digit combinations with three characters each. In white aluminum or anthracite.

pictograms:
As film; digit combinations
with seven characters each and
also as complete pictogram
including text. In white aluminum or anthracite.

Row numbering and