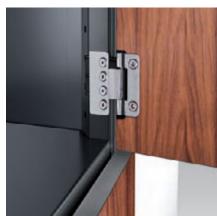

HPL door with attractive wood decor.

HPL = high pressure laminate (high-density solid core compact panel with decor).

New door opening limiter 90°:

Made from special heavy-duty, plastic-coated stainless steel cable. Standard design for all steel and decor doors.

New door opening limiter 90°:

Made from special heavy-duty, plastic-coated stainless steel cable. Standard design for all steel and decor doors.

Door hinge of aluminum diecast/plastic for steel doors.

Door hinge of stainless steel for decor doors.