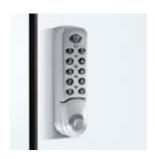

#### PIN code lock:

The simple solution with freely selectable PIN code. Ideal wherever no keys or data carriers are to be used.

GAT-Lock 6010:

Electronic locking system with button function and various options for data carrier integration.