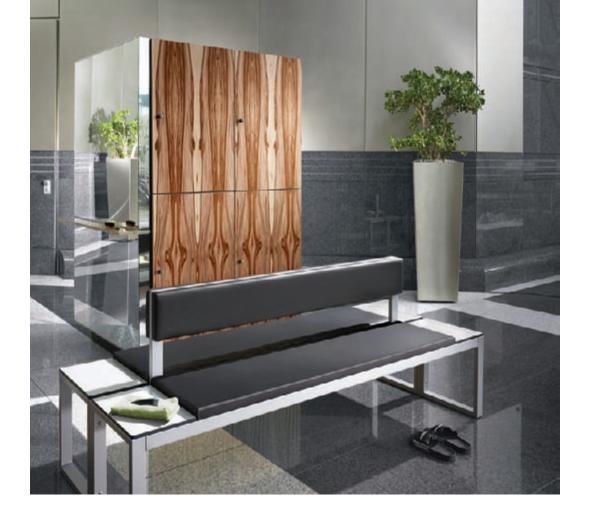

# Matching seating:

The Vitas series benches provide an enhancement in any high-class context.

**54° profile in the body:** This innovative profile makes the locker even more stable and secure. Also, the interior can be cleaned and clothing can be removed more easily.

HPL bench:

Attractive bench of shaped HPL material.