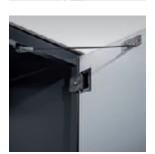

#### Safety turning bolt:

It is not possible to destroy the locking mechanism by turning it too far as the locking cylinder only engages after the padlock has been removed.