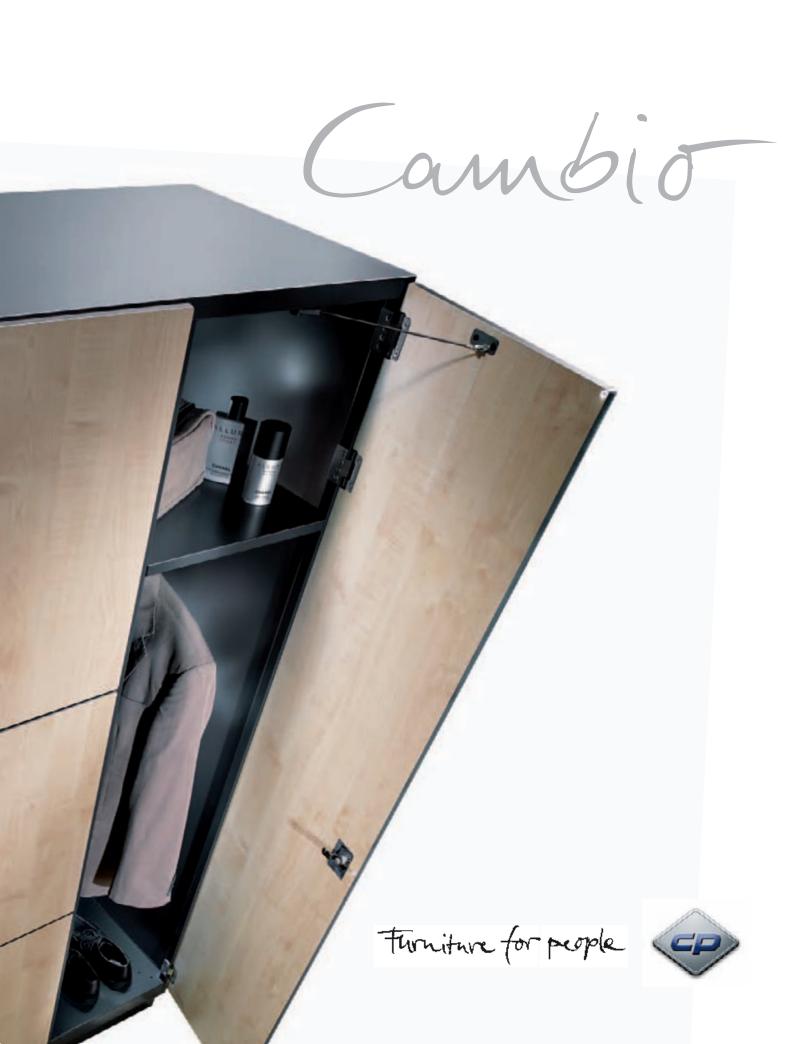

# Cambio can do more

C+P's Cambio is more than just a locker! Cambio's versatility and multifunctionality allow you to configure your space as you like and create a unique ambiance. But looks aren't everything: In this brochure you will find all the reasons why Cambio can also meet all your expectations when it comes to day to day usage.

One of the unique aspects of the range is the fact that it can be deployed in all sectors and areas of use. That means that every installation is tailor-made. Not only does Cambio fit perfectly to your specific surroundings, but it enhances them as well. Cambio from C+P is the perfect answer for all applications that call for top-of-the-range design and optimal functionality.

# Cambio shapes rooms

It makes a big difference whether furniture is just put into a room – or becomes a harmonious component of the interior design concept. Cambio has all it takes to blend in with and enhance any space.