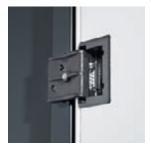

#### SAFE-O-MAT lock:

As deposit or token-operated lock with practical twin coin function and as ticket-operated lock