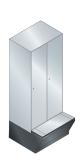

... with substructures and corner solutions with bench underneath, with storage box, with corner panel for inside corners, as corner locker for inside or outside corners and double locker for outside corners.

Comfort bench system: C+P's flexible 'Comfort bench' has inside and outside corners and can be adapted to any space.

**Comfortable sitting:**Robust hardwood bench slats with rounded cross-sections.

**Intelligent shoe rack:** Set back to prevent it being trodden on accidentally.