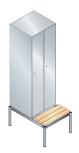

... with substructures and corner solutions with bench underneath, with storage box, with corner panel for inside corners, as corner locker for inside or outside corners and double locker for outside corners.

Comfort bench system: C+P's flexible 'Comfort bench' has inside and outside corners and can be adapted to any space.

**Comfortable sitting:**Robust hardwood bench slats with rounded cross-sections.

**Intelligent shoe rack:** Set back to prevent it being trodden on accidentally.