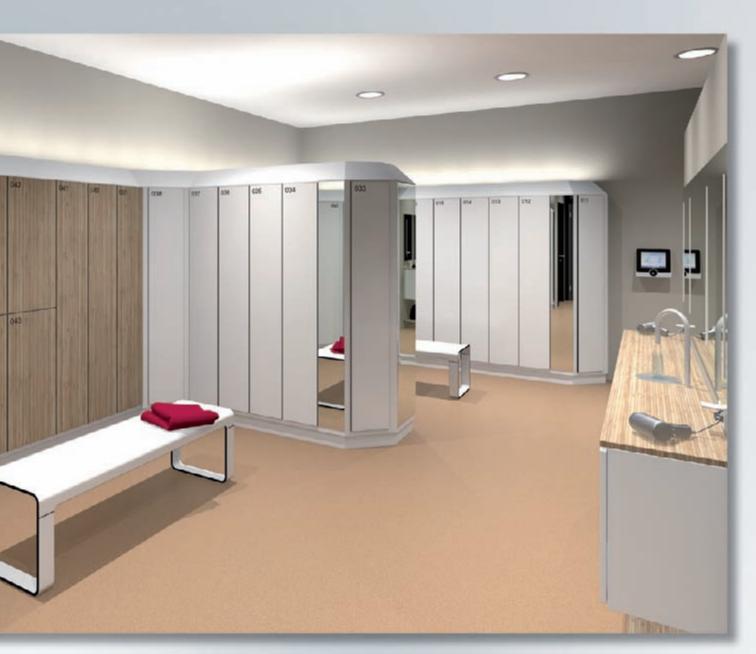

### Fitness, Wellness, Leisure

The first thing after checking in: The changing rooms. Pleasing and versatile fixtures become the visiting card of your facility. C+P's Cambio fulfills these requirements both from the optical and technological points of view: With attractive front materials, functional and intelligent locker configuration, optimal space usage and retrofitting options. So the wellness experience already starts in the changing room.

# Cambio shapes rooms

It makes a big difference whether furniture is just put into a room – or becomes a harmonious component of the interior design concept. Cambio has all it takes to blend in with and enhance any space.

The decisive factors here are not only the versatility of the possible locker configurations, but also the wide range of materials and surface finishes. The innumerable ways of combining these allow Cambio to create spatial impressions second to none.