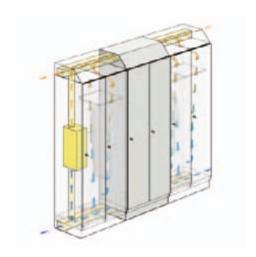

# Ventilation and drying as a system

All the lockers available on the market have holes and slits. And somehow that means the interiors are ventilated – so they say, anyway. But does that really work?

The effectiveness of the ventilation in C+P lockers has been scientifically investigated and confirmed. Thanks to the air flow that is determined by the constructional design, damp clothing dries significantly quicker – guaranteed and without extra energy input!

#### FVL/FVLD concept:

Poppet valves regulate the correct quantity of air per compartment.

#### The dryer of the FVLD concept:

The electric dryer is located in a locker section where it cannot be seen. It dries even wet clothing in just a few hours.