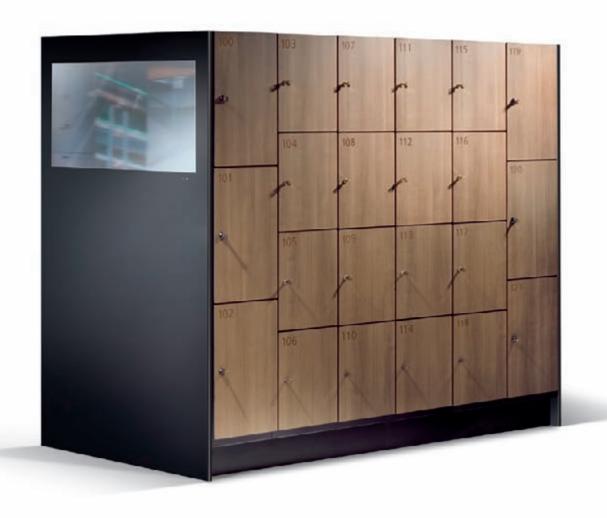

**Creative front design:**The stable steel system body forms the ideal basis for creative door variants using very varied materials:

Professional technology: The end face plate can be used as a blackboard with integrated monitor: the perfect solution.

#### Spatial orientation and labeling

**Door numbering:**As film; digit combinations with three characters each. In white aluminum or anthracite.

pictograms:
As film; digit combinations
with seven characters each and
also as complete pictogram
including text. In white aluminum or anthracite.

Row numbering and