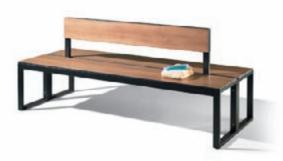

# Matching seating:

The Vitas series benches provide an enhancement in any high-class context.

**54° profile in the body:** This innovative profile makes the locker even more stable and secure. Also, the interior can be cleaned and clothing can be removed more easily.

HPL bench:

Attractive bench of shaped HPL material.