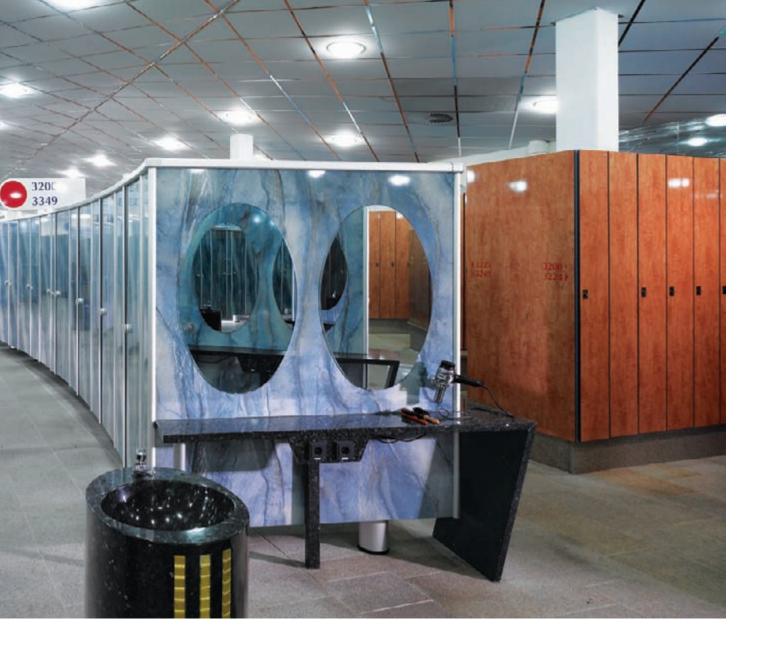

# Intelligent design:

Mirror face plates with lighting and shelves ensure the best use of end faces.

**Comfort coat hooks:**With rounded mountings and replaceable individual labels.

**Elegance in every detail:**The pillar panels that match the lockers also contain the waste bins. Front side panels with wood applications, stainless steel mirrors and numbering complete the picture.