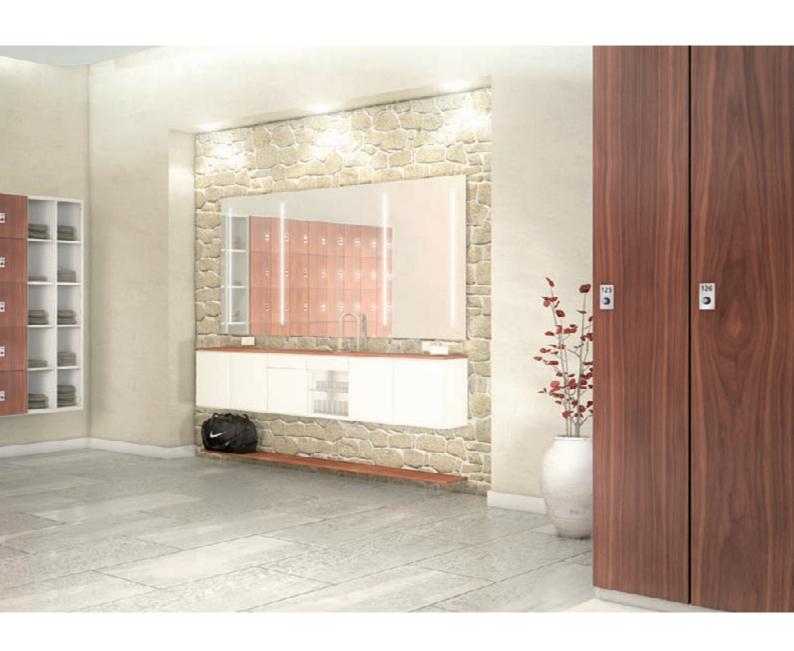

### Fitness, Wellness, Leisure

The first thing after checking in: The changing rooms. Pleasing and versatile fixtures become the visiting card of your facility. C+P's Cambio fulfills these requirements both from the optical and technological points of view: With attractive front materials, functional and intelligent locker configuration, optimal space usage and retrofitting options. So the wellness experience already starts in the changing room.

**Comfort coat hooks:**With rounded mountings and replaceable individual labels.

**Elegance in every detail:**The pillar panels that match the lockers also contain the waste bins. Front side panels with wood applications, stainless steel mirrors and numbering complete the picture.