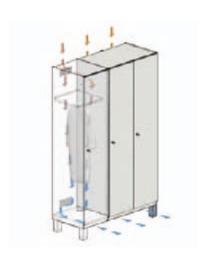

# Ventilation and drying as a system

All the lockers available on the market have holes and slits. And somehow that means the interiors are ventilated – so they say, anyway. But does that really work?

The effectiveness of the ventilation in C+P lockers has been scientifically investigated and confirmed. Thanks to the air flow that is determined by the constructional design, damp clothing dries significantly quicker – guaranteed and without extra energy input!

## SVL concept:

Perforations that are located with the ventilation requirements in mind ensure the optimal flow of air.

#### Height adjustment for feet and base

Easy height adjustment: Cambio's corrosion-free plastic feet can be height adjusted from the inside and from the outside.

Base can be height adjusted from inside: For easier adjustment of individual lockers and locker rows.