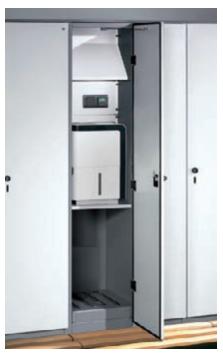

# Ventilation and drying as a system

All the lockers available on the market have holes and slits. And somehow that means the interiors are ventilated – so they say, anyway. But does that really work?

The effectiveness of the ventilation in C+P lockers has been scientifically investigated and confirmed. Thanks to the air flow that is determined by the constructional design, damp clothing dries significantly quicker – guaranteed and without extra energy input!

For drying requirements that go beyond this, the FVL and FVLD concepts can be implemented.

Solutions are also available for hygiene requirements that go even further (e.g. with integrated filter and disinfection systems). We look forward to your specific inquiries. Before you take a decision regarding a ventilation system, please consult us for the most economical solution.

#### The dryer of the FVLD concept:

The electric dryer is located in a locker section where it cannot be seen. It dries even wet clothing in just a few hours.

#### **FVLD** concept

Forced Ventilation concept with Drying (FVLD) = effective air renewal by means of an electric dryer and additional ventilation equipment.

Can be used where very large quantities of moist clothing must be dried in a short time. Depending on the amount of moisture, clothes dry in a few hours.