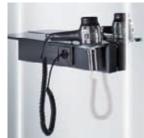

**Hairdryer holder:**On the front side panel, including the invisible electrical connections.

Whether it's for a business lounge in a high class fitness club or for changing rooms in a refined wellness hotel: The Cambio Business Line represents exclusivity. Excellent workmanship and practical functionality combined with fine materials (e.g. selected real wood veneer doors) and unsurpassed design. An excellent visiting card for all hosts who want to convey to their guests that they are worthy of the finest treatment.