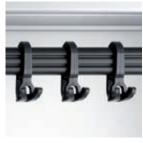

**Double coat hook:**Oval special wardrobe rail with anti-rotation, sliding double hook for very easy use. With system holder for hangers.