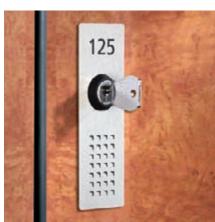

#### Spatial orientation and labeling

**Door numbering:**As film; digit combinations with three characters each. In white aluminum or anthracite.

pictograms:
As film; digit combinations
with seven characters each and
also as complete pictogram
including text. In white aluminum or anthracite.

### **Mechanical locking systems**

Cylinder lock:

As platelet cylinder, pin cylinder or dimple lock. With master key function and number label if required.