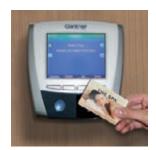

### METRA locking system with central control unit:

The compartment is opened from the central control unit – either using a data carrier or a PIN code.