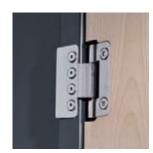

HPL door with attractive wood decor.

HPL = high pressure laminate (high-density solid core compact panel with decor).

New door opening limiter 90°:

Made from special heavy-duty, plastic-coated stainless steel cable. Standard design for all steel and decor doors.

New door opening limiter 90°:

Made from special heavy-duty, plastic-coated stainless steel cable. Standard design for all steel and decor doors.

Door hinge of aluminum diecast/plastic for steel doors.

Door hinge of stainless steel for decor doors.