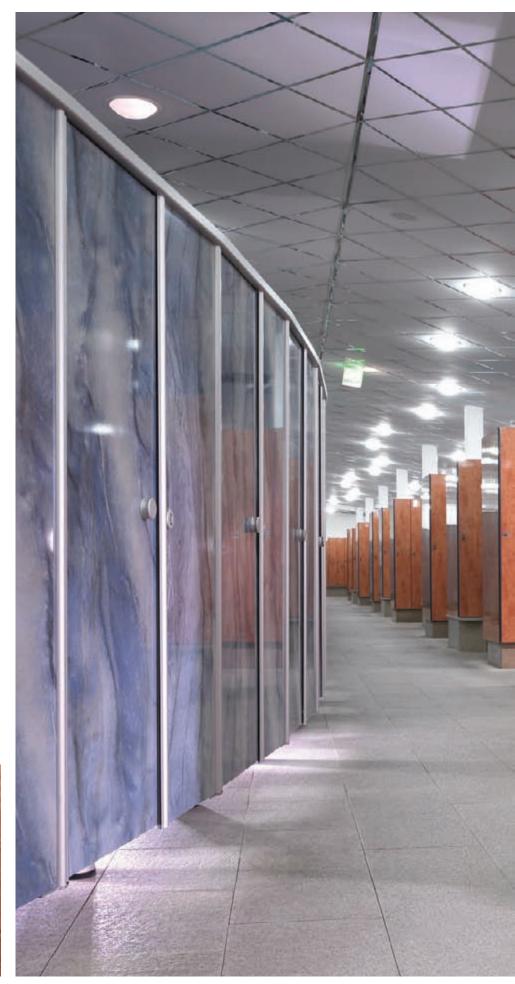

# An ingenious combination

C+P supplies a large range of coatings and surfacing options as standard. We shall also be glad to supply custom color and surfacing solutions. You will find the full range and additional information on color options in the current catalog. Have fun choosing!

### Body colors:

As well as the classic body colors white aluminum and anthracite, Cambio offers a large selection of other possibilities.

Door colors / Accentuation colors: Strong or muted tones are especially suitable for doors or for accentuation.

**HPL** decor fronts: Modern decor options are available for the HPL fronts and face plates.

Real-wood veneers: The perfect choice for representative areas. A wide range of current veneers to choose from.