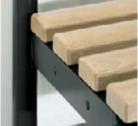

Comfort bench system: C+P's flexible 'Comfort bench' has inside and outside corners and can be adapted to any space.

**Comfortable sitting:**Robust hardwood bench slats with rounded cross-sections.

**Intelligent shoe rack:** Set back to prevent it being trodden on accidentally.