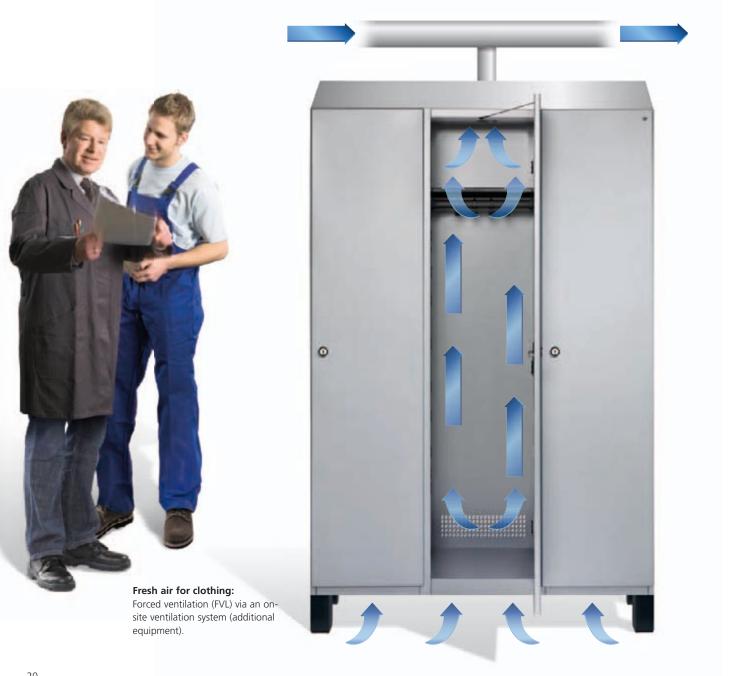

# Ventilation and drying as a system

All the lockers available on the market have holes and slits. And somehow that means the interiors are ventilated – so they say, anyway. But does that really work?

The effectiveness of the ventilation in C+P lockers has been scientifically investigated and confirmed. Thanks to the air flow that is determined by the constructional design, damp clothing dries significantly quicker – guaranteed and without extra energy input!

For drying requirements that go beyond this, the FVL and FVLD concepts can be implemented.

Solutions are also available for hygiene requirements that go even further (e.g. with integrated filter and disinfection systems). We look forward to your specific inquiries. Before you take a decision regarding a ventilation system, please consult us for the most economical solution.

#### FVL/FVLD concept:

Poppet valves regulate the correct quantity of air per compartment.

#### **FVL** concept

Forced Ventilation concept (FVL) = odor removal by means of high air renewal rate and improved drying – implemented with the aid of an on-site ventilation plant.

Can be used where emissions are to be removed and the drying requirements are normal, for instance. Depending on the amount of moisture, clothes dry in 6-14 h. The room temperature should be approx. 20° C with a relative humidity of approx. 50%.

#### **FVLD** concept

Forced Ventilation concept with Drying (FVLD) = effective air renewal by means of an electric dryer and additional ventilation equipment.

Can be used where very large quantities of moist clothing must be dried in a short time. Depending on the amount of moisture, clothes dry in a few hours.