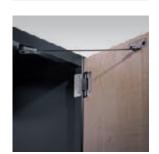

#### Safety turning bolt:

It is not possible to destroy the locking mechanism by turning it too far as the locking cylinder only engages after the padlock has been removed.