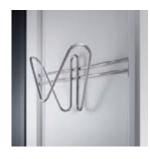

**Double coat hook:**Oval special wardrobe rail with anti-rotation, sliding double hook for very easy use. With system holder for hangers.