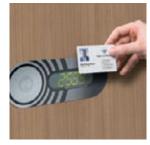

#### SAFE-O-TRONIC® lock:

Variable locking system with different operating options – from PIN code to transponder to NFC technology.