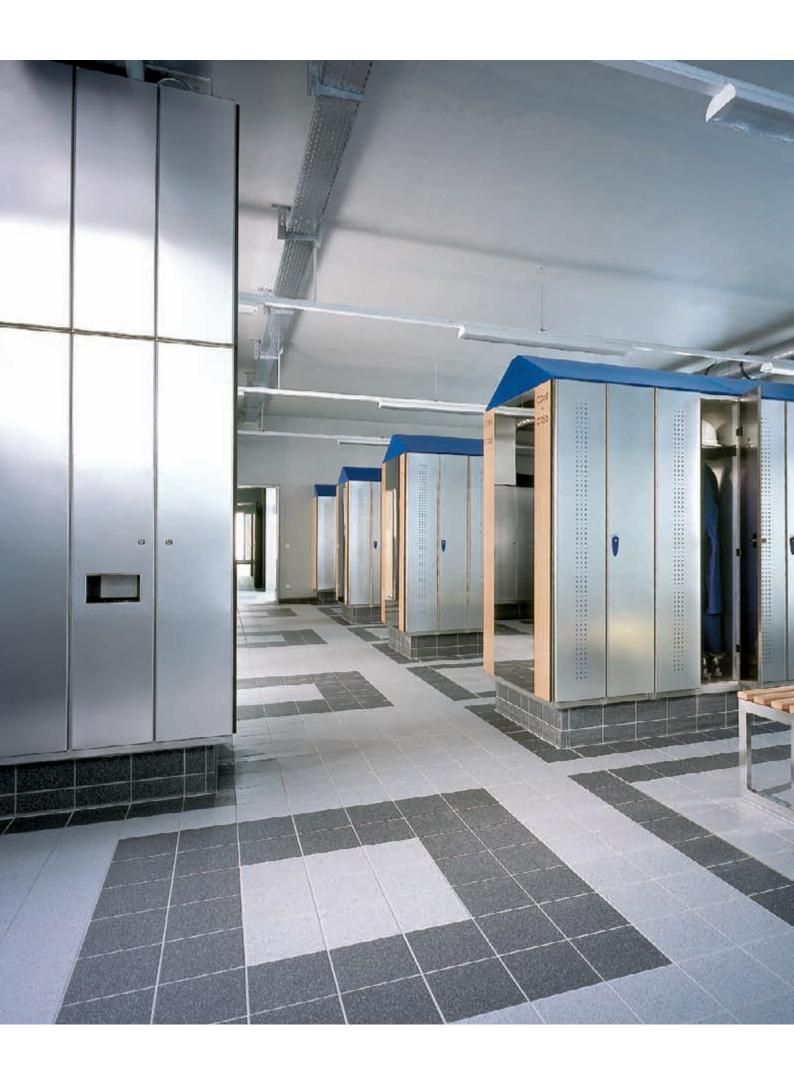

### Industry, Trade, Commercial

Changing rooms for industrial or commercial use place special demands on the furniture. Cambio represents the perfect product of a market leader's decades-long experience – e.g. in the form of the optimal ventilation and drying functionality thanks to the SVL concept, or through the practical configuration variants, or with the 'floating configuration' on pillars for extreme ease of cleaning.

# Ventilation and drying as a system

All the lockers available on the market have holes and slits. And somehow that means the interiors are ventilated – so they say, anyway. But does that really work?

The effectiveness of the ventilation in C+P lockers has been scientifically investigated and confirmed. Thanks to the air flow that is determined by the constructional design, damp clothing dries significantly quicker – guaranteed and without extra energy input!