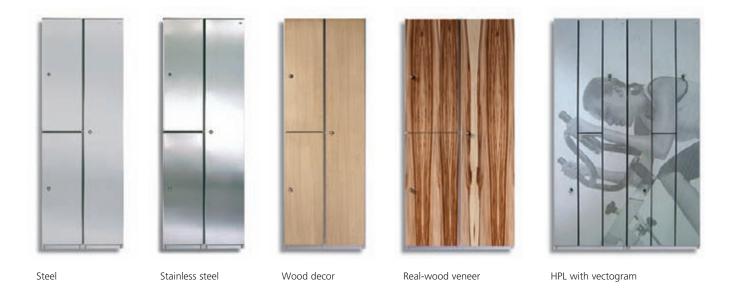

**HPL** decor fronts: Modern decor options are available for the HPL fronts and face plates.

Real-wood veneers: The perfect choice for representative areas. A wide range of current veneers to choose from.

### **Steel doors**

Single-wall doors with closed side profiles for greatest stability and anti-theft security.

Double-wall doors with insulation; sandwich construction with good sound absorption.

**HPL** doors

HPL door with attractive wood decor.

HPL = high pressure laminate (high-density solid core compact panel with decor).

New door opening limiter 90°:

Made from special heavy-duty, plastic-coated stainless steel cable. Standard design for all steel and decor doors.

...with various front and door options e.g. in steel or stainless steel, in wood decor or real-wood veneer, or even with a customized machined vectogram.

...to be set up in different ways on feet, with base planking panel, pillar feet or mounted on the wall.