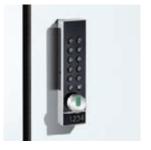

#### SAFE-O-TRONIC® lock:

Variable locking system with different operating options – from PIN code to transponder to NFC technology.