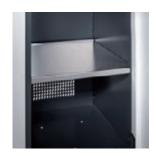

Flip-flop / shoe holder: Made of chromed metal for the inside of the door, available for steel and decor doors.

Additional shoe shelf: installation height approx. 250 mm. Can easily be retrofitted by a non-specialist!