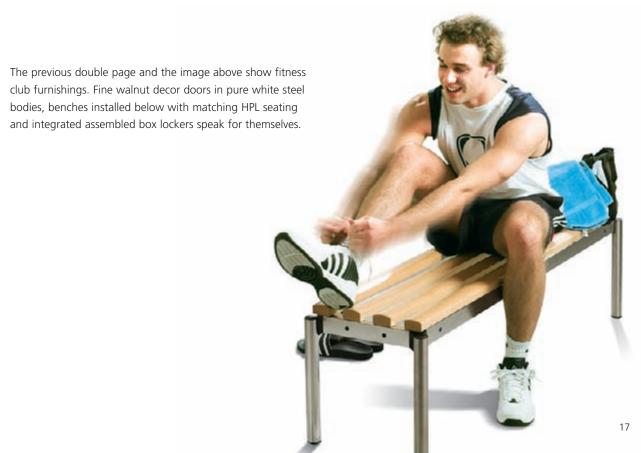

# Matching seating:

The Vitas series benches provide an enhancement in any high-class context.

**54° profile in the body:** This innovative profile makes the locker even more stable and secure. Also, the interior can be cleaned and clothing can be removed more easily.

HPL bench:

Attractive bench of shaped HPL material.