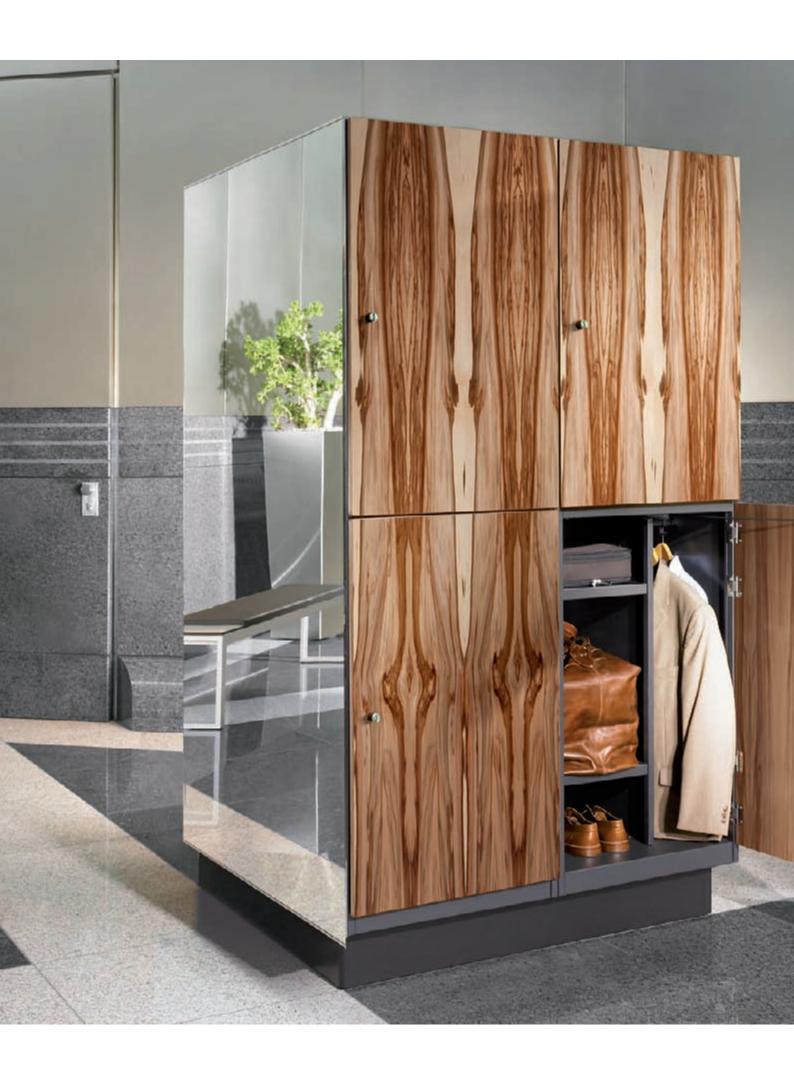

# For a dignified background

When it is a matter of selecting fittings for a particularly tasteful ambiance, only something special will do. When 'good' simply isn't good enough, furniture is required that is uncompromisingly high-class.

**Perfect division of space:** Shoes, outer garments, briefcase, notebook – a place for everything.

**Safe with PIN code lock:** The robust safe is permanently installed and provides full security for all valuables.

**Hairdryer holder:**On the front side panel, including the invisible electrical connections.

Whether it's for a business lounge in a high class fitness club or for changing rooms in a refined wellness hotel: The Cambio Business Line represents exclusivity. Excellent workmanship and practical functionality combined with fine materials (e.g. selected real wood veneer doors) and unsurpassed design. An excellent visiting card for all hosts who want to convey to their guests that they are worthy of the finest treatment.

The Business Line provides a wealth of functional highlights and added comfort aspects. Starting with the spacious and easy-access configuration of the locker spaces, on to the professionally integrated technology: Cambio makes everything possible!

# Matching seating:

The Vitas series benches provide an enhancement in any high-class context.

**54° profile in the body:** This innovative profile makes the locker even more stable and secure. Also, the interior can be cleaned and clothing can be removed more easily.