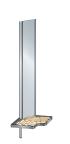

... with substructures and corner solutions with bench underneath, with storage box, with corner panel for inside corners, as corner locker for inside or outside corners and double locker for outside corners.

Comfort bench system: C+P's flexible 'Comfort bench' has inside and outside corners and can be adapted to any space.

**Comfortable sitting:**Robust hardwood bench slats with rounded cross-sections.

**Intelligent shoe rack:** Set back to prevent it being trodden on accidentally.