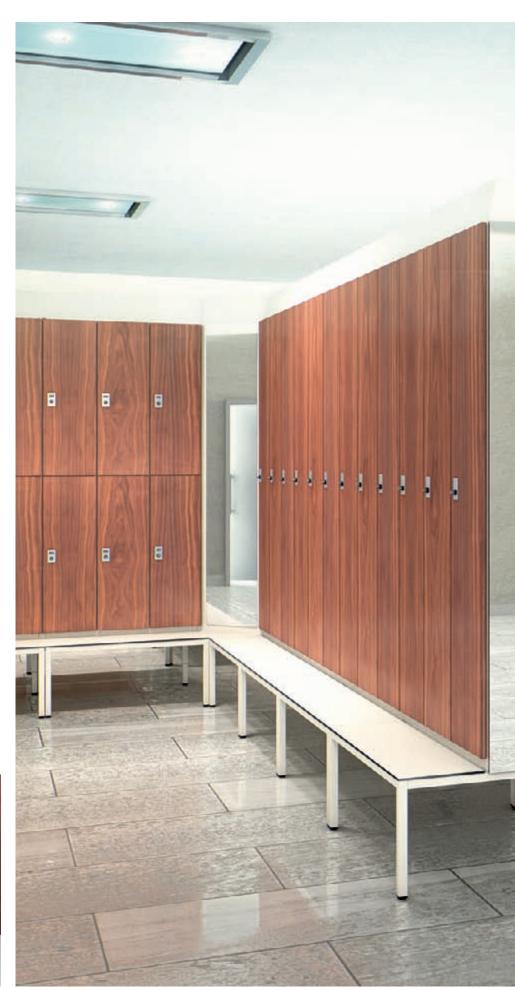

### Fitness, Wellness, Leisure

The first thing after checking in: The changing rooms. Pleasing and versatile fixtures become the visiting card of your facility. C+P's Cambio fulfills these requirements both from the optical and technological points of view: With attractive front materials, functional and intelligent locker configuration, optimal space usage and retrofitting options. So the wellness experience already starts in the changing room.

### Industry, Trade, Commercial

Changing rooms for industrial or commercial use place special demands on the furniture. Cambio represents the perfect product of a market leader's decades-long experience – e.g. in the form of the optimal ventilation and drying functionality thanks to the SVL concept, or through the practical configuration variants, or with the 'floating configuration' on pillars for extreme ease of cleaning.

### **Hospitals, Clinics, Homes**

In the medical and health-care context, hygiene, cleanliness and safety are the paramount factors. This applies equally to patient lockers, employee lockers or safes for visitors' valuables. Cambio combines the best possible cleaning characteristics with unlimited color variations. That means it can adapt to any interior design concept – with unlimited freedom of choice in the locker configuration. And that means: No-risk investment on account of the easy retrofitting options.