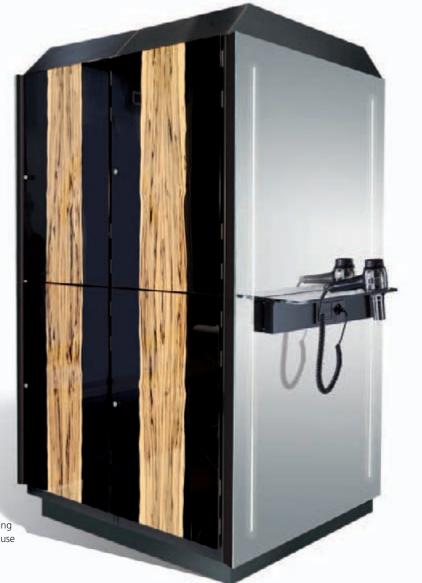

**Hairdryer holder:**On the front side panel, including the invisible electrical connections.

Whether it's for a business lounge in a high class fitness club or for changing rooms in a refined wellness hotel: The Cambio Business Line represents exclusivity. Excellent workmanship and practical functionality combined with fine materials (e.g. selected real wood veneer doors) and unsurpassed design. An excellent visiting card for all hosts who want to convey to their guests that they are worthy of the finest treatment.

The Business Line provides a wealth of functional highlights and added comfort aspects. Starting with the spacious and easy-access configuration of the locker spaces, on to the professionally integrated technology: Cambio makes everything possible!

## **Equipment solution examples**

Mirror: Mirror available in two sizes (90 x 100 or 200 x 300 mm).

**Towel / shower gel holder:** Made of chromed metal for the inside of the door, available for steel and decor doors.

Flip-flop / shoe holder: Made of chromed metal for the inside of the door, available for steel and decor doors.

Additional shoe shelf: installation height approx. 250 mm. Can easily be retrofitted by a non-specialist!