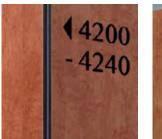

#### Spatial orientation and labeling

**Door numbering:**As film; digit combinations with three characters each. In white aluminum or anthracite.

pictograms:
As film; digit combinations
with seven characters each and
also as complete pictogram
including text. In white aluminum or anthracite.

Row numbering and