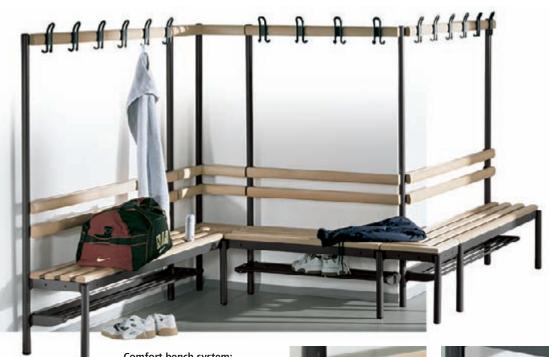

Comfort bench system: C+P's flexible 'Comfort bench' has inside and outside corners and can be adapted to any space.

**Comfortable sitting:**Robust hardwood bench slats with rounded cross-sections.

**Intelligent shoe rack:** Set back to prevent it being trodden on accidentally.

**Comfort coat hooks:**With rounded mountings and replaceable individual labels.

**Elegance in every detail:**The pillar panels that match the lockers also contain the waste bins. Front side panels with wood applications, stainless steel mirrors and numbering complete the picture.