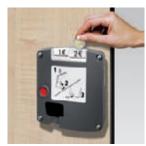

#### SAFE-O-MAT lock:

As deposit or token-operated lock with practical twin coin function and as ticket-operated lock