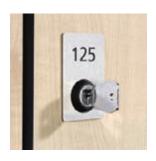

#### Spatial orientation and labeling

**Door numbering:**As film; digit combinations with three characters each. In white aluminum or anthracite.

pictograms:
As film; digit combinations
with seven characters each and
also as complete pictogram
including text. In white aluminum or anthracite.

Row numbering and