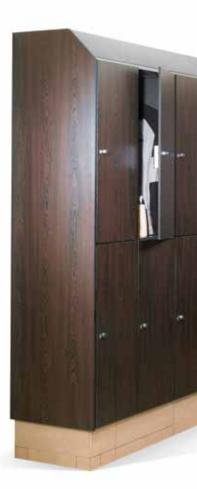

Versatile technology panel: The locker sides can be used for mirror blanking panels, hairdryer trays or LED lighting.

9

# Well thought through.

The difference is in the detail! S 7000 Prefino offers much more than you expect. Clever and well thought through – typical C+P.

**Smooth outer door surfaces:** Internal hinges give the lockers a clean appearance – even if they have glass doors.