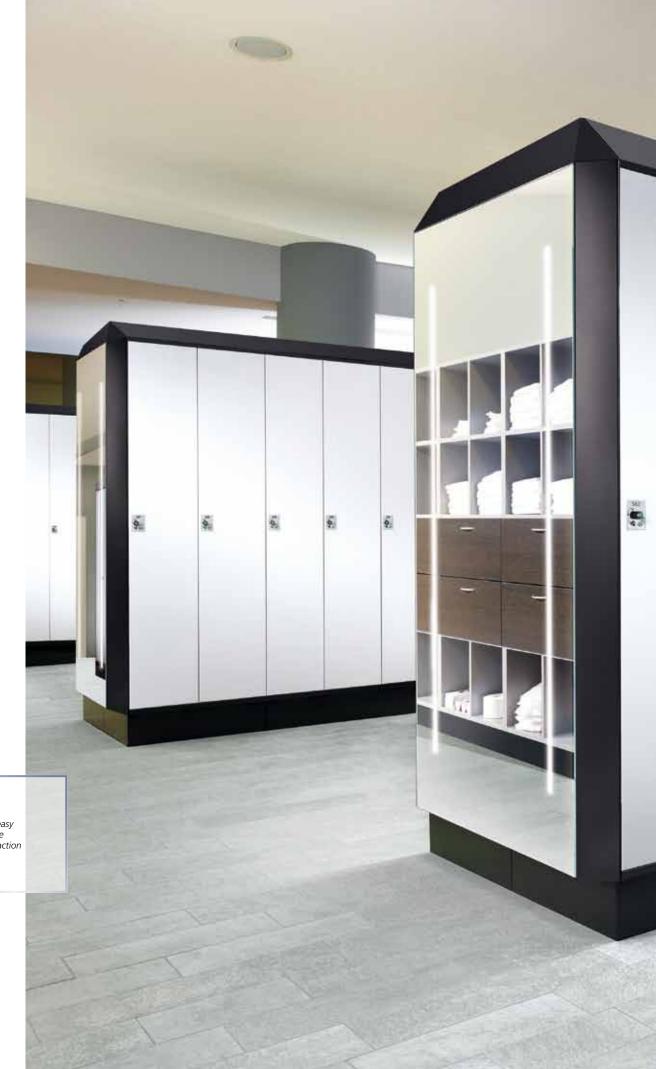

Sports, fitness and wellness facilities

What is the first thing you see after checking in? The changing rooms. Appealing and versatile fittings can be a superb advertisement for the facilities. Prefino makes a definite statement with a wide range of options: Flexible configurations, special motifs to individualise the design, interesting light moods created by the room lighting integrated into the locker roof – and much, much more.

# Ideas. Planning. Solutions.

Prefino locker systems do not just blend perfectly into the overall architecture, they can even play a role in shaping the same, thus creating an incomparable impression. One example of this is the locker roof with integrated room lighting, which can be individually controlled.

Versatile technology panel: The locker sides can be used for mirror blanking panels, hairdryer trays or LED lighting.

9

### Illuminating

C

Sources of light in the roof of a Prefino locker can enhance or even replace the room lighting.

#### All-rounder:

Variable compartment sizes, LED lighting and LCD monitor integrated in the mirror panel – Prefino can meet all your fitting requirements.