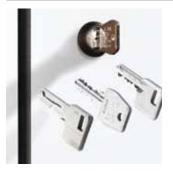

### Mechanical locking systems

**Cylinder lock with 2 keys:** With cylinder barrel, pin cylinder or sheet lock. Optionally available with master key function.

**Safety turning bolt:** The locking mechanism cannot be damaged by over-rotation since the lock cylinder does not snap into place until the padlock has been removed.