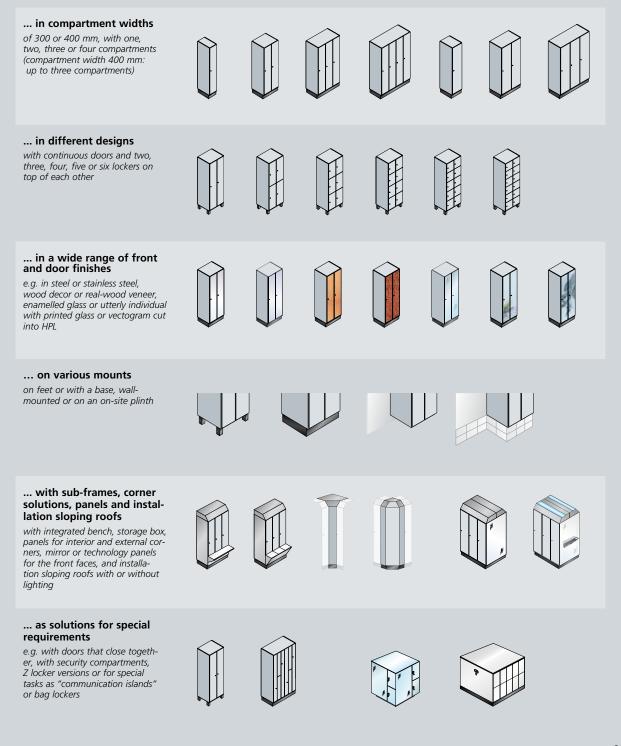

gy.

#### Electronic online locking systems





**GAT-Lock 5010 with central information terminal:** The compartment is opened by data carrier directly on the locker, whereas the central display provides information about which compartments are in use and which compartments are free.



**METRA locking system with central control unit:** The compartment is opened centrally by either data carrier or fingerprint biometric scan.



### It's your choice.

The Prefino series offers the right locker for every application. Because we set great store by variability. You can bet our range has the right model for you, too. Your C+P furniture consultant will be glad to give you more information and to demonstrate the ideal solution for you.

#### The S 7000 Prefino series from C+P is available ...



# An ingenious combination.

A wide choice of attractive coatings and surfaces are standard at C+P. Or we can customize the colour or surface finish to your individual requirements. You will find the entire range and additional information about colour design in the latest catalogue. Have fun choosing!



Carcass and door colours: The Prefino series offers numerous additional options besides the classic white aluminium and black-grey carcass colours.



**Real-wood veneers:** The right choice for representative areas. Many contemporary veneers are available.



HPL decor fronts: Contemporary decors are available for HPL fronts and blanking panels.



**Glass colours:** Doors made of colourfully enamelled glass with gloss or matt front.

#### Prefino doors



**Steel doors:** Double-skin