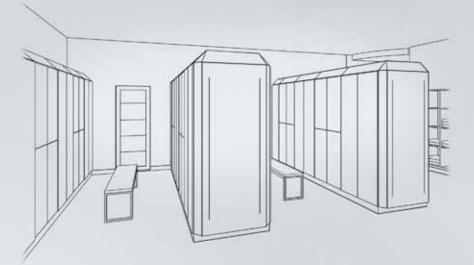

# Ideas. Planning. Solutions.

Prefino locker systems do not just blend perfectly into the overall architecture, they can even play a role in shaping the same, thus creating an incomparable impression. One example of this is the locker roof with integrated room lighting, which can be individually controlled.

Photorealistic visualisation

C+P offers practical solutions for creative room planning – from easy-to-use planning tools right up to animated 3-D visualisation. You will be amazed at just how much you can do with Prefino!