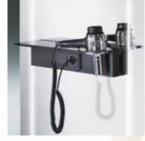

Versatile technology panel: The locker sides can be used for mirror blanking panels, hairdryer trays or LED lighting.

9

#### All-rounder:

Variable compartment sizes, LED lighting and LCD monitor integrated in the mirror panel – Prefino can meet all your fitting requirements.