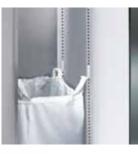

#### Smooth interior walls:

All of the interior walls are uniformly smooth – making them convenient to use and easy to clean effectively.

A further issue that hospitals need to address is the provision of fresh laundry and the handling of dirty laundry. Here, again, Prefino has just the right products – from shelves for issuing fresh laundry right up to laundry collectors with swing deposit flap and telescopic pull-out for the laundry bag. The range is completed by matching box lockers.

Laundry collector: With HPL door, upper swing flap and laundry bag holder on the inside.

Laundry bag holder: The standard version has four sturdy retaining hooks (centre picture); a convenient holder with telescopic pull-out is also available for easier removal of the laundry bag.

### Fresh

Prefino lockers are easy to connect to on-site ventilation and extraction systems.

The requirements placed on locker systems used in hygiene areas (e.g. in the food industry) are particularly stringent - in much more than just one respect: For one thing, the surfaces must be smooth and easy to clean. The steel carcass with smooth interior walls gives Prefino a clear edge.