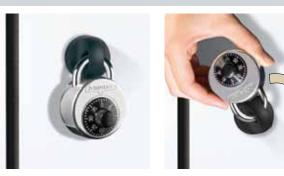

#### Mechanical locking systems

*SAFE-O-MAT lock: With convenient twin coin deposit lock...* 

...or as token-operated lock: With large cashbox (twin-coin multiuse).

**Ticket-operated locks:** The practical solution found at many swimming pools: the admission ticket dispensed by the machine also serves as a deposit. Staff IDs or club membership cards can also be used.