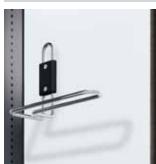

### Mechanical locking systems

**Cylinder lock with 2 keys:** With cylinder barrel, pin cylinder or sheet lock. Optionally available with master key function.

**Safety turning bolt:** The locking mechanism cannot be damaged by over-rotation since the lock cylinder does not snap into place until the padlock has been removed.