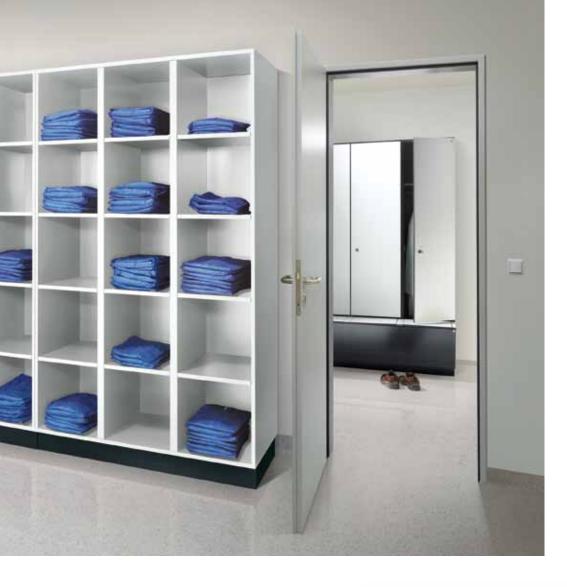

# For effective clinic hygiene.

Prefino offers more: Smooth interior and outside locker walls make cleaning and decontamination child's play. The zinc-plated steel carcass with its annealed coating offers additional benefits in terms of hygiene and cleaning. Internal and external corners that fit perfectly ensure that the lockers systems have clean ends.

#### Smooth interior walls:

All of the interior walls are uniformly smooth – making them convenient to use and easy to clean effectively.

A further issue that hospitals need to address is the provision of fresh laundry and the handling of dirty laundry. Here, again, Prefino has just the right products – from shelves for issuing fresh laundry right up to laundry collectors with swing deposit flap and telescopic pull-out for the laundry bag. The range is completed by matching box lockers.