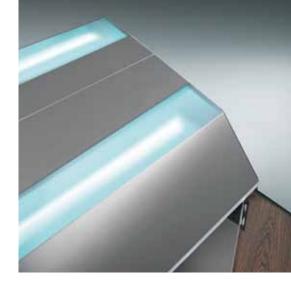

### Illuminating

C

Sources of light in the roof of a Prefino locker can enhance or even replace the room lighting.

### Installation sloping top: Lots of space for functional ideas

- from the laying of necessary ventilation and supply lines through to the complete integration of indirect room lighting.

Accentuated mood lighting can enable you to create impressions that are unparalleled. Prefino cloakroom lockers can help you achieve the desired effect!

# Fitness for the eye.

Feel free to entrust the entire room lighting to Prefino's innovative installation sloping roof. It can cope with anything from simple indirect lighting right up to individually controllable RGB lighting that you can use to create any light mood you require. Prefino opens up a whole new dimension of optical room enhancement!