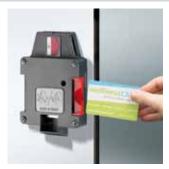

**GAT-Lock 6010:** Electronic locking system with pressure function and various forms of data carrier integration.

**SAFE-O-TRONIC® lock:** Variable locking system offering different options for operation – from PIN codes to transponders right up to NFC technology.