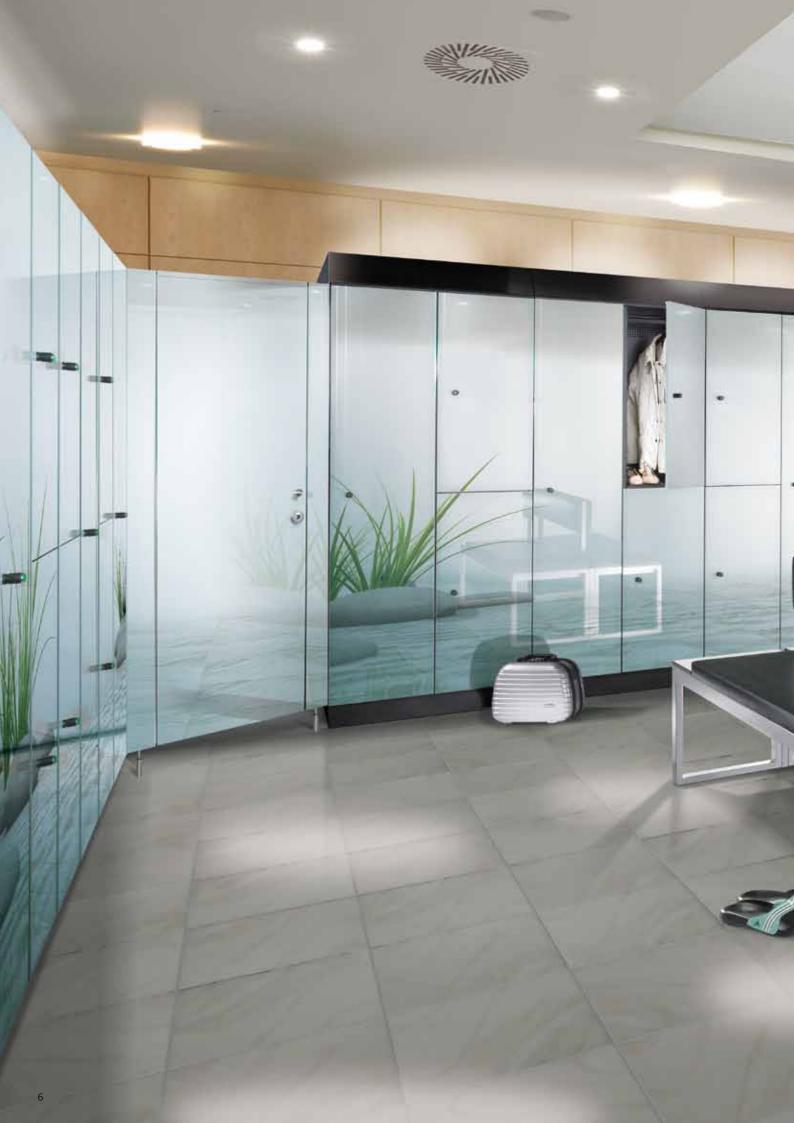

### Unique

Individual motifs in the glass fronts give your changing areas a distinctive appearance.

A relaxing visit to a wellness or spa facility starts in the changing room. You will never have a second chance to create this first impression. So here in particular – and regardless of the size of the facility – you need a special atmosphere.

Glass with motif print

HPL with vectogram

There are two sides to Prefino: One is the top quality design with the widest choice of shapes, materials and colours to create an ambience of well-being. The other is the practical accessories and sophisticated technology for smooth and comfortable operation.

### Elegant

Enamelled glass doors are easy to clean and create an impression of quality.

**Numbering and orientation:** Colour matching inscriptions and pictograms are available to ensure optimal room orientation and numbering.