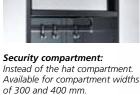

### Safety

Security compartment: Instead of the hat compartment. Available for compartment widths of 300 and 400 mm.