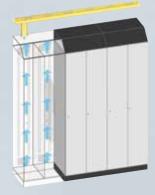

### Fresh

Prefino lockers are easy to connect to on-site ventilation and extraction systems.

The requirements placed on locker systems used in hygiene areas (e.g. in the food industry) are particularly stringent - in much more than just one respect: For one thing, the surfaces must be smooth and easy to clean. The steel carcass with smooth interior walls gives Prefino a clear edge.

# A clean solution.

Another aspect is the connection of existing ventilation or extraction systems, which needs to be resolved professionally. Added to which, suitable add-on products are needed, such as swivel benches for the staff to move from the "unclean" to the "clean" area. C+P has just the right range for solving these fitting challenges.

Drying facility in the technology compartment: The drying unit is completely integrated into the locker, and can be programmed and easily adjusted.

C+P offers a range of ventilation and extraction concepts that all reflect the latest state of technology – from selfventilating (SVL) to classic forced ventilation (FVL) right up to forced ventilation with dryer (FVLD). The drying units are housed in the technology compartments within the locker system.