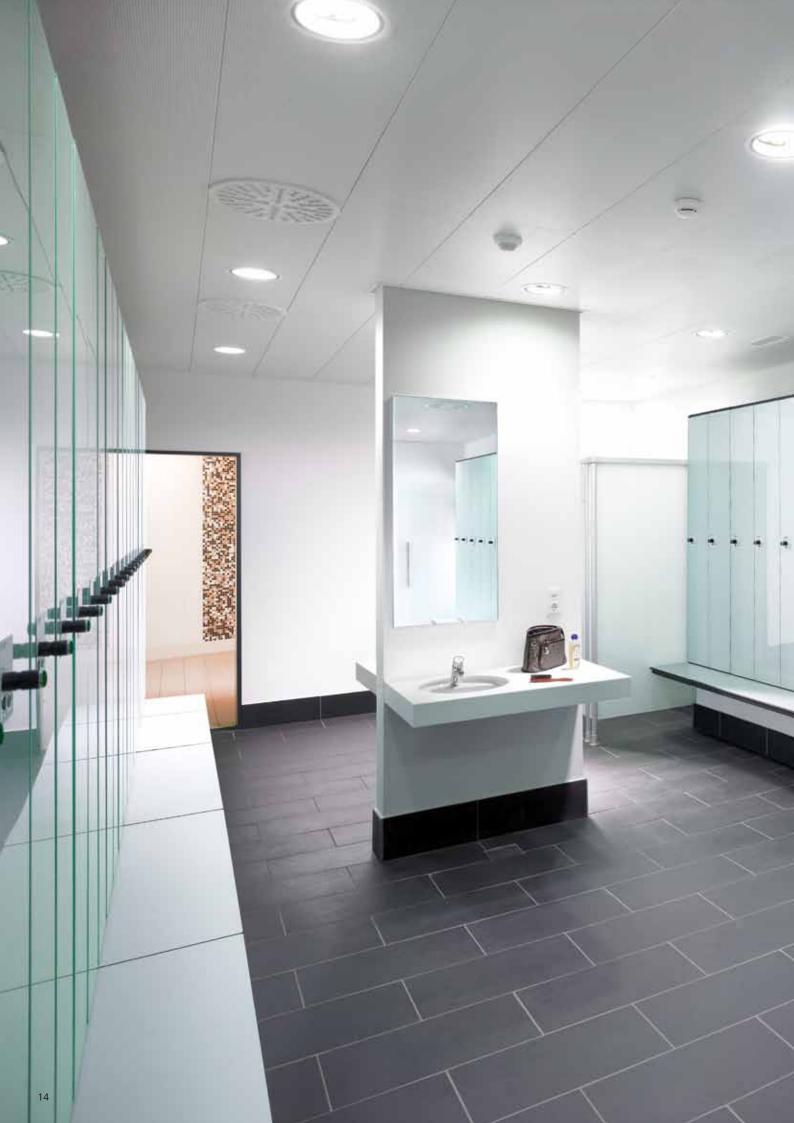

# For effective clinic hygiene.

Prefino offers more: Smooth interior and outside locker walls make cleaning and decontamination child's play. The zinc-plated steel carcass with its annealed coating offers additional benefits in terms of hygiene and cleaning. Internal and external corners that fit perfectly ensure that the lockers systems have clean ends.

#### Smooth interior walls:

All of the interior walls are uniformly smooth – making them convenient to use and easy to clean effectively.

A further issue that hospitals need to address is the provision of fresh laundry and the handling of dirty laundry. Here, again, Prefino has just the right products – from shelves for issuing fresh laundry right up to laundry collectors with swing deposit flap and telescopic pull-out for the laundry bag. The range is completed by matching box lockers.