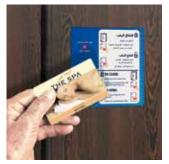

#### Mechanical locking systems

*SAFE-O-MAT lock: With convenient twin coin deposit lock...* 

...or as token-operated lock: With large cashbox (twin-coin multiuse).

**Ticket-operated locks:** The practical solution found at many swimming pools: the admission ticket dispensed by the machine also serves as a deposit. Staff IDs or club membership cards can also be used.