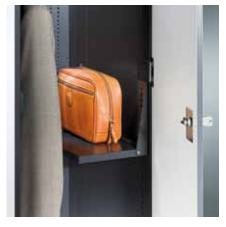

A sophisticated solution: shelves made of 8 mm-thick toughened safety glass (with optional lighting) add another touch of

style to the interior.

Lots of storage space: Enough room for everything at last! The 800 mm deep Prefino bag locker can even store a large sports bag without any problems.

Additional space: The storage box allows you to take advantage of redundant space in the locker.

**Brilliantly equipped:** Mirror blanking panels with illumination and trays to ensure the best possible utilisation of the front side.