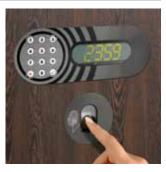

Electronic offline locking systems

PIN lock:

The simple solution with individually selectable PIN. Ideal wherever keys or data carriers are not wanted.

Digilock locking system: Programmable system with freely selectable PIN and additional locking options.