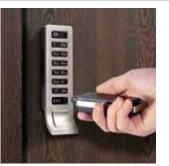

### Mechanical locking systems

**Cylinder lock with 2 keys:** With cylinder barrel, pin cylinder or sheet lock. Optionally available with master key function.

**Safety turning bolt:** The locking mechanism cannot be damaged by over-rotation since the lock cylinder does not snap into place until the padlock has been removed.