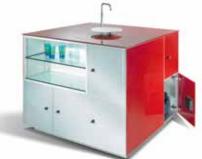

**Refreshing:** Prefino bag locker with glass fronts, glass cover plate and integrated drinking water fountain.

A sophisticated solution: shelves made of 8 mm-thick toughened safety glass (with optional lighting) add another touch of

style to the interior.

Lots of storage space: Enough room for everything at last! The 800 mm deep Prefino bag locker can even store a large sports bag without any problems.