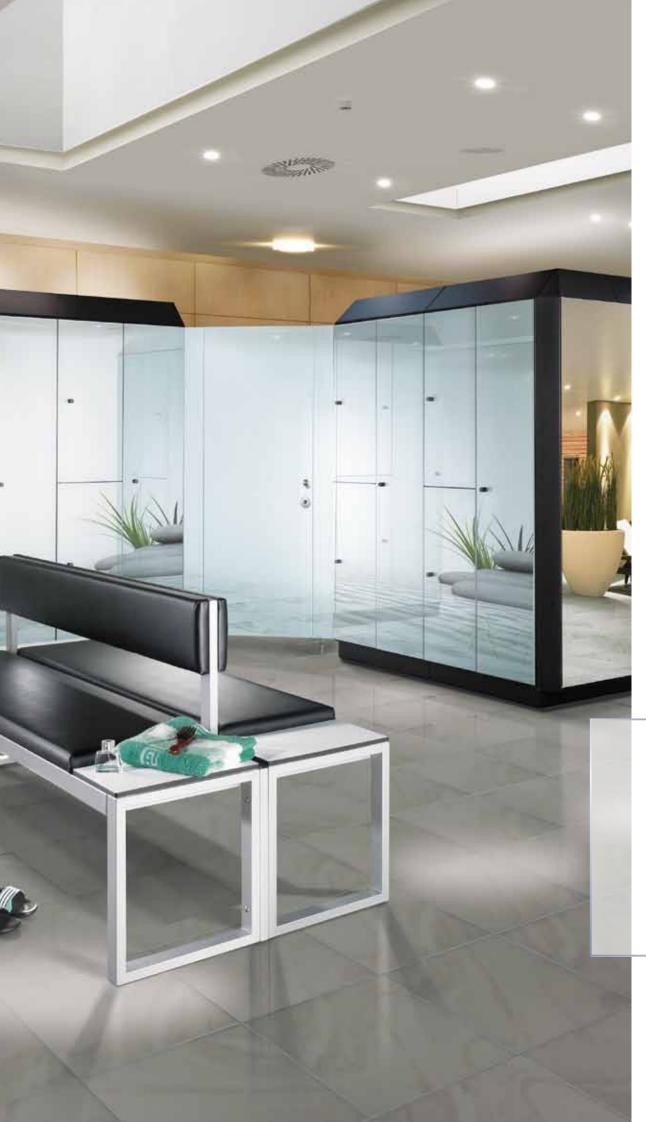

# Wellness. Spa. Prefino.

Folding shelf: It offers sufficient room for everything while still leaving enough space to hang your clothes.

> **Elegant and functional:** Prefino bag locker with glass fronts and cover plate, and stainless steel insert.

A sophisticated solution: shelves made of 8 mm-thick toughened safety glass (with optional lighting) add another touch of

style to the interior.

Lots of storage space: Enough room for everything at last! The 800 mm deep Prefino bag locker can even store a large sports bag without any problems.

The widest range of sub-frames is used in locker systems, depending on the building concept. Prefino is flexible – and therefore ideally suited, no matter what the requirements are.

In addition to the classic feet or bases, integrated bench solutions are becoming increasingly popular. Benches are available to surround the lockers on an on-site base, for installation in front of lockers with shortened doors, or with storage boxes incorporated beneath them. Prefino is the best choice to achieve the ideal result.