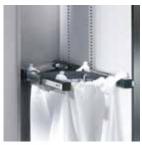

Laundry collector: With HPL door, upper swing flap and laundry bag holder on the inside.

Laundry bag holder: The standard version has four sturdy retaining hooks (centre picture); a convenient holder with telescopic pull-out is also available for easier removal of the laundry bag.

### Fresh

Prefino lockers are easy to connect to on-site ventilation and extraction systems.

The requirements placed on locker systems used in hygiene areas (e.g. in the food industry) are particularly stringent - in much more than just one respect: For one thing, the surfaces must be smooth and easy to clean. The steel carcass with smooth interior walls gives Prefino a clear edge.