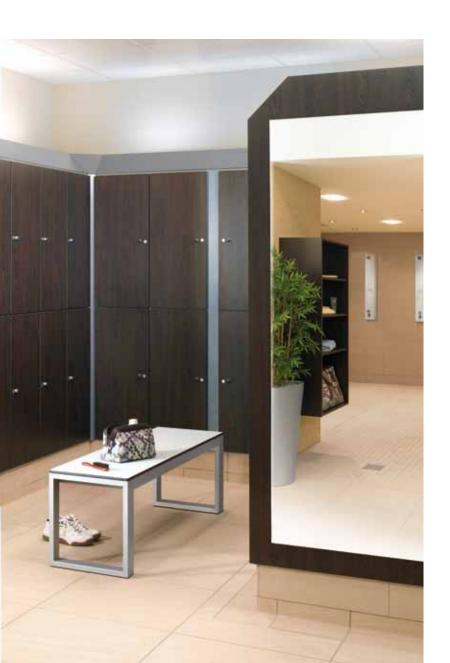

Sports, fitness and wellness facilities

What is the first thing you see after checking in? The changing rooms. Appealing and versatile fittings can be a superb advertisement for the facilities. Prefino makes a definite statement with a wide range of options: Flexible configurations, special motifs to individualise the design, interesting light moods created by the room lighting integrated into the locker roof – and much, much more.

### Unique

Individual motifs in the glass fronts give your changing areas a distinctive appearance.

A relaxing visit to a wellness or spa facility starts in the changing room. You will never have a second chance to create this first impression. So here in particular – and regardless of the size of the facility – you need a special atmosphere.