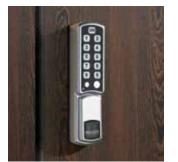

Electronic offline locking systems

PIN lock:

The simple solution with individually selectable PIN. Ideal wherever keys or data carriers are not wanted.

Digilock locking system: Programmable system with freely selectable PIN and additional locking options.