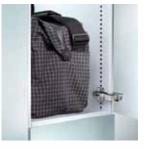

#### Smooth interior walls:

All of the interior walls are uniformly smooth – making them convenient to use and easy to clean effectively.

A further issue that hospitals need to address is the provision of fresh laundry and the handling of dirty laundry. Here, again, Prefino has just the right products – from shelves for issuing fresh laundry right up to laundry collectors with swing deposit flap and telescopic pull-out for the laundry bag. The range is completed by matching box lockers.

Laundry collector: With HPL door, upper swing flap and laundry bag holder on the inside.

Laundry bag holder: The standard version has four sturdy retaining hooks (centre picture); a convenient holder with telescopic pull-out is also available for easier removal of the laundry bag.