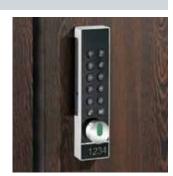

Electronic offline locking systems

PIN lock:

The simple solution with individually selectable PIN. Ideal wherever keys or data carriers are not wanted.

Digilock locking system: Programmable system with freely selectable PIN and additional locking options.