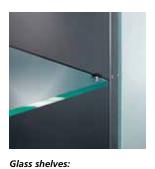

A sophisticated solution: shelves made of 8 mm-thick toughened safety glass (with optional lighting) add another touch of

style to the interior.

Lots of storage space: Enough room for everything at last! The 800 mm deep Prefino bag locker can even store a large sports bag without any problems.