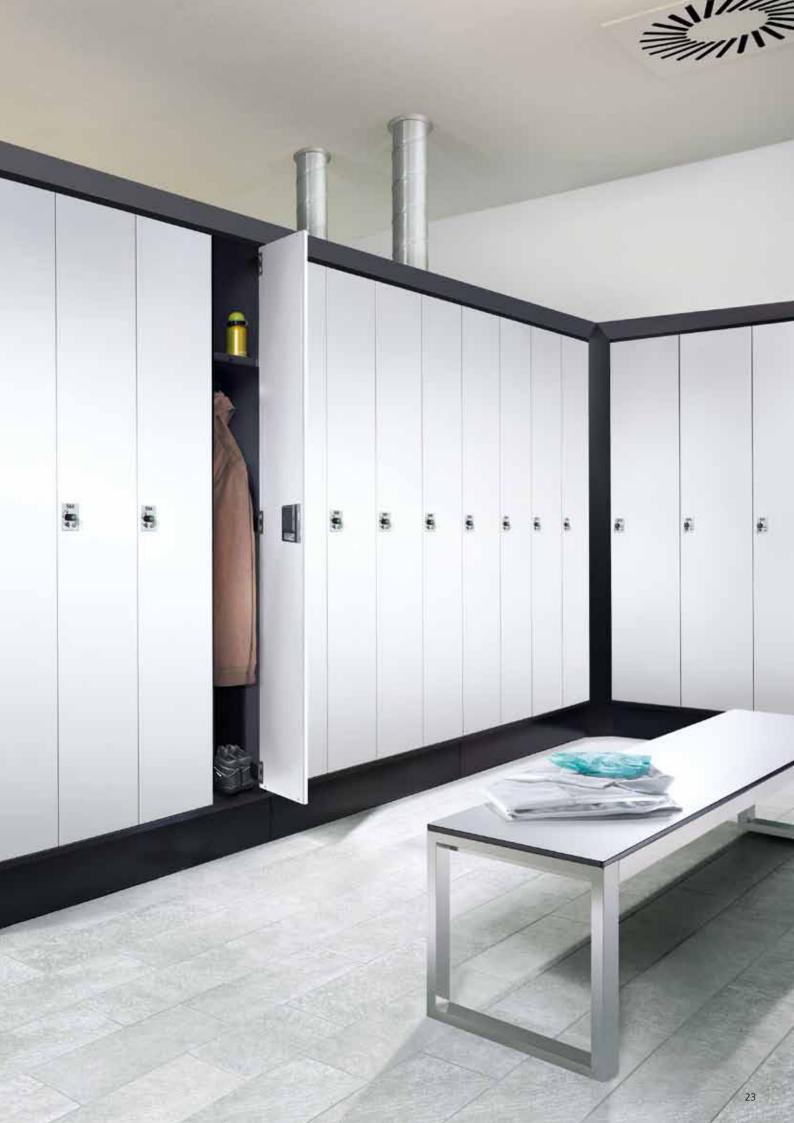

The widest range of sub-frames is used in locker systems, depending on the building concept. Prefino is flexible – and therefore ideally suited, no matter what the requirements are.

In addition to the classic feet or bases, integrated bench solutions are becoming increasingly popular. Benches are available to surround the lockers on an on-site base, for installation in front of lockers with shortened doors, or with storage boxes incorporated beneath them. Prefino is the best choice to achieve the ideal result.

Bench with incorporated storage box: The seat also acts as a locking flap, which can only be opened by the person using the locker. The storage box provides convenient storage and easy access to bags, helmets, and much, much more.

All of the sub-frames shown here are extremely easy to clean – not least thanks to the clean-cut design of the corners. So you can enhance the hygiene in the room while at the same time benefitting from easy, fast and therefore lower-cost cleaning. The version with incorporated storage box makes use of the previously unused space to provide additional storage, thus offering the visitors genuine added benefit.

**Integrated bench with HPL seat:** Both this bench and the version with storage box incorporated beneath it can be retrofitted if required.

Clinic and hospital fittings must meet very high standards of hygiene, especially in intensive care, the operating theatre or the quarantine area. One of the requirements is the resistance of the furniture to disinfectants.