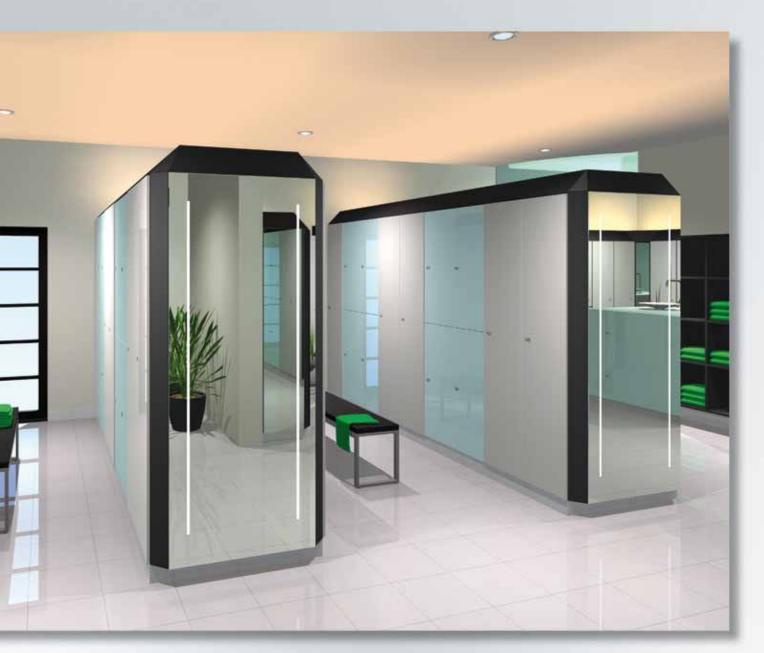

# Ideas. Planning. Solutions.

Prefino locker systems do not just blend perfectly into the overall architecture, they can even play a role in shaping the same, thus creating an incomparable impression. One example of this is the locker roof with integrated room lighting, which can be individually controlled.

### Illuminating

C

Sources of light in the roof of a Prefino locker can enhance or even replace the room lighting.

### Installation sloping top: Lots of space for functional ideas

- from the laying of necessary ventilation and supply lines through to the complete integration of indirect room lighting.

Accentuated mood lighting can enable you to create impressions that are unparalleled. Prefino cloakroom lockers can help you achieve the desired effect!

# Fitness for the eye.

Feel free to entrust the entire room lighting to Prefino's innovative installation sloping roof. It can cope with anything from simple indirect lighting right up to individually controllable RGB lighting that you can use to create any light mood you require. Prefino opens up a whole new dimension of optical room enhancement!