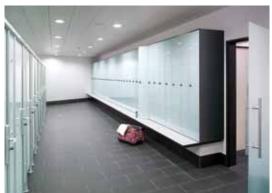

Sports, fitness and wellness facilities

What is the first thing you see after checking in? The changing rooms. Appealing and versatile fittings can be a superb advertisement for the facilities. Prefino makes a definite statement with a wide range of options: Flexible configurations, special motifs to individualise the design, interesting light moods created by the room lighting integrated into the locker roof – and much, much more.