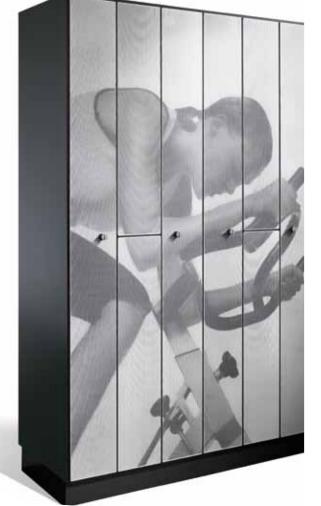

### Unique

Individual motifs in the glass fronts give your changing areas a distinctive appearance.

A relaxing visit to a wellness or spa facility starts in the changing room. You will never have a second chance to create this first impression. So here in particular – and regardless of the size of the facility – you need a special atmosphere.

Glass with motif print

HPL with vectogram

There are two sides to Prefino: One is the top quality design with the widest choice of shapes, materials and colours to create an ambience of well-being. The other is the practical accessories and sophisticated technology for smooth and comfortable operation.