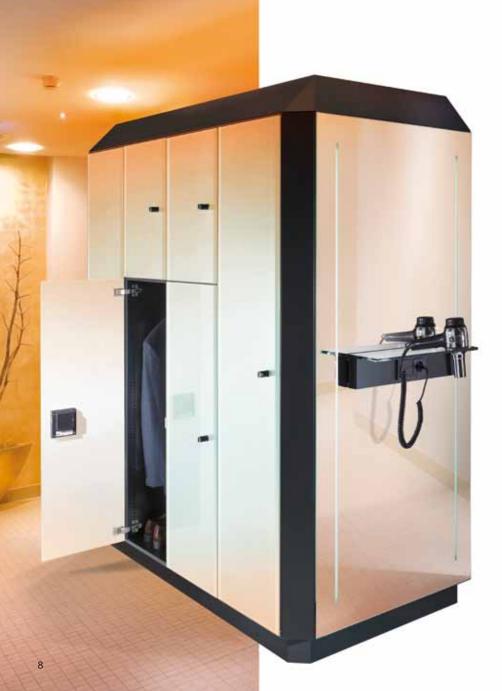

# Ideas. Planning. Solutions.

Prefino locker systems do not just blend perfectly into the overall architecture, they can even play a role in shaping the same, thus creating an incomparable impression. One example of this is the locker roof with integrated room lighting, which can be individually controlled.

### Installation sloping top: Lots of space for functional ideas

- from the laying of necessary ventilation and supply lines through to the complete integration of indirect room lighting.

Accentuated mood lighting can enable you to create impressions that are unparalleled. Prefino cloakroom lockers can help you achieve the desired effect!

# Fitness for the eye.

Feel free to entrust the entire room lighting to Prefino's innovative installation sloping roof. It can cope with anything from simple indirect lighting right up to individually controllable RGB lighting that you can use to create any light mood you require. Prefino opens up a whole new dimension of optical room enhancement!

Double coat hooks: Immensely convenient, with integrated system for coat hangers.

The RGB (red, green, blue) lighting can be integrated into Prefino's sloping roof and the three light colours mixed with the help of a control unit to create any light mood you require. You can even create different light scenarios to match different times of the day, thus ensuring that your changing room has an impressive impact on all your visitors!