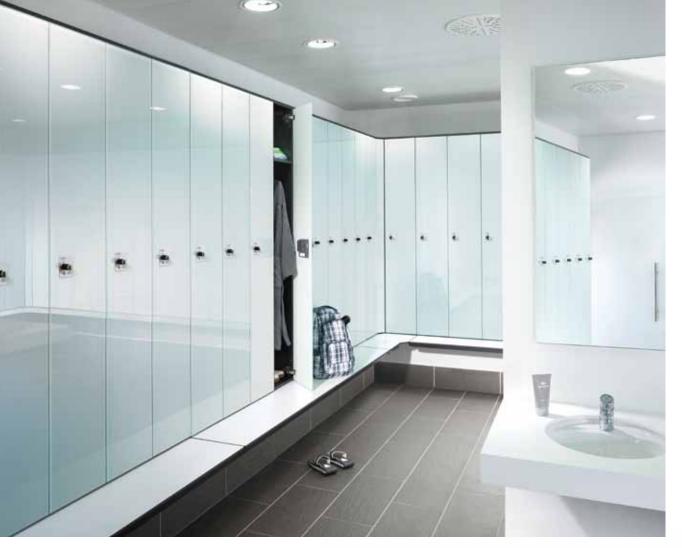

### Unique

Individual motifs in the glass fronts give your changing areas a distinctive appearance.

A relaxing visit to a wellness or spa facility starts in the changing room. You will never have a second chance to create this first impression. So here in particular – and regardless of the size of the facility – you need a special atmosphere.

Glass with motif print

HPL with vectogram

There are two sides to Prefino: One is the top quality design with the widest choice of shapes, materials and colours to create an ambience of well-being. The other is the practical accessories and sophisticated technology for smooth and comfortable operation.

### Elegant

Enamelled glass doors are easy to clean and create an impression of quality.

**Numbering and orientation:** Colour matching inscriptions and pictograms are available to ensure optimal room orientation and numbering.