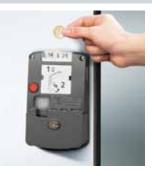

#### Mechanical locking systems

*SAFE-O-MAT lock: With convenient twin coin deposit lock...* 

...or as token-operated lock: With large cashbox (twin-coin multiuse).

**Ticket-operated locks:** The practical solution found at many swimming pools: the admission ticket dispensed by the machine also serves as a deposit. Staff IDs or club membership cards can also be used.