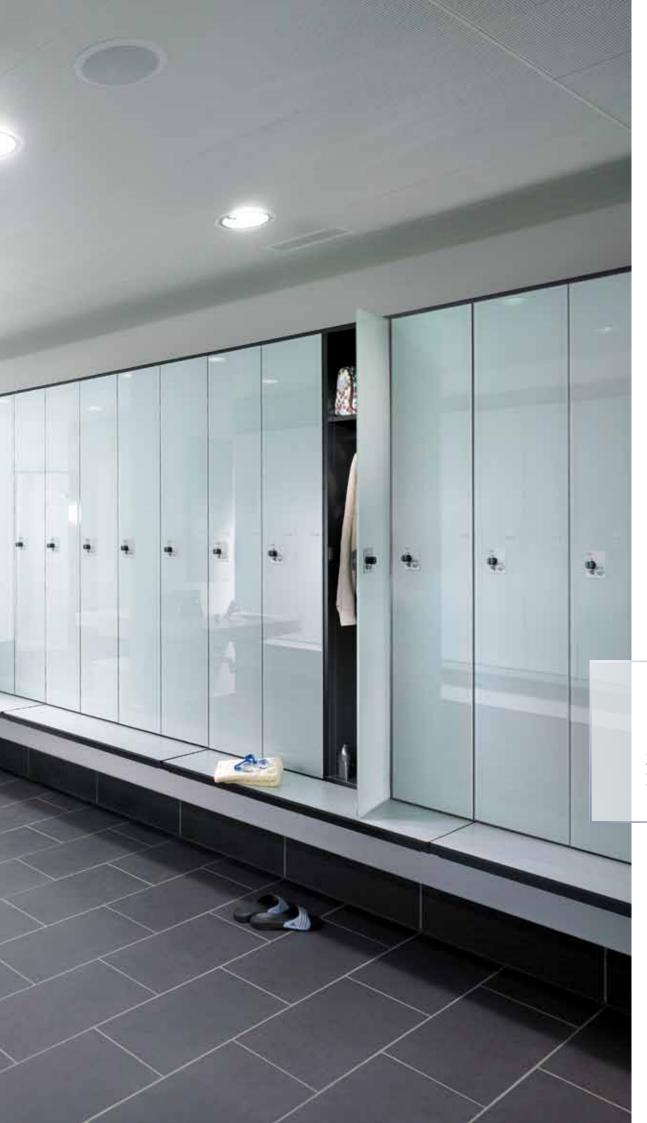

**Refreshing:** Prefino bag locker with glass fronts, glass cover plate and integrated drinking water fountain.

# Wellness. Spa. Prefino.

Folding shelf: It offers sufficient room for everything while still leaving enough space to hang your clothes.

> **Elegant and functional:** Prefino bag locker with glass fronts and cover plate, and stainless steel insert.

A sophisticated solution: shelves made of 8 mm-thick toughened safety glass (with optional lighting) add another touch of

style to the interior.

Lots of storage space: Enough room for everything at last! The 800 mm deep Prefino bag locker can even store a large sports bag without any problems.

Versatile technology panel: The locker sides can be used for mirror blanking panels, hairdryer trays or LED lighting.

9