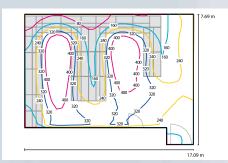

#### **Professional light planning:**

Various factors need to be taken into consideration when planning room lighting, together with any statutory requirements, such as minimum lighting intensity. A layout plan is used to incorporate the sources of light.

2-D room planning

Light planning using ISO lines for indicating lighting intensities in Lux at any point of the room

3-D room planning (visualisation of light distribution)

Ask the experts for advice! C+P offers professional light planning as one of its services.