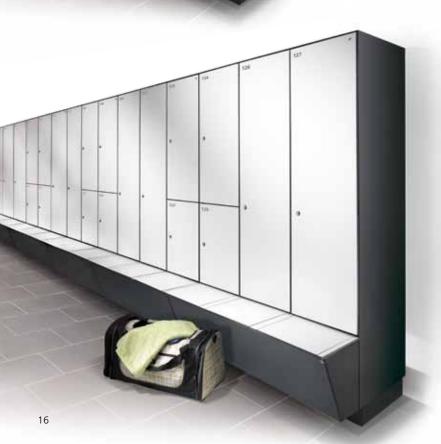

The widest range of sub-frames is used in locker systems, depending on the building concept. Prefino is flexible – and therefore ideally suited, no matter what the requirements are.

In addition to the classic feet or bases, integrated bench solutions are becoming increasingly popular. Benches are available to surround the lockers on an on-site base, for installation in front of lockers with shortened doors, or with storage boxes incorporated beneath them. Prefino is the best choice to achieve the ideal result.

Bench with incorporated storage box: The seat also acts as a locking flap, which can only be opened by the person using the locker. The storage box provides convenient storage and easy access to bags, helmets, and much, much more.

All of the sub-frames shown here are extremely easy to clean – not least thanks to the clean-cut design of the corners. So you can enhance the hygiene in the room while at the same time benefitting from easy, fast and therefore lower-cost cleaning. The version with incorporated storage box makes use of the previously unused space to provide additional storage, thus offering the visitors genuine added benefit.

**Integrated bench with HPL seat:** Both this bench and the version with storage box incorporated beneath it can be retrofitted if required.

Clinic and hospital fittings must meet very high standards of hygiene, especially in intensive care, the operating theatre or the quarantine area. One of the requirements is the resistance of the furniture to disinfectants.