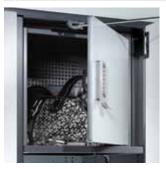

Drying facility in the technology compartment: The drying unit is completely integrated into the locker, and can be programmed and easily adjusted.

C+P offers a range of ventilation and extraction concepts that all reflect the latest state of technology – from selfventilating (SVL) to classic forced ventilation (FVL) right up to forced ventilation with dryer (FVLD). The drying units are housed in the technology compartments within the locker system.

More sophisticated solutions for hygiene areas (e.g. integrating filter and disinfection systems) are possible. Please do not hesitate to consult us for advice on your specific project!

**Technology compartment with dryer:** The sizing of the drying and ventilation system is dictated by the local conditions and the drying tasks that need to be performed.