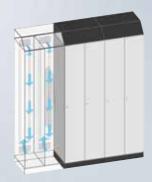

### Fresh

Prefino lockers are easy to connect to on-site ventilation and extraction systems.

The requirements placed on locker systems used in hygiene areas (e.g. in the food industry) are particularly stringent - in much more than just one respect: For one thing, the surfaces must be smooth and easy to clean. The steel carcass with smooth interior walls gives Prefino a clear edge.

# A clean solution.

Another aspect is the connection of existing ventilation or extraction systems, which needs to be resolved professionally. Added to which, suitable add-on products are needed, such as swivel benches for the staff to move from the "unclean" to the "clean" area. C+P has just the right range for solving these fitting challenges.

Drying facility in the technology compartment: The drying unit is completely integrated into the locker, and can be programmed and easily adjusted.

C+P offers a range of ventilation and extraction concepts that all reflect the latest state of technology – from selfventilating (SVL) to classic forced ventilation (FVL) right up to forced ventilation with dryer (FVLD). The drying units are housed in the technology compartments within the locker system.