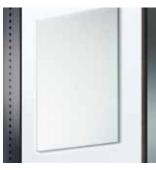

### Accessories on the door

*Mirror: Mirror available in two sizes* (90 x 100 or 200 x 300 mm).

Safe with PIN code lock: The sturdy safe is firmly installed and

offers safe protection of all valuables.

*Flip-flops and shoe holder: For compartment width 300/400 mm.* 