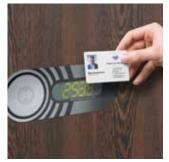

**GAT-Lock 6010:** Electronic locking system with pressure function and various forms of data carrier integration.

**SAFE-O-TRONIC® lock:** Variable locking system offering different options for operation – from PIN codes to transponders right up to NFC technology.