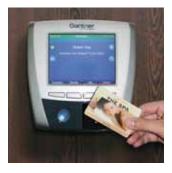

#### Electronic online locking systems

**GAT-Lock 5010 with central information terminal:** The compartment is opened by data carrier directly on the locker, whereas the central display provides information about which compartments are in use and which compartments are free.

**METRA locking system with central control unit:** The compartment is opened centrally by either data carrier or fingerprint biometric scan.