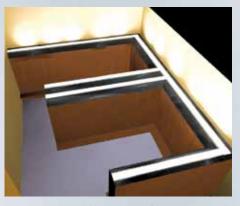

# Ideas. Planning. Solutions.

Prefino locker systems do not just blend perfectly into the overall architecture, they can even play a role in shaping the same, thus creating an incomparable impression. One example of this is the locker roof with integrated room lighting, which can be individually controlled.

### Installation sloping top: Lots of space for functional ideas

- from the laying of necessary ventilation and supply lines through to the complete integration of indirect room lighting.

Accentuated mood lighting can enable you to create impressions that are unparalleled. Prefino cloakroom lockers can help you achieve the desired effect!

# Fitness for the eye.

Feel free to entrust the entire room lighting to Prefino's innovative installation sloping roof. It can cope with anything from simple indirect lighting right up to individually controllable RGB lighting that you can use to create any light mood you require. Prefino opens up a whole new dimension of optical room enhancement!