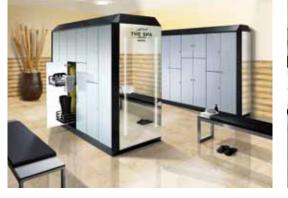

### Unique

Individual motifs in the glass fronts give your changing areas a distinctive appearance.

A relaxing visit to a wellness or spa facility starts in the changing room. You will never have a second chance to create this first impression. So here in particular – and regardless of the size of the facility – you need a special atmosphere.

# Wellness. Spa. Prefino.

Folding shelf: It offers sufficient room for everything while still leaving enough space to hang your clothes.

> **Elegant and functional:** Prefino bag locker with glass fronts and cover plate, and stainless steel insert.