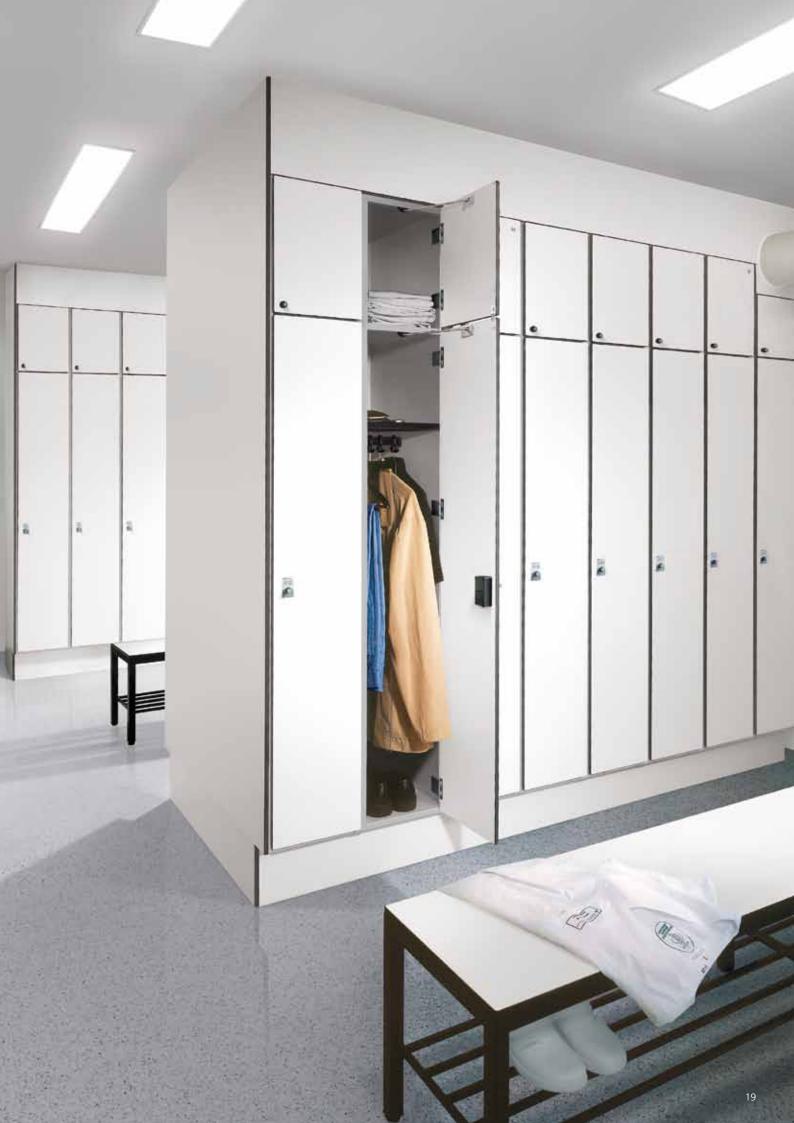

Double coat hooks: Immensely convenient, with integrated system for coat hangers.

The RGB (red, green, blue) lighting can be integrated into Prefino's sloping roof and the three light colours mixed with the help of a control unit to create any light mood you require. You can even create different light scenarios to match different times of the day, thus ensuring that your changing room has an impressive impact on all your visitors!

# Well thought through.

The difference is in the detail! S 7000 Prefino offers much more than you expect. Clever and well thought through – typical C+P.

**Smooth outer door surfaces:** Internal hinges give the lockers a clean appearance – even if they have glass doors.