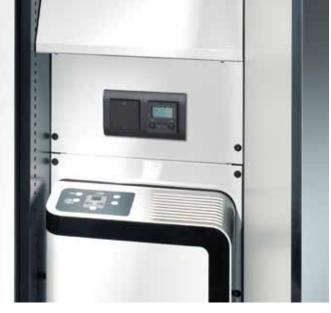

Drying facility in the technology compartment: The drying unit is completely integrated into the locker, and can be programmed and easily adjusted.

C+P offers a range of ventilation and extraction concepts that all reflect the latest state of technology – from selfventilating (SVL) to classic forced ventilation (FVL) right up to forced ventilation with dryer (FVLD). The drying units are housed in the technology compartments within the locker system.

More sophisticated solutions for hygiene areas (e.g. integrating filter and disinfection systems) are possible. Please do not hesitate to consult us for advice on your specific project!

**Technology compartment with dryer:** The sizing of the drying and ventilation system is dictated by the local conditions and the drying tasks that need to be performed.