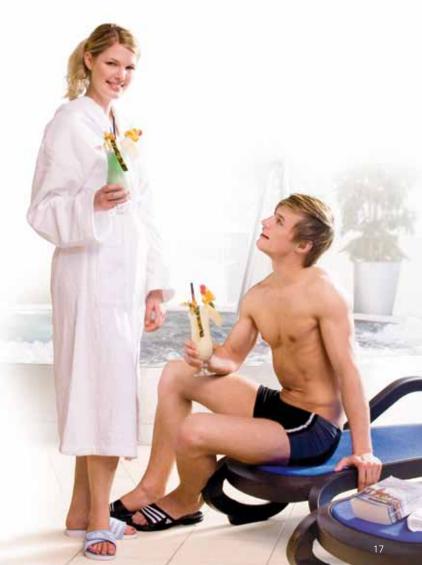

Sports, fitness and wellness facilities

What is the first thing you see after checking in? The changing rooms. Appealing and versatile fittings can be a superb advertisement for the facilities. Prefino makes a definite statement with a wide range of options: Flexible configurations, special motifs to individualise the design, interesting light moods created by the room lighting integrated into the locker roof – and much, much more.

### Unique

Individual motifs in the glass fronts give your changing areas a distinctive appearance.

A relaxing visit to a wellness or spa facility starts in the changing room. You will never have a second chance to create this first impression. So here in particular – and regardless of the size of the facility – you need a special atmosphere.