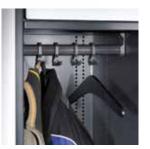

Double coat hooks: Immensely convenient, with integrated system for coat hangers.

The RGB (red, green, blue) lighting can be integrated into Prefino's sloping roof and the three light colours mixed with the help of a control unit to create any light mood you require. You can even create different light scenarios to match different times of the day, thus ensuring that your changing room has an impressive impact on all your visitors!