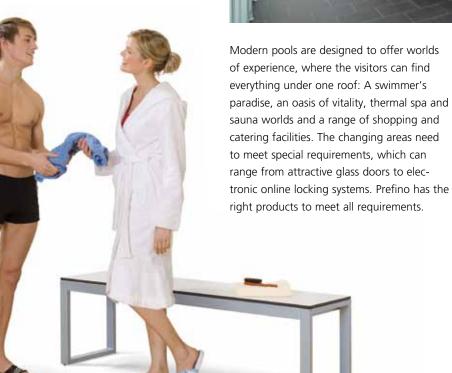

Sports, fitness and wellness facilities

What is the first thing you see after checking in? The changing rooms. Appealing and versatile fittings can be a superb advertisement for the facilities. Prefino makes a definite statement with a wide range of options: Flexible configurations, special motifs to individualise the design, interesting light moods created by the room lighting integrated into the locker roof – and much, much more.

### Unique

Individual motifs in the glass fronts give your changing areas a distinctive appearance.

A relaxing visit to a wellness or spa facility starts in the changing room. You will never have a second chance to create this first impression. So here in particular – and regardless of the size of the facility – you need a special atmosphere.