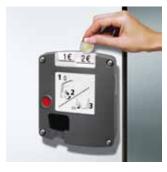

#### Mechanical locking systems

*SAFE-O-MAT lock: With convenient twin coin deposit lock...* 

...or as token-operated lock: With large cashbox (twin-coin multiuse).

**Ticket-operated locks:** The practical solution found at many swimming pools: the admission ticket dispensed by the machine also serves as a deposit. Staff IDs or club membership cards can also be used.