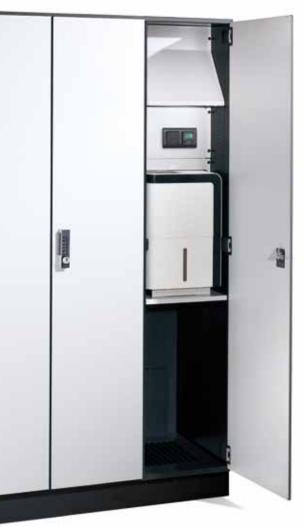

Drying facility in the technology compartment: The drying unit is completely integrated into the locker, and can be programmed and easily adjusted.

C+P offers a range of ventilation and extraction concepts that all reflect the latest state of technology – from selfventilating (SVL) to classic forced ventilation (FVL) right up to forced ventilation with dryer (FVLD). The drying units are housed in the technology compartments within the locker system.

More sophisticated solutions for hygiene areas (e.g. integrating filter and disinfection systems) are possible. Please do not hesitate to consult us for advice on your specific project!

**Technology compartment with dryer:** The sizing of the drying and ventilation system is dictated by the local conditions and the drying tasks that need to be performed.