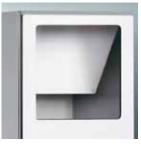

Laundry collector: With HPL door, upper swing flap and laundry bag holder on the inside.

Laundry bag holder: The standard version has four sturdy retaining hooks (centre picture); a convenient holder with telescopic pull-out is also available for easier removal of the laundry bag.