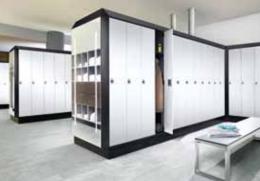

The widest range of sub-frames is used in locker systems, depending on the building concept. Prefino is flexible – and therefore ideally suited, no matter what the requirements are.

In addition to the classic feet or bases, integrated bench solutions are becoming increasingly popular. Benches are available to surround the lockers on an on-site base, for installation in front of lockers with shortened doors, or with storage boxes incorporated beneath them. Prefino is the best choice to achieve the ideal result.

Bench with incorporated storage box: The seat also acts as a locking flap, which can only be opened by the person using the locker. The storage box provides convenient storage and easy access to bags, helmets, and much, much more.

All of the sub-frames shown here are extremely easy to clean – not least thanks to the clean-cut design of the corners. So you can enhance the hygiene in the room while at the same time benefitting from easy, fast and therefore lower-cost cleaning. The version with incorporated storage box makes use of the previously unused space to provide additional storage, thus offering the visitors genuine added benefit.

**Integrated bench with HPL seat:** Both this bench and the version with storage box incorporated beneath it can be retrofitted if required.

Clinic and hospital fittings must meet very high standards of hygiene, especially in intensive care, the operating theatre or the quarantine area. One of the requirements is the resistance of the furniture to disinfectants.