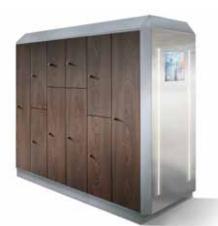

# Ideas. Planning. Solutions.

Prefino locker systems do not just blend perfectly into the overall architecture, they can even play a role in shaping the same, thus creating an incomparable impression. One example of this is the locker roof with integrated room lighting, which can be individually controlled.

Versatile technology panel: The locker sides can be used for mirror blanking panels, hairdryer trays or LED lighting.

9