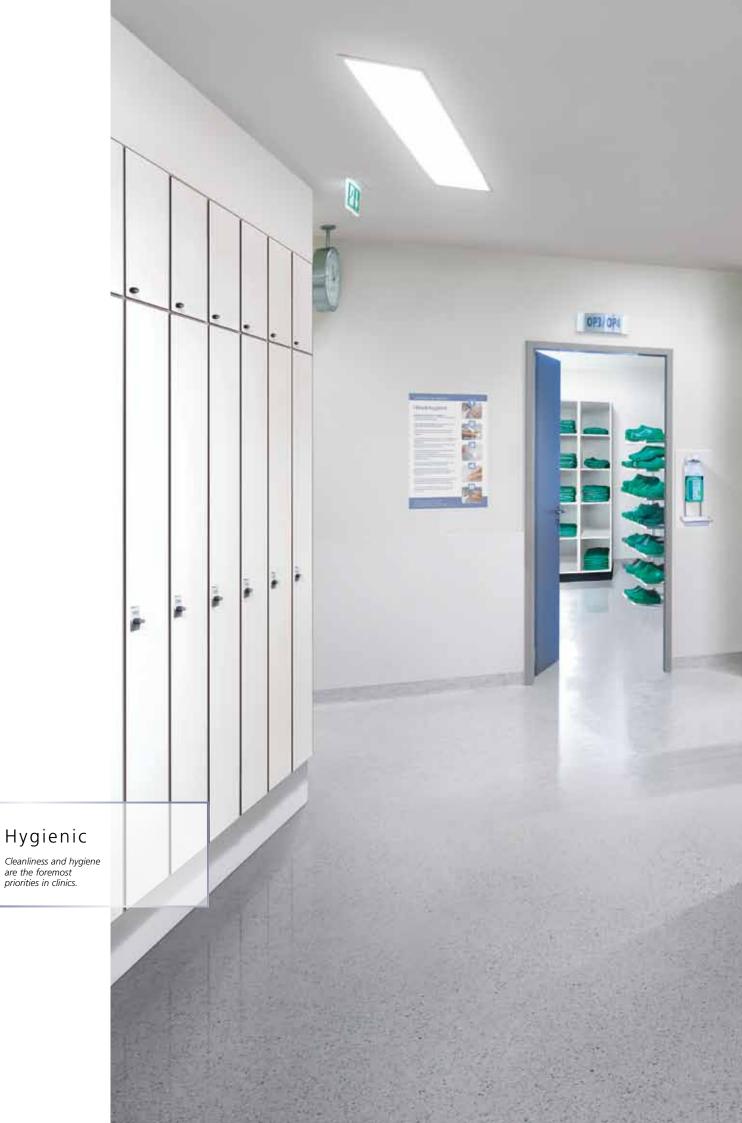

Hygiene, cleanliness and safety are important factors in medicine and healthcare. Prefino is easy to clean and decontaminate, and provides specific solutions for all areas – staff or operating changing areas, or security compartments for the patients – together with a wide range of matching add-on furniture.

# For effective clinic hygiene.

Prefino offers more: Smooth interior and outside locker walls make cleaning and decontamination child's play. The zinc-plated steel carcass with its annealed coating offers additional benefits in terms of hygiene and cleaning. Internal and external corners that fit perfectly ensure that the lockers systems have clean ends.