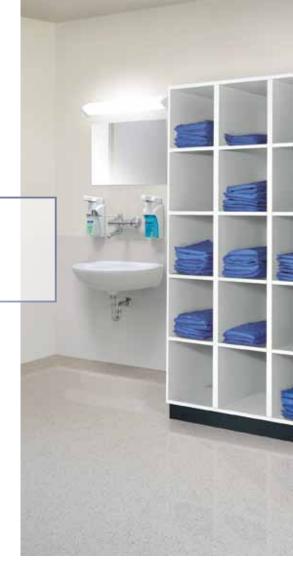

#### Smooth interior walls:

All of the interior walls are uniformly smooth – making them convenient to use and easy to clean effectively.

A further issue that hospitals need to address is the provision of fresh laundry and the handling of dirty laundry. Here, again, Prefino has just the right products – from shelves for issuing fresh laundry right up to laundry collectors with swing deposit flap and telescopic pull-out for the laundry bag. The range is completed by matching box lockers.

Box locker: Three lockers on top of each other, two lockers next to each other, compartment width 400 mm.

**Box locker:** Four lockers each on top of each other and next to each other, compartment width 300 mm.