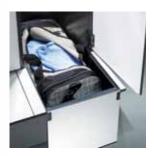

A sophisticated solution: shelves made of 8 mm-thick toughened safety glass (with optional lighting) add another touch of

style to the interior.

Lots of storage space: Enough room for everything at last! The 800 mm deep Prefino bag locker can even store a large sports bag without any problems.