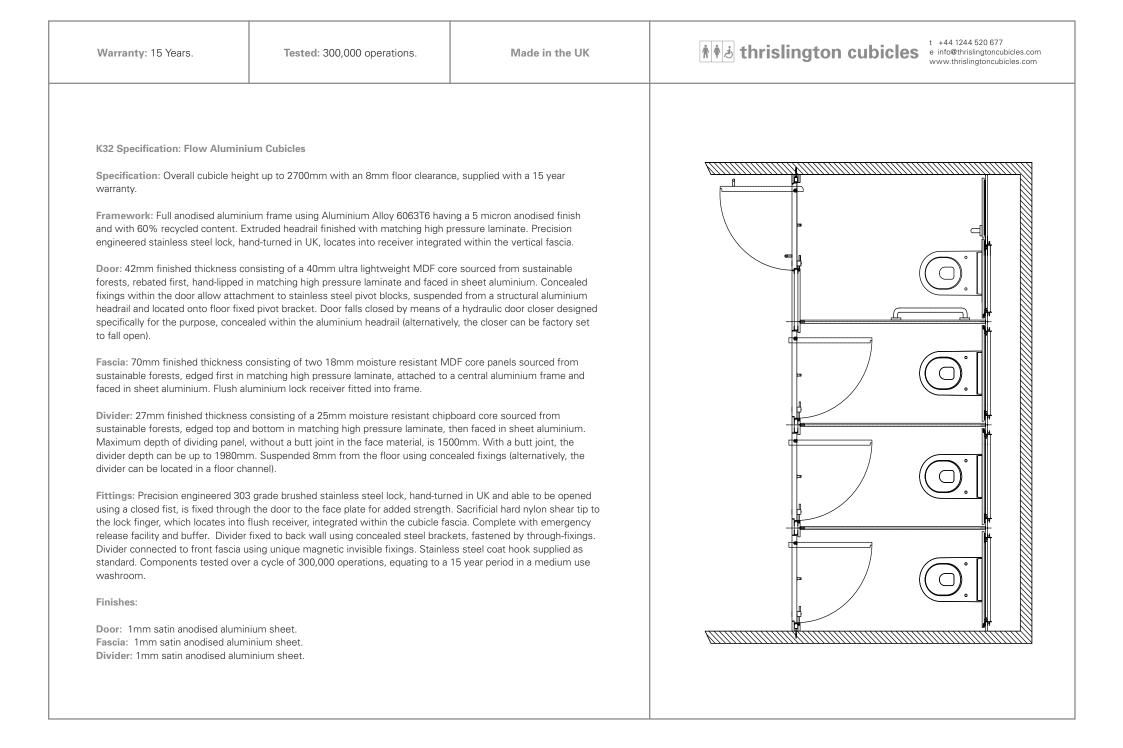

## Features:

Full aluminium framework, not visible from front elevation. Up to 2700mm high with 8mm floor gap.

42mm rebated doors to ensure flush finish.

Self-closing hydraulic closer. Pivoted door.

Stainless steel fittings.

Precision engineered stainless steel lock with flush face plate, hand turned in UK, and able to be opened using a closed fist.

Lock locates into integral receiver.

Core sourced from legal and sustainable sources. Can be supplied to meet NAUF criteria.

Emergency release. 10 year warranty.

Also available in:

Flowlite

Glass

Wood Veneer

- Stainless Steel
- HPL

h أه الله thrislington cubicles

t +44 1244 520 677 e info@thrislingtoncubicles.com www.thrislingtoncubicles.com