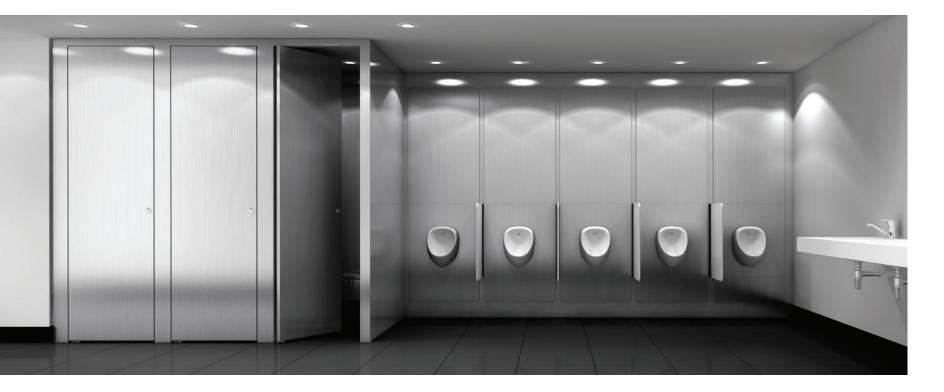

## Features:

Full aluminium framework, not visible from front elevation. Up to 2700mm high with 8mm floor gap.

42mm rebated doors to ensure flush finish.

Self-closing hydraulic closer. Pivoted door.

Stainless steel fittings.

Precision engineered stainless steel lock with flush face plate, hand turned in UK, and able to be opened using a closed fist.

Lock locates into integral receiver.

Core sourced from legal and sustainable sources. Can be supplied to meet NAUF criteria.

Emergency release. 10 year warranty.

Also available in:

Flowlite

Glass

Wood Veneer

- Stainless Steel
- HPL

h أه الله thrislington cubicles

t +44 1244 520 677 e info@thrislingtoncubicles.com www.thrislingtoncubicles.com