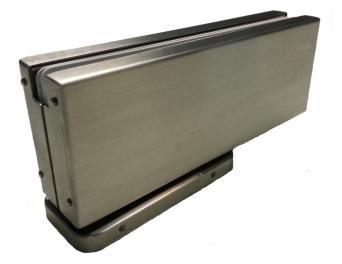

## Glass Door Furniture Self Closing Floor Pivot (K100)

| Part Code:              | K100                                                            |
|-------------------------|-----------------------------------------------------------------|
| Cover Finish:           | Satin Stainless Steel                                           |
| Weight:                 | 2.04kg                                                          |
| Maximum<br>door weight: | Max 100 kg                                                      |
| Application:            | Suitable for use with 10mm and 12mm thick toughened glass doors |
| Duty:                   | Doors with Heavy traffic use                                    |
| Systems<br>Application: | Polar/Orbis frameless glass<br>door without a door frame        |