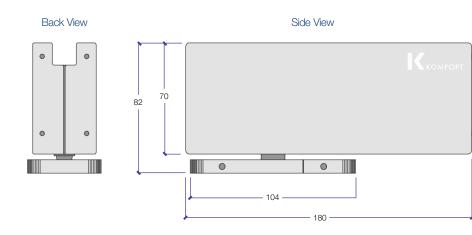

**Top View** 

Front View

For installation instructions, see Komfort website (video) and the product's internal packaging.

page 1 of 1

Data Sheet No. K100 DS - 0214