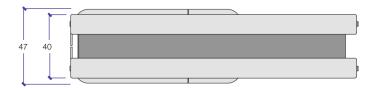

**Top View** 

Front View

For installation instructions, see Komfort website (video) and the product's internal packaging.

page 1 of 1

Data Sheet No. K100 DS - 0214