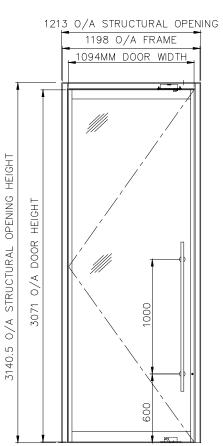

THIS DRAWING WAS PREPARED BY VERT PROJECTS LTD, & IS SUBJECT OF COPYRIGHT. IT MUST NOT BE REPRODUCED OR USED

DO NOT SCALE



**PYROSTYLE** FIRE RATED DOORS & SCREENS

Vert Projects Ltd, Unit 16, Mulberry Court, Bourne Road, Crayford, Kent, DA1 4BF

Website: www.pyrostyledoors.co.uk Tel: 01322 310222

| Client: VERT PROJECTS LIMITED              |                             |             |                 |
|--------------------------------------------|-----------------------------|-------------|-----------------|
| Title:  MAXIMUM DOOR LEAF SIZES E60 SYSTEM |                             |             | Drawn by:<br>LH |
| Date:<br>17.12.18                          | Drg Status: FOR INFORMATION | Drawing no: | Rev<br>00       |