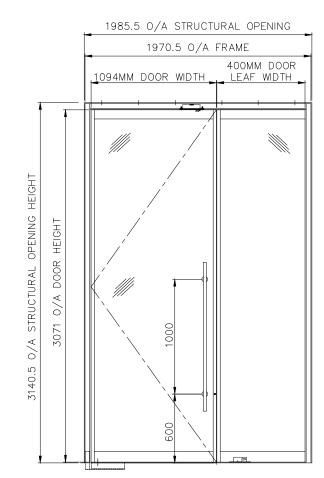

THIS DRAWING WAS PREPARED BY VERT PROJECTS LTD, & IS SUBJECT OF COPYRIGHT. IT MUST NOT BE REPRODUCED OR USED

DO NOT SCALE



**PYROSTYLE** FIRE RATED DOORS & SCREENS

Vert Projects Ltd, Unit 16, Mulberry Court, Bourne Road, Crayford, Kent, DA1 4BF

Website: www.pyrostyledoors.co.uk Tel: 01322 310222

| Client: VERT PROJECTS LIMITED              |                             |             |                 |
|--------------------------------------------|-----------------------------|-------------|-----------------|
| Title:  MAXIMUM DOOR LEAF SIZES E60 SYSTEM |                             |             | Drawn by:<br>LH |
| Date:<br>17.12.18                          | Drg Status: FOR INFORMATION | Drawing no: | Rev<br>00       |