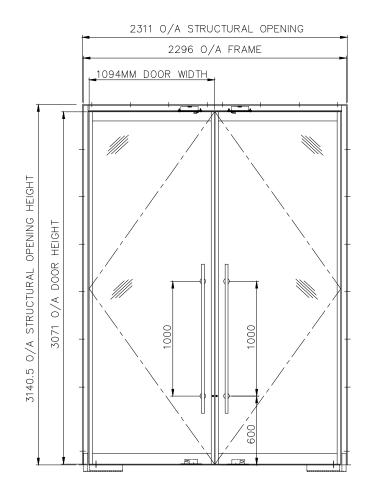

THIS DRAWING WAS PREPARED BY VERT PROJECTS LTD, & IS SUBJECT OF COPYRIGHT. IT MUST NOT BE REPRODUCED OR USED

DO NOT SCALE



**PYROSTYLE** FIRE RATED DOORS & SCREENS

Vert Projects Ltd, Unit 16, Mulberry Court, Bourne Road, Crayford, Kent, DA1 4BF

Website: www.pyrostyledoors.co.uk Tel: 01322 310222

| Client: VERT PROJECTS LIMITED              |                             |             |                 |
|--------------------------------------------|-----------------------------|-------------|-----------------|
| Title:  MAXIMUM DOOR LEAF SIZES E60 SYSTEM |                             |             | Drawn by:<br>LH |
| Date:<br>17.12.18                          | Drg Status: FOR INFORMATION | Drawing no: | Rev<br>00       |