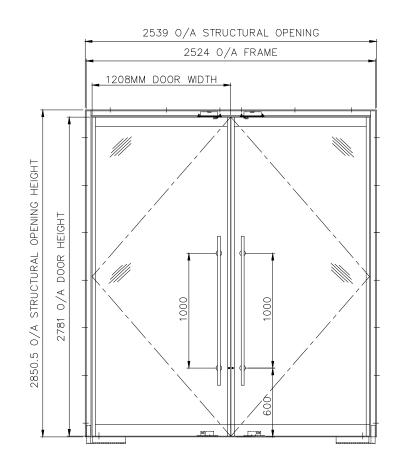

THIS DRAWING WAS PREPARED BY VERT PROJECTS LTD, & IS SUBJECT OF COPYRIGHT. IT MUST NOT BE REPRODUCED OR USED

DO NOT SCALE



**PYROSTYLE** FIRE RATED DOORS & SCREENS

Vert Projects Ltd, Unit 16, Mulberry Court, Bourne Road, Crayford, Kent, DA1 4BF

Website: www.pyrostyledoors.co.uk Tel: 01322 310222

| Client: VERT PROJECTS LIMITED              |                             |             |                 |
|--------------------------------------------|-----------------------------|-------------|-----------------|
| Title:  MAXIMUM DOOR LEAF SIZES E60 SYSTEM |                             |             | Drawn by:<br>LH |
| Date:<br>17.12.18                          | Drg Status: FOR INFORMATION | Drawing no: | Rev<br>00       |