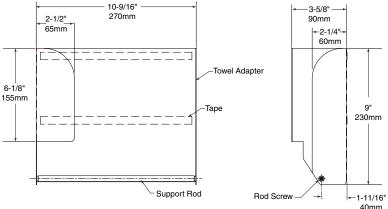

#### **MATERIALS:**

TowelMate Module – 18-8, Type 304, 24-gauge (0.6mm) stainless steel with 2B finish.

**TowelMate Support Rod** – Black, 3/8" (10mm) diameter Nylon 6/6 Rod fastened to Module with two stainless steel sheet metal screws.

#### **OPERATION:**

Optional TowelMate Accessory fits into Bobrick Model Number(s) B-359, B-369, B-3699 ClassicSeries and B-35903 or B-36903 TrimLineSeries Paper Towel Dispensers. TowelMate Accessory Module has towel guide angle with 90 degree return to prevent paper towels from falling forward out when door is opened for servicing. TowelMate Accessory Support Rod allows dispenser to dispense paper towels one at a time without tabbing, tearing, bulging, sagging and bunching. To load paper towels in towel tray, place stacks of folded paper towels inside module with bottom paper towel leaf facing forward. Feed first sheet from bottom of the towel tray opening over the rod and through the opening to conceal rod and start dispense.

## **INSTALLATION:**

Open door of towel cabinet and remove all existing paper towels from dispenser. Remove protective film from double back tape on the back of TowelMate Accessory and place Module inside towel dispenser. Position TowelMate Support Rod evenly over the towel tray opening with bottom of module resting down on inside of towel tray and firmly press TowelMate Module into dispenser cabinet back. Load stacks of paper towel into cabinet, start dispense, close cabinet door. For B-4262, remove existing internal adapter prior to installing TowelMate accessory.