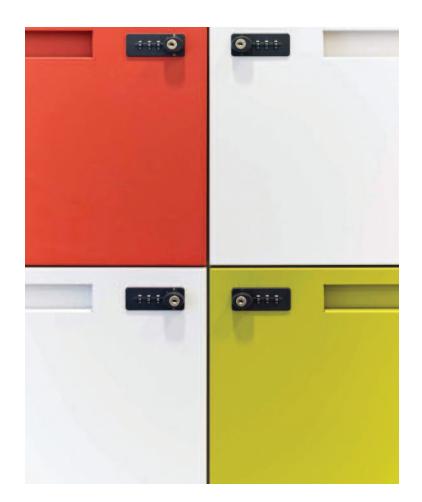

## individual locks, electronic or coded

## Innovative discreet handle, also acts as a label holder