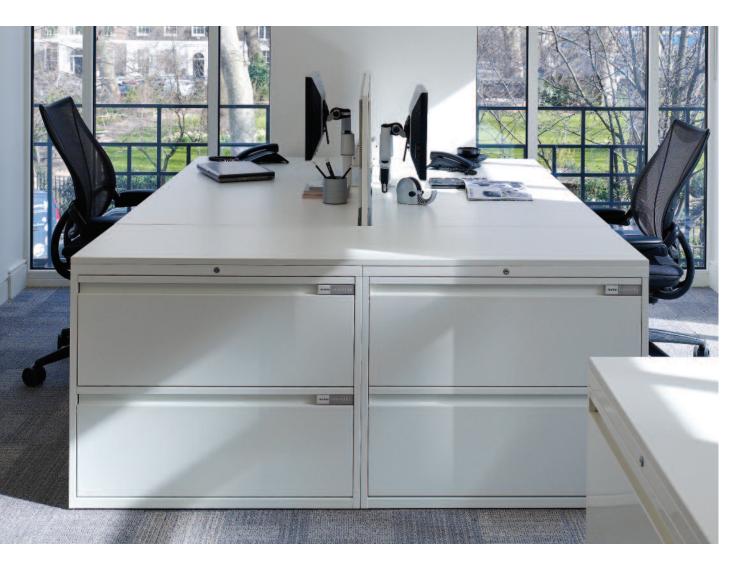

Their standard range which suits most requirements is their Mainestream range of lateral files, cupboards and tambours. This is a modular range which can be mixed and matched to create a clean line of units in the workplace.