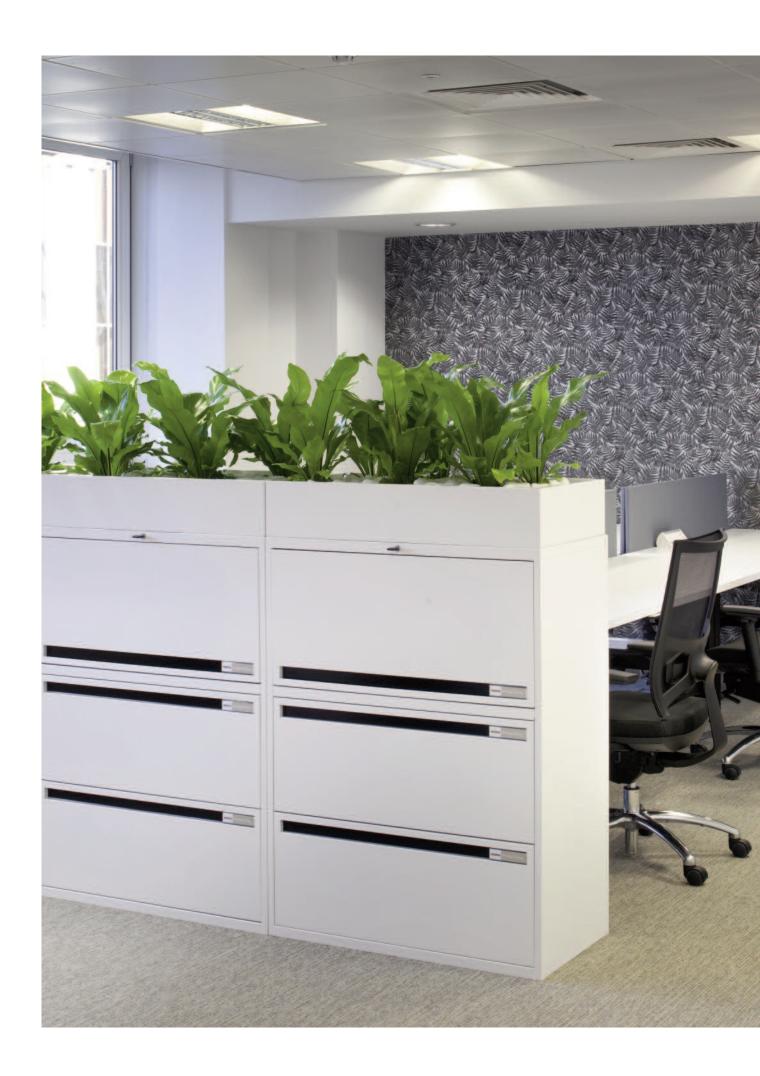

Their standard range which suits most requirements is their Mainestream range of lateral files, cupboards and tambours. This is a modular range which can be mixed and matched to create a clean line of units in the workplace.