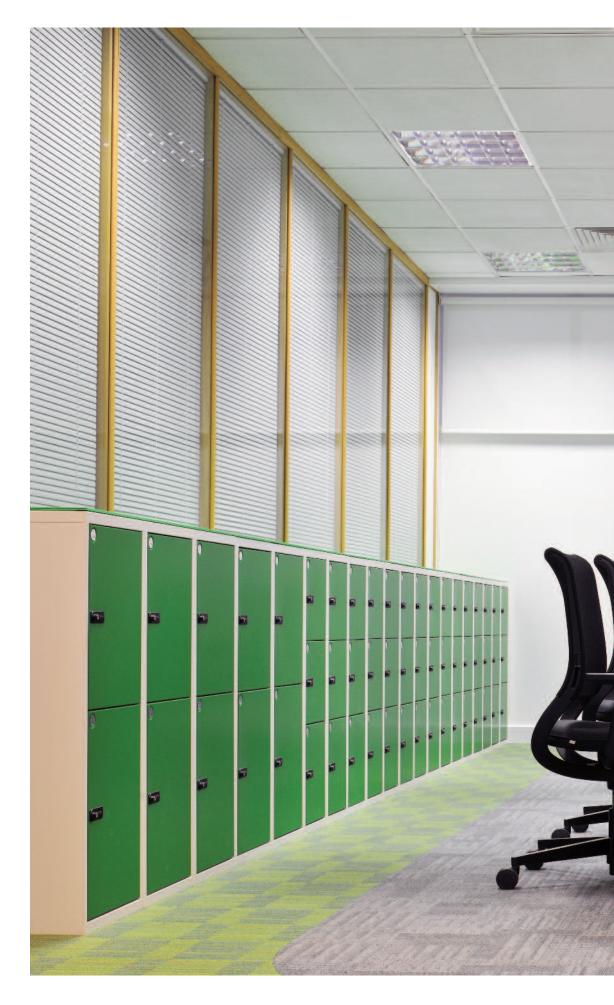

All Maine's units can be finished in any colour including standard ranges of BS, RAL, Pantone, Dulux Colour dimensions and specialised paint finishes.

maine lockers