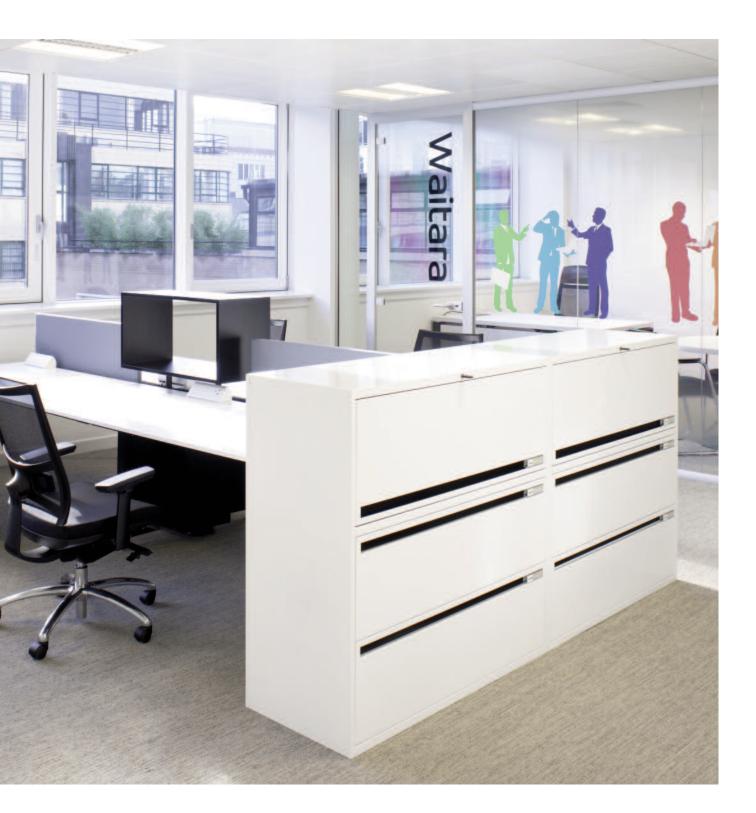

Their Mainepure range has the flexibility of Maineseries31 but with a more contemporary feel, with an elegant façade and simple but unique door handle which also acts as a label holder.

The latest addition to Maine's ranges is a departure from the style and design of conventional filing storage systems. The new Maineslim range has the strength of traditional steel storage but a modern aesthetic with a very slim frame and the handle detail of the mainepure range.