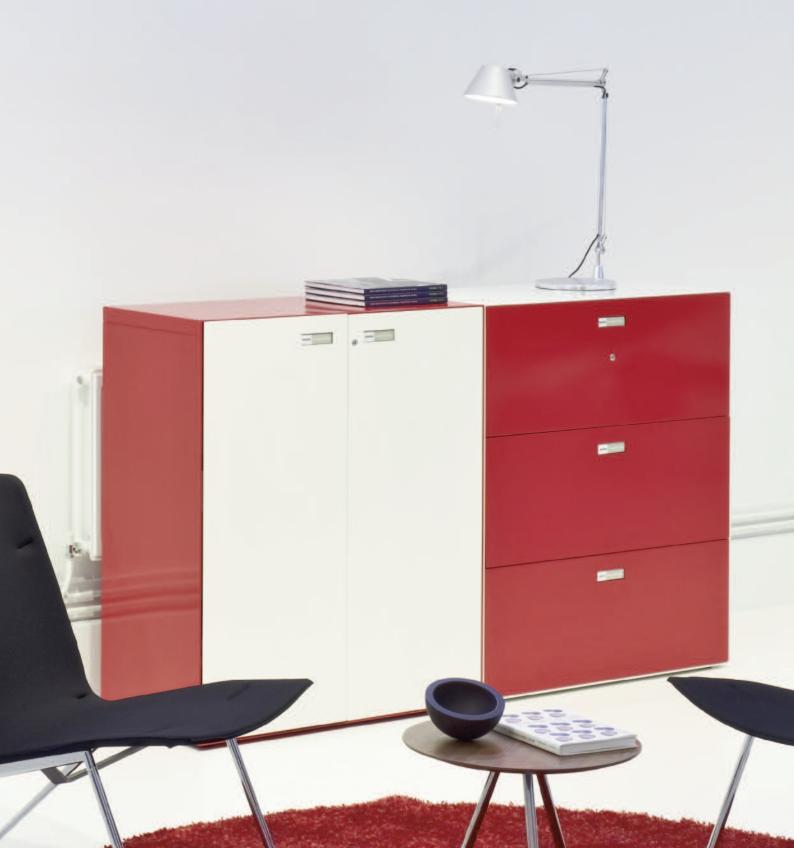

Their Mainepure range has the flexibility of Maineseries31 but with a more contemporary feel, with an elegant façade and simple but unique door handle which also acts as a label holder.

The latest addition to Maine's ranges is a departure from the style and design of conventional filing storage systems. The new Maineslim range has the strength of traditional steel storage but a modern aesthetic with a very slim frame and the handle detail of the mainepure range.

Their standard range which suits most requirements is their Mainestream range of lateral files, cupboards and tambours. This is a modular range which can be mixed and matched to create a clean line of units in the workplace.