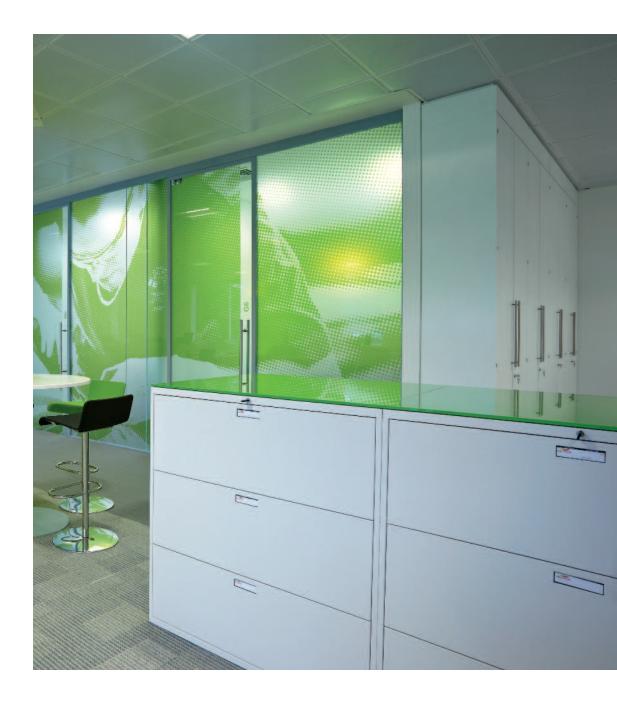

Their standard range which suits most requirements is their Mainestream range of lateral files, cupboards and tambours. This is a modular range which can be mixed and matched to create a clean line of units in the workplace.

All Maine's units can be finished in any colour including standard ranges of BS, RAL, Pantone, Dulux Colour dimensions and specialised paint finishes.

maine lockers