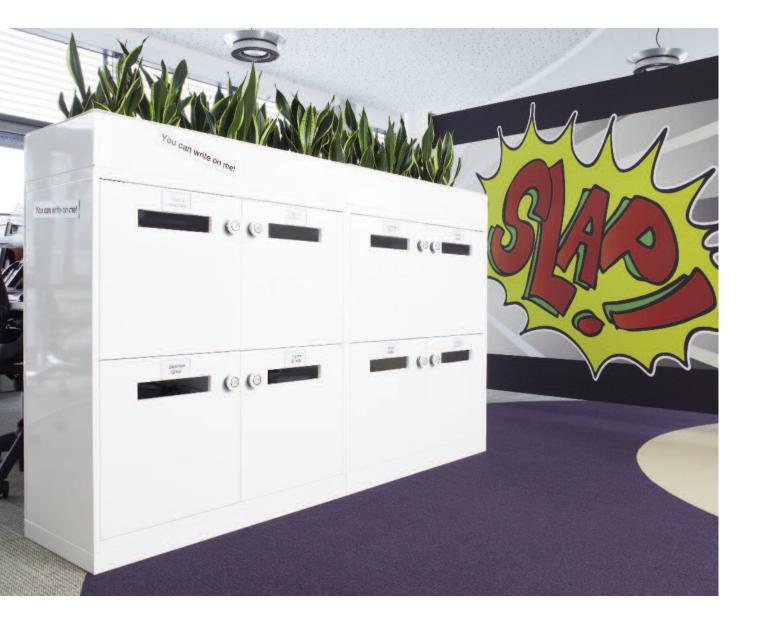

## individual locks, electronic or coded

## Innovative discreet handle, also acts as a label holder