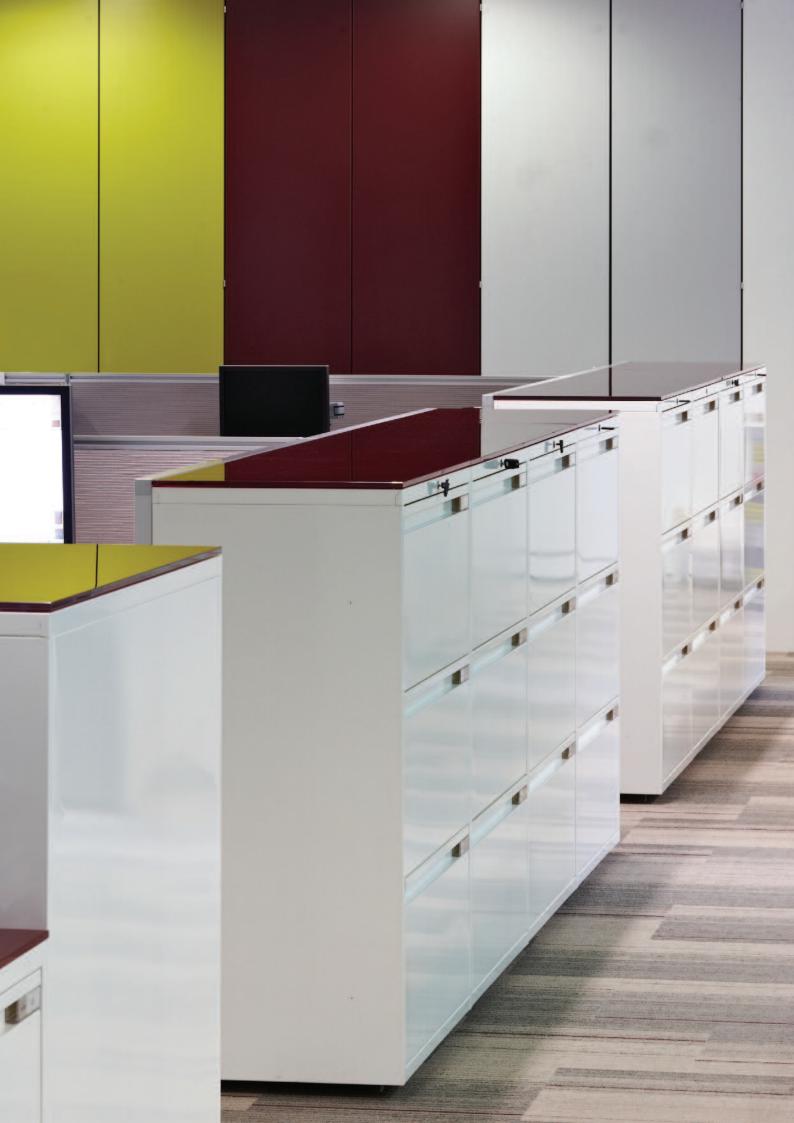

All Maine's units can be finished in any colour including standard ranges of BS, RAL, Pantone, Dulux Colour dimensions and specialised paint finishes.

maine lockers