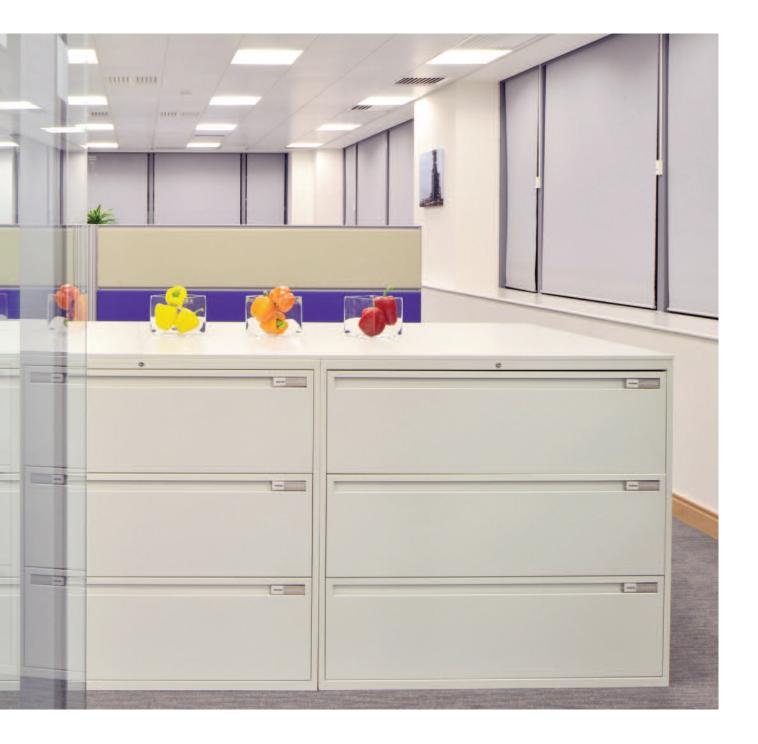

Their standard range which suits most requirements is their Mainestream range of lateral files, cupboards and tambours. This is a modular range which can be mixed and matched to create a clean line of units in the workplace.

All Maine's units can be finished in any colour including standard ranges of BS, RAL, Pantone, Dulux Colour dimensions and specialised paint finishes.

maine lockers