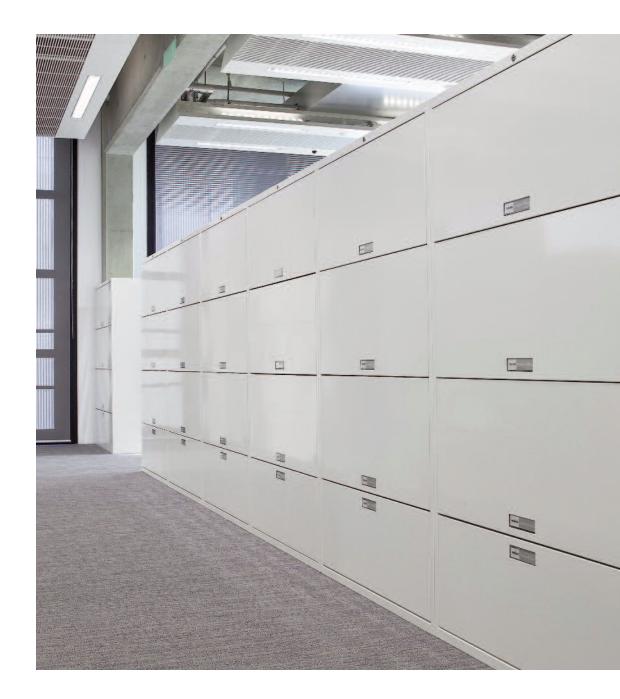

Their standard range which suits most requirements is their Mainestream range of lateral files, cupboards and tambours. This is a modular range which can be mixed and matched to create a clean line of units in the workplace.