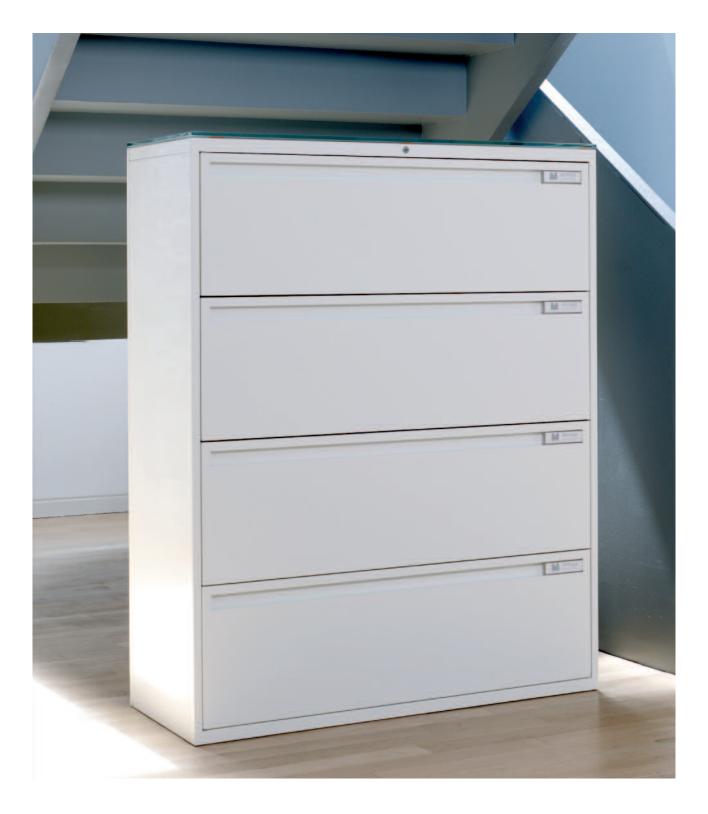

Their standard range which suits most requirements is their Mainestream range of lateral files, cupboards and tambours. This is a modular range which can be mixed and matched to create a clean line of units in the workplace.