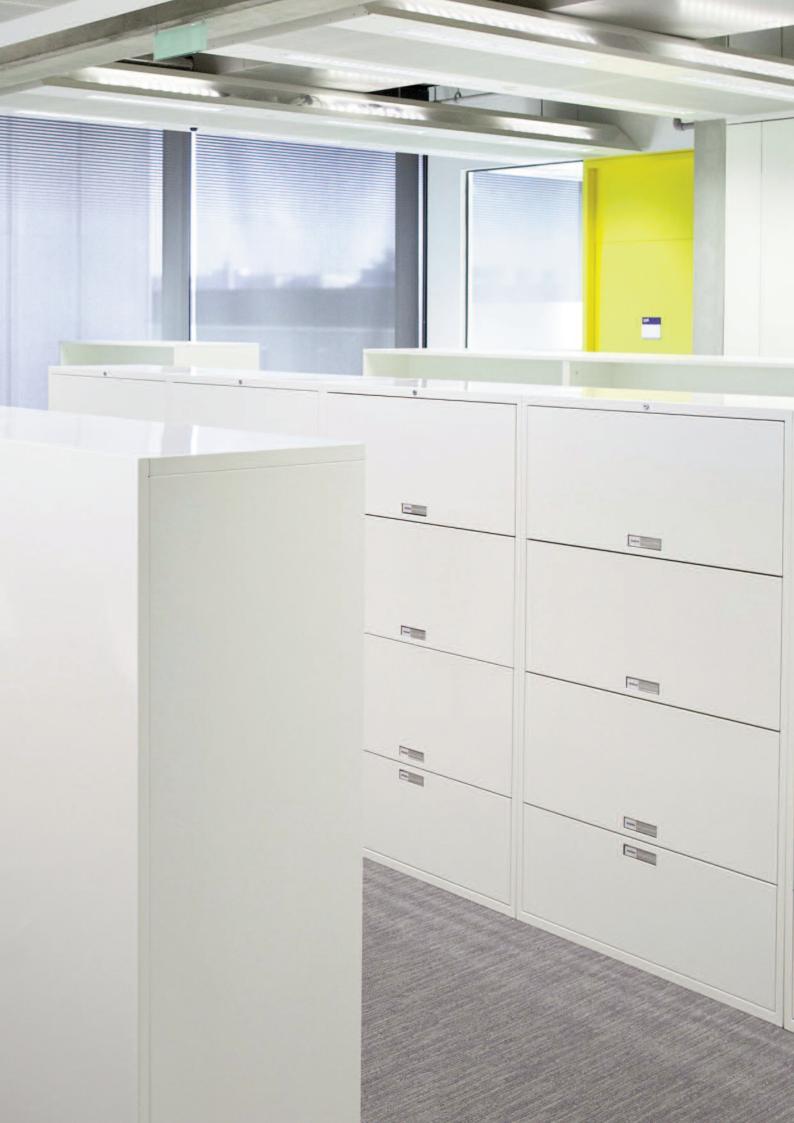

Their standard range which suits most requirements is their Mainestream range of lateral files, cupboards and tambours. This is a modular range which can be mixed and matched to create a clean line of units in the workplace.

All Maine's units can be finished in any colour including standard ranges of BS, RAL, Pantone, Dulux Colour dimensions and specialised paint finishes.

maine lockers