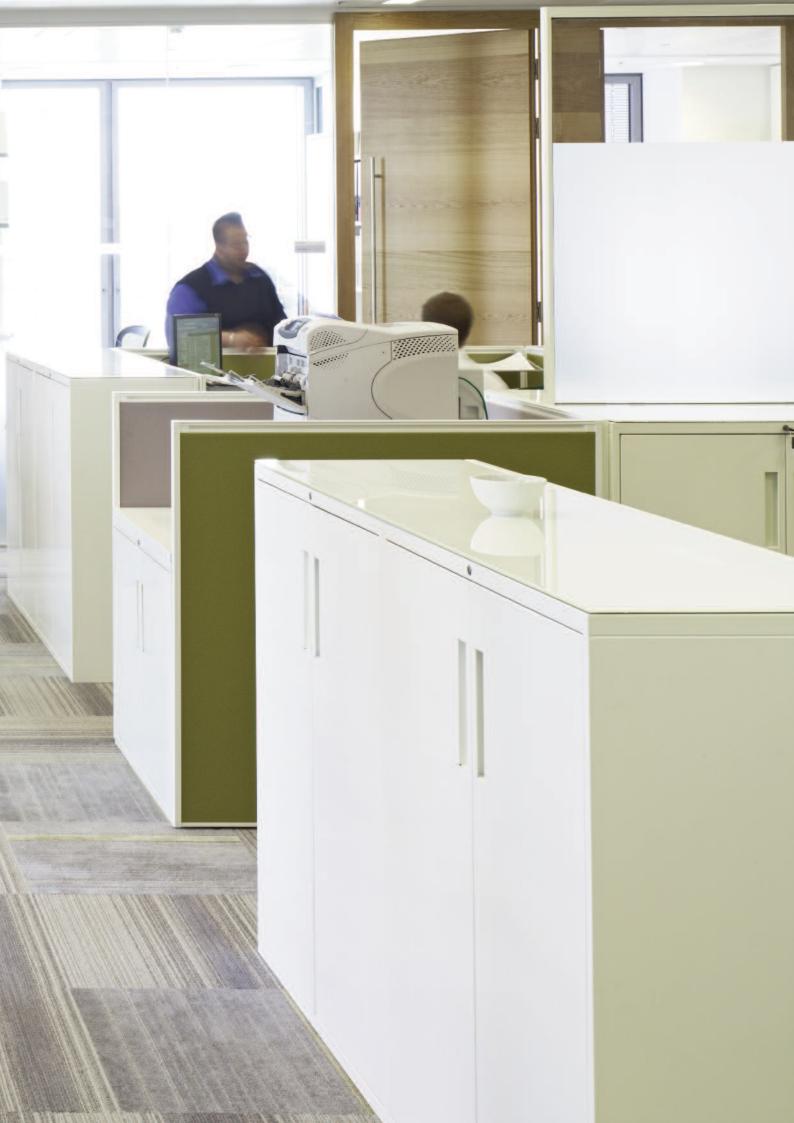

Their Mainepure range has the flexibility of Maineseries31 but with a more contemporary feel, with an elegant façade and simple but unique door handle which also acts as a label holder.

The latest addition to Maine's ranges is a departure from the style and design of conventional filing storage systems. The new Maineslim range has the strength of traditional steel storage but a modern aesthetic with a very slim frame and the handle detail of the mainepure range.

Their standard range which suits most requirements is their Mainestream range of lateral files, cupboards and tambours. This is a modular range which can be mixed and matched to create a clean line of units in the workplace.