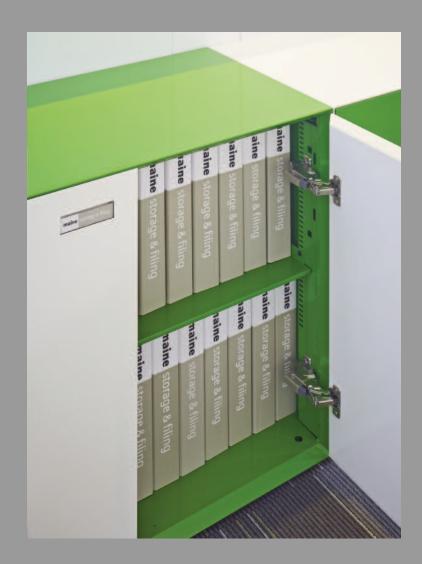

Maine design and manufacture steel storage systems to the highest possible quality. Their ranges include the classic Maineseries31 range, which has a wide variety of widths, heights and internal configurations to satisfy all office storage requirements.

Their standard range which suits most requirements is their Mainestream range of lateral files, cupboards and tambours. This is a modular range which can be mixed and matched to create a clean line of units in the workplace.