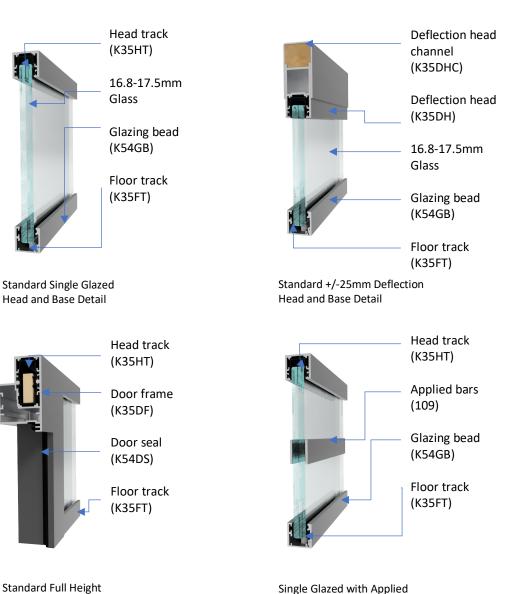

## System specification

Polar 35 is our superior single glazed system which accommodates glass up to 17.5mm, achieving increased line load performance and higher acoustic ratings of up to 41dB (Rw). Similar to Polar 30, this system can be integrated with a stud partition with either Komfire 75 and 100 wrap around reducers or a 100mm drywall tape and joint adaptor.

Polar 35 is also compatible with Komfort's Sonik, single glazed and timber door options. There is also an optional deflection head channel with a built-in tolerance of +/-25mm available. In addition, Kross Glaze applied bars can create an industrial appearance to suit the desired aesthetics. All aluminium components are available in a range of paints and finishes, including any RAL or BS colour code.

## At a glance

**Dimensions:** Height - up to 3500mm Track width – 35mm Track height – 32mm Fire ratings: N/A Acoustics: Up to 41dB (Rw) Structure: Up to severe duty Deflection head: +/-25mm Door options: Timber doors Single glazed doors Sonik doors Glass type options: Toughened Lam. - 17.5mm Acoustic Lam. - 16.8mm Weight (excluding nominal head & base)\*: Toughened Lam. glass: 17.5mm = 43.75kg/m2 Acoustic Lam. glass: 16.8mm = 42kg/m2

Single Glazed with Applied Kross Glaze Bars

Think partitioning, think Komfort.

Door Frame Detail

**Birmingham Office/Head Office** Tel: +44 (0)121 332 2560 Email: headoffice@komfort.com Technical Support Email: technical@komfort.com www.komfort.com