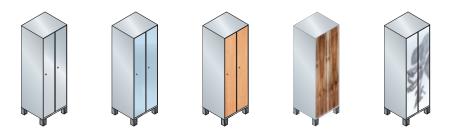

#### ...with various front and door options

e.g. in steel or stainless steel, in wood decor or real-wood veneer, or even with a customized machined vectogram.

HPL decor fronts: Modern decor options are available for the HPL fronts and face plates.

**Real-wood veneers:** The perfect choice for representative areas. A wide range of current veneers to choose from.

#### **Steel doors**

Single-wall doors with closed side profiles for greatest stability and anti-theft security.

Double-wall doors with insulation; sandwich construction with good sound absorption.

limiter 90°: Made from special heavy-duty,