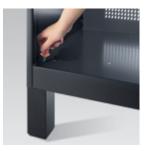

#### Height adjustment for feet and base

**Easy height adjustment:** Cambio's corrosion-free plastic feet can be height adjusted from the inside and from the outside.

Base can be height adjusted from inside: For easier adjustment of individual lockers and locker rows.