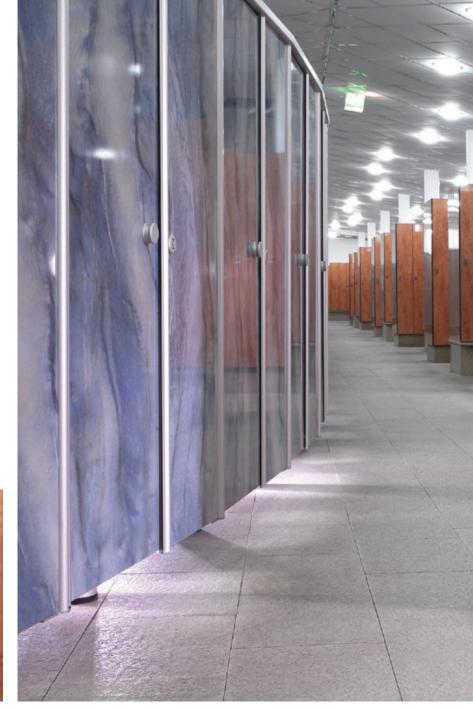

Steel

HPL

Real-wood veneer

HPL with vectogram

**Creative front design:** The stable steel system body forms the ideal basis for creative door variants using very varied materials:

**Professional technology:** The end face plate can be used as a blackboard with integrated monitor: the perfect solution.

HPL decor fronts: Modern decor options are available for the HPL fronts and face plates.

**Real-wood veneers:** The perfect choice for representative areas. A wide range of current veneers to choose from.

#### ...with various front and door options

e.g. in steel or stainless steel, in wood decor or real-wood veneer, or even with a customized machined vectogram.