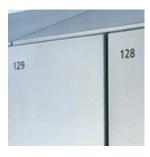

### Spatial orientation and labeling

**Door numbering:** As film; digit combinations with three characters each. In white aluminum or anthracite.

Row numbering and pictograms: As film; digit combinations with seven characters each and also as complete pictogram including text. In white aluminum or anthracite.