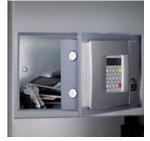

**Perfect division of space:** Shoes, outer garments, briefcase, notebook – a place for everything.

Safe with PIN code lock: The robust safe is permanently installed and provides full security for all valuables.