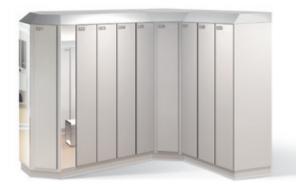

## Cambio shapes rooms

It makes a big difference whether furniture is just put into a room – or becomes a harmonious component of the interior design concept. Cambio has all it takes to blend in with and enhance any space.

The decisive factors here are not only the versatility of the possible locker configurations, but also the wide range of materials and surface finishes. The innumerable ways of combining these allow Cambio to create spatial impressions second to none.

### Perfectly integrated

Where creative interior designers make use of a wide range of spatial configuration options, the choice of interior fittings makes the difference when it comes to finding the perfect blend of impressive looks and practical utility.

Cambio systems not only fit in to the desired spatial ambiance perfectly, but their thought-through technology and intelligent details ensure that they can be deployed with maximum efficiency and cost effectiveness.