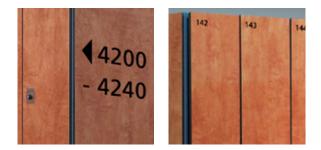

**Numbering and orientation:** For optimal spatial orientation and numbering, we supply colorcoded labels and pictograms.

### Spatial orientation and labeling

**Door numbering:** As film; digit combinations with three characters each. In white aluminum or anthracite.

Row numbering and pictograms: As film; digit combinations with seven characters each and also as complete pictogram including text. In white aluminum or anthracite.