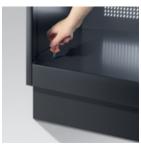

#### Height adjustment for feet and base

**Easy height adjustment:** Cambio's corrosion-free plastic feet can be height adjusted from the inside and from the outside.

Base can be height adjusted from inside: For easier adjustment of individual lockers and locker rows.