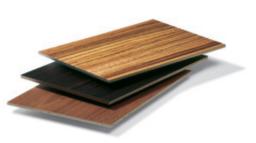

Steel

HPL

Real-wood veneer

HPL with vectogram

**Creative front design:** The stable steel system body forms the ideal basis for creative door variants using very varied materials:

**Professional technology:** The end face plate can be used as a blackboard with integrated monitor: the perfect solution.

HPL decor fronts: Modern decor options are available for the HPL fronts and face plates.

**Real-wood veneers:** The perfect choice for representative areas. A wide range of current veneers to choose from.

#### ...with various front and door options

e.g. in steel or stainless steel, in wood decor or real-wood veneer, or even with a customized machined vectogram.