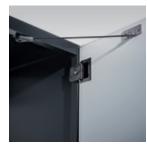

The peripheral rounded edge shows the highly compressed, anthracite, solid-core material of the HPL top.

New door opening limiter 90°:

Made from special heavy-duty, plastic-coated stainless steel cable. Standard design for all steel and decor doors.