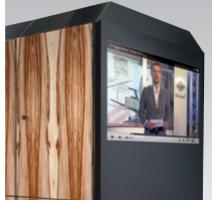

Steel

HPL

Real-wood veneer

HPL with vectogram

**Creative front design:** The stable steel system body forms the ideal basis for creative door variants using very varied materials:

**Professional technology:** The end face plate can be used as a blackboard with integrated monitor: the perfect solution.