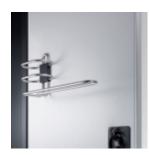

#### **Equipment solution examples**

**Mirror:** Mirror available in two sizes (90x110 or 180x300 mm).

**Towel / shower gel holder:** Made of stainless steel, can be supplied for the door inside of steel and decor doors.