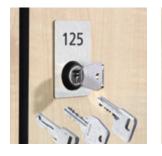

#### Cylinder lock:

As platelet cylinder, pin cylinder or dimple lock. With master key function and number label if required.