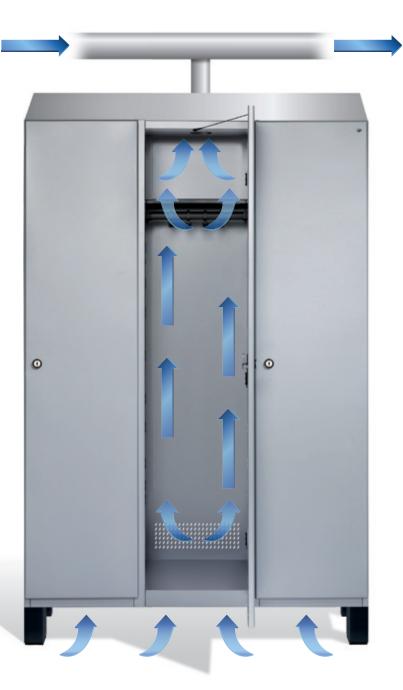

### Ventilation and drying as a system

All the lockers available on the market have holes and slits. And somehow that means the interiors are ventilated – so they say, anyway. But does that really work?

The effectiveness of the ventilation in C+P lockers has been scientifically investigated and confirmed. Thanks to the air flow that is determined by the constructional design, damp clothing dries much quicker – guaranteed and without extra energy input! For drying requirements that go beyond this, the FVL and FVLD concepts can be implemented.

Fresh air for clothing: Forced ventilation (FVL) via an onsite ventilation system (additional equipment).

**SVL concept®:** Perforations positioned with ventilation in mind facilitate the air flow behavior in single and double-tier lockers.

### SVL concept<sup>®</sup>

Self Ventilation concept **(SVL)** = effective drying without additional ventilation equipment.

Can be used for 90% of all drying tasks! Depending on the amount of moisture, drying is complete in 6-14 h. The room temperature should be approx. 20° C with a relative humidity of approx. 50%.