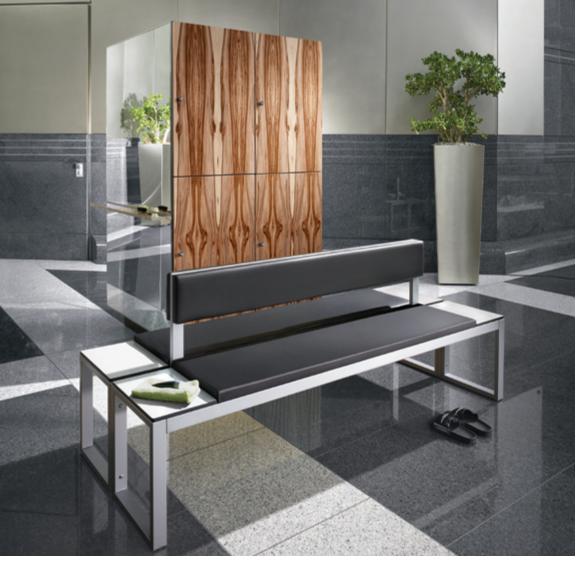

## For a dignified **background**

When it is a matter of selecting furniture for a particularly tasteful ambiance, only something special will do. When 'good' simply isn't good enough, furniture is required that is uncompromisingly high-class. Whether it's for a business lounge in a high class fitness club or for changing rooms in a refined wellness hotel: The Cambio Business Line represents exclusivity.

**Perfect division of space:** Shoes, outer garments, briefcase, notebook – a place for everything.

Safe with PIN code lock: The robust safe is permanently installed and provides full security for all valuables.

Hairdryer holder: On the front side panel, including the invisible electrical connections.

Vitas benches: Sophisticated design with excellent seating comfort, available in stainless steel or coated steel.

Excellent workmanship and practical functionality combined with fine materials (e.g. selected real wood veneer doors) and unsurpassed design. An excellent visiting card for all hosts who want to convey to their guests that they are worthy of the finest treatment.

The Business Line provides a wealth of functional highlights and added comfort aspects. Starting with the spacious and easy-access configuration of the locker spaces, on to the professionally integrated technology: Cambio makes everything possible!

Matching seating: The Vitas series benches provide an enhancement in any highclass context.

**54° profile in the body:** This innovative profile makes the locker even more stable and secure. Also, the interior can be cleaned and clothing can be removed more easily.