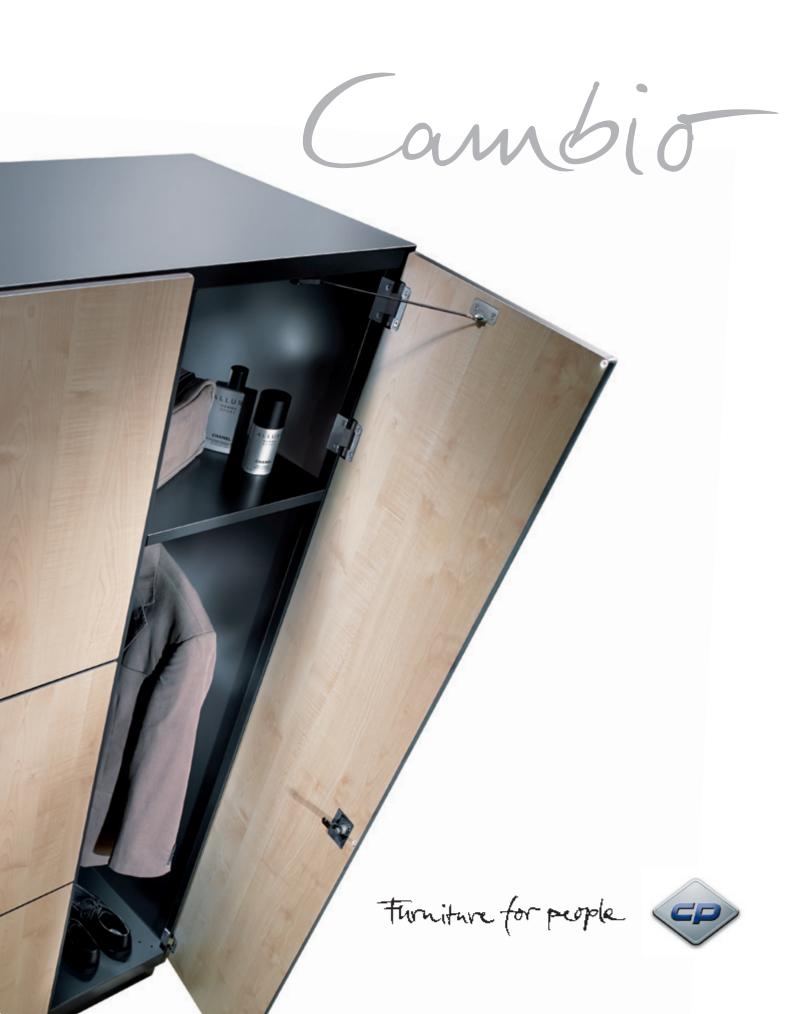

### Cambio can do more

**Straightforward design:** Double-tier locker with steel doors

C+P's Cambio is more than just a locker! Cambio's versatility and multifunctionality allow you to configure your space as you like and create a unique ambiance. But looks aren't everything: In this brochure you will find all the reasons why Cambio can also meet all your expectations when it comes to day to day usage.

One of the unique aspects of the range is the fact that it can be deployed in all sectors and areas of use. That means that every installation is tailor-made. Not only does Cambio fit perfectly to your specific surroundings, but it enhances them as well. Cambio from C+P is the perfect answer for all applications that call for top-of-the-range design and optimal functionality.

## Cambio shapes rooms

It makes a big difference whether furniture is just put into a room – or becomes a harmonious component of the interior design concept. Cambio has all it takes to blend in with and enhance any space.

The decisive factors here are not only the versatility of the possible locker configurations, but also the wide range of materials and surface finishes. The innumerable ways of combining these allow Cambio to create spatial impressions second to none.