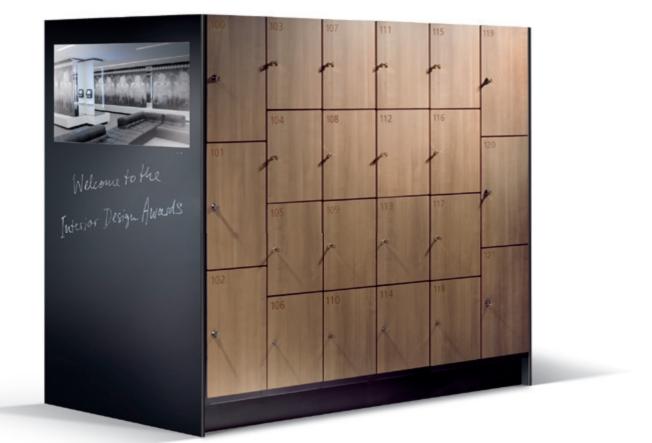

A sense of quality: Ensemble with stainless steel doors, end facing lockers and matching sloping tops.

Intelligent design: Mirror face plates with lighting and shelves ensure the best use of end faces.

**Elegance in every detail:** The pillar panels that match the lockers also contain the waste bins. Front side panels with wood applications, stainless steel mirrors and numbering complete the picture.