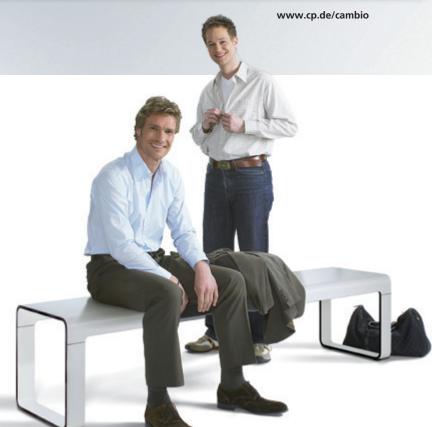

Hairdryer holder: On the front side panel, including the invisible electrical connections.

Vitas benches: Sophisticated design with excellent seating comfort, available in stainless steel or coated steel.

Matching seating: The Vitas series benches provide an enhancement in any highclass context.

**54° profile in the body:** This innovative profile makes the locker even more stable and secure. Also, the interior can be cleaned and clothing can be removed more easily.

**Modern design:** The rounded frame construction combines a modern appearance with high stability.

HPL bench: Attractive bench of shaped HPL material.

The previous double page and the image above show fitness club furnishings. Fine walnut decor doors in pure white steel bodies, benches installed below with matching HPL seating and integrated assembled box lockers speak for themselves.