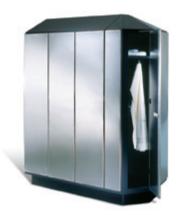

#### ...with various front and door options

e.g. in steel or stainless steel, in wood decor or real-wood veneer, or even with a customized machined vectogram.

#### **Steel doors**

Single-wall doors with closed side profiles for greatest stability and anti-theft security.

Double-wall doors with insulation; sandwich construction with good sound absorption.

limiter 90°: Made from special heavy-duty,

steel and decor doors.

New door opening plastic-coated stainless steel cable. Standard design for all

Door hinge of aluminum diecast/plastic for steel doors.

**HPL doors** 

The top of the Cambio range is represented by the variant with doors of HPL (high pressure laminate). These doors also have doorstop silencers.