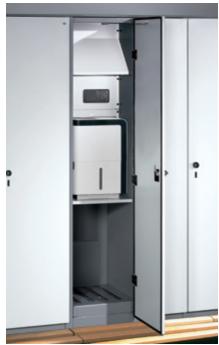

#### The dryer of the FVLD concept:

The electric dryer is located in a locker section where it cannot be seen. It dries even wet clothing in just a few hours.

### **FVLD** concept

Forced Ventilation concept with Drying **(FVLD)** = effective air renewal by means of an electric dryer and additional ventilation equipment.

Can be used where very large quantities of moist clothing must be dried in a short time. Depending on the amount of moisture, clothes dry in a few hours.