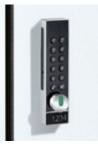

#### Electronic offline locking systems

PIN code lock: The simple solution with freely selectable PIN code. Ideal wherever no keys or data carriers are to be used.

PIN/RFID/NFC lock Variable locking system with different operating options