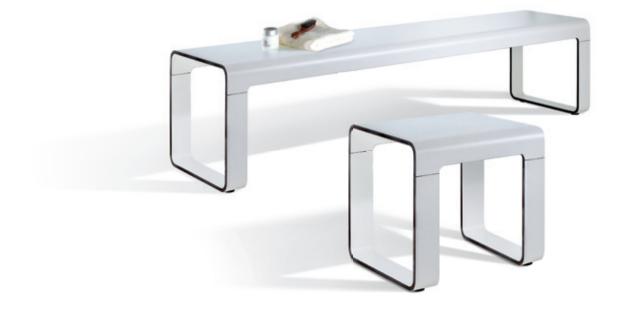

Hairdryer holder: On the front side panel, including the invisible electrical connections.

Vitas benches: Sophisticated design with excellent seating comfort, available in stainless steel or coated steel.

Matching seating: The Vitas series benches provide an enhancement in any highclass context.

**54° profile in the body:** This innovative profile makes the locker even more stable and secure. Also, the interior can be cleaned and clothing can be removed more easily.

**Modern design:** The rounded frame construction combines a modern appearance with high stability.

HPL bench: Attractive bench of shaped HPL material.

The previous double page and the image above show fitness club furnishings. Fine walnut decor doors in pure white steel bodies, benches installed below with matching HPL seating and integrated assembled box lockers speak for themselves.