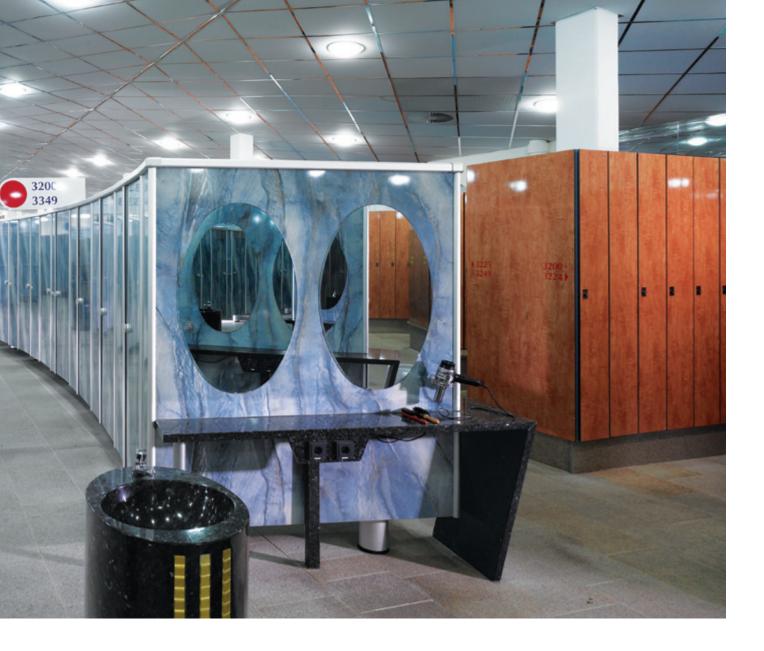

**Elegance in every detail:** The pillar panels that match the lockers also contain the waste bins. Front side panels with wood applications, stainless steel mirrors and numbering complete the picture.

#### **Equipment solution examples**

**Mirror:** Mirror available in two sizes (90x110 or 180x300 mm).

**Towel / shower gel holder:** Made of stainless steel, can be supplied for the door inside of steel and decor doors.