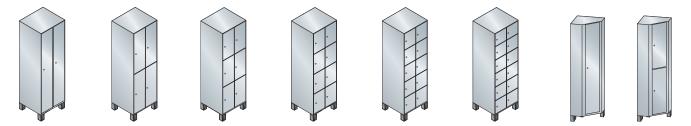

### The Cambio series from C+P is available...

...in compartment widths of 300 or 400 mm, with one, two, three or four compartments (compartment width 400 mm up to three compartments).

#### ...in different variants

with continuous doors and two, three, four, five or six tiers.

#### ... for special solutions

e.g. with doors that close in the middle, with safe, as Z-shaped locker and Z-shaped combination locker or other special applications.

Incidentally:

C+P is the specialist in tasteful and efficient furnishings and fittings made of steel. We have been specializing in the field for decades. So it is no wonder that our customers have enabled C+P to become the market leader in numerous product segments.