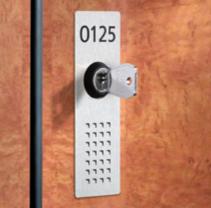

**Numbering and orientation:** For optimal spatial orientation and numbering, we supply colorcoded labels and pictograms.

### Spatial orientation and labeling

**Door numbering:** As film; digit combinations with three characters each. In white aluminum or anthracite.

Row numbering and pictograms: As film; digit combinations with seven characters each and also as complete pictogram including text. In white aluminum or anthracite.