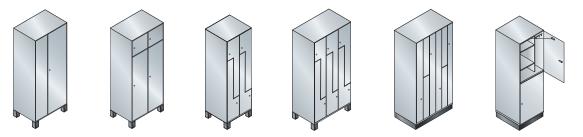

### The Cambio series from C+P is available...

...in compartment widths of 300 or 400 mm, with one, two, three or four compartments (compartment width 400 mm up to three compartments).

#### ...in different variants

with continuous doors and two, three, four, five or six tiers.

#### ...with various front and door options

e.g. in steel or stainless steel, in wood decor or real-wood veneer, or even with a customized machined vectogram.