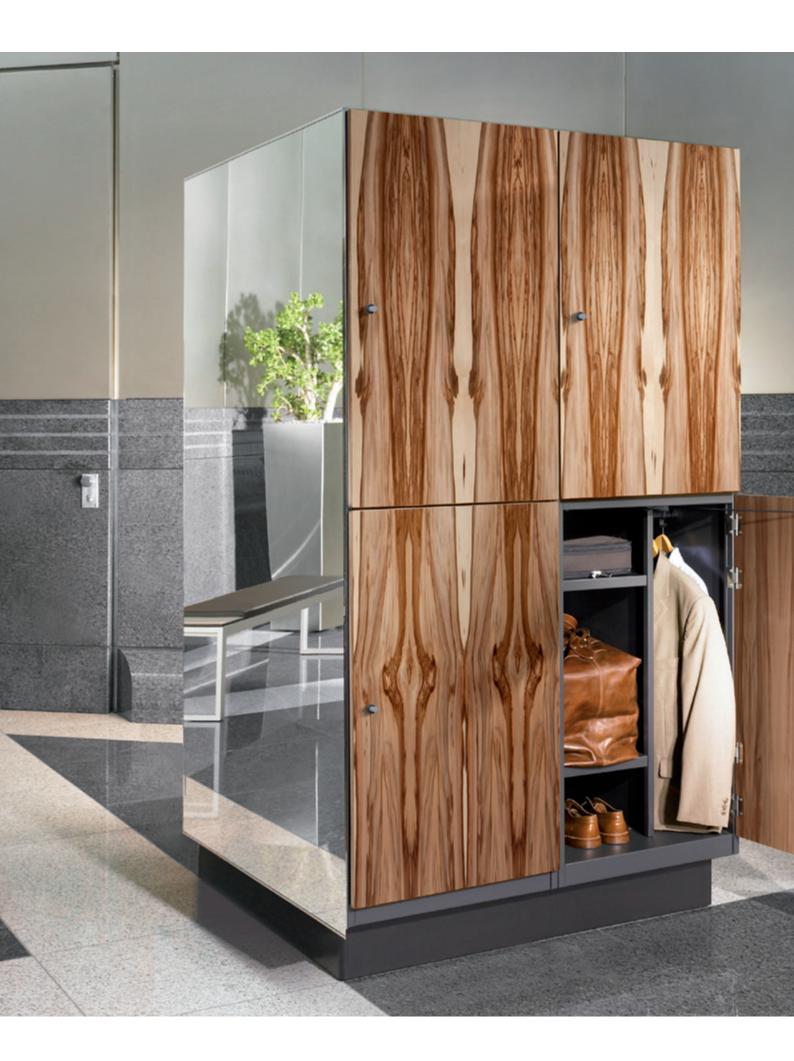

## For a dignified **background**

When it is a matter of selecting furniture for a particularly tasteful ambiance, only something special will do. When 'good' simply isn't good enough, furniture is required that is uncompromisingly high-class. Whether it's for a business lounge in a high class fitness club or for changing rooms in a refined wellness hotel: The Cambio Business Line represents exclusivity.

Excellent workmanship and practical functionality combined with fine materials (e.g. selected real wood veneer doors) and unsurpassed design. An excellent visiting card for all hosts who want to convey to their guests that they are worthy of the finest treatment.

The Business Line provides a wealth of functional highlights and added comfort aspects. Starting with the spacious and easy-access configuration of the locker spaces, on to the professionally integrated technology: Cambio makes everything possible!

Discriminating visitors expect not only representative furnishings, but ones that complement each other as part of a thought-through and high quality design concept in which each component contributes to the whole.

HPL decor fronts: Modern decor options are available for the HPL fronts and face plates.

**Real-wood veneers:** The perfect choice for representative areas. A wide range of current veneers to choose from.