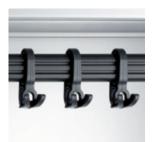

**C+P double coat hook:** Oval special wardrobe rail with anti-rotation, sliding double hook. Can support a large load and is very easy to use, with system holder, e.g., for coat hangers or a movable partition.