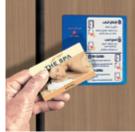

#### Electronic offline locking systems

PIN code lock: The simple solution with freely selectable PIN code. Ideal wherever no keys or data carriers are to be used.

PIN/RFID/NFC lock Variable locking system with different operating options

- from PIN code to transponder to NFC technology.

**RFID** lock: Electronic locking system with button function and various options for data carrier integration.