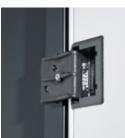

#### Cylinder lock:

As platelet cylinder, pin cylinder or dimple lock. With master key function and number label if required.

#### Safety turning bolt:

It is not possible to destroy the locking mechanism by turning it too far as the locking cylinder only engages after the padlock has been removed.