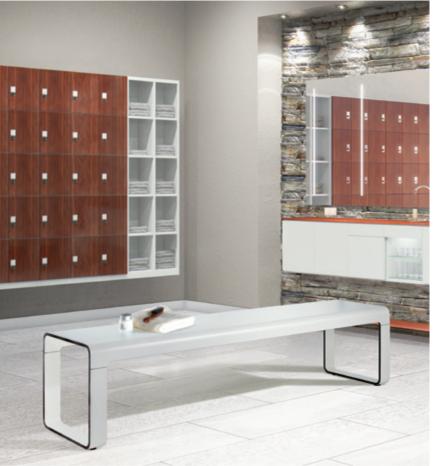

### Cambio can do more

**Straightforward design:** Double-tier locker with steel doors

C+P's Cambio is more than just a locker! Cambio's versatility and multifunctionality allow you to configure your space as you like and create a unique ambiance. But looks aren't everything: In this brochure you will find all the reasons why Cambio can also meet all your expectations when it comes to day to day usage.

One of the unique aspects of the range is the fact that it can be deployed in all sectors and areas of use. That means that every installation is tailor-made. Not only does Cambio fit perfectly to your specific surroundings, but it enhances them as well. Cambio from C+P is the perfect answer for all applications that call for top-of-the-range design and optimal functionality.

A sense of quality: Ensemble with stainless steel doors, end facing lockers and matching sloping tops.

Intelligent design: Mirror face plates with lighting and shelves ensure the best use of end faces.