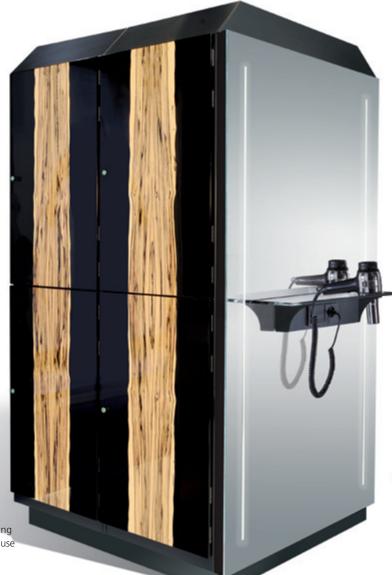

## For a dignified **background**

When it is a matter of selecting furniture for a particularly tasteful ambiance, only something special will do. When 'good' simply isn't good enough, furniture is required that is uncompromisingly high-class. Whether it's for a business lounge in a high class fitness club or for changing rooms in a refined wellness hotel: The Cambio Business Line represents exclusivity.

Excellent workmanship and practical functionality combined with fine materials (e.g. selected real wood veneer doors) and unsurpassed design. An excellent visiting card for all hosts who want to convey to their guests that they are worthy of the finest treatment.

The Business Line provides a wealth of functional highlights and added comfort aspects. Starting with the spacious and easy-access configuration of the locker spaces, on to the professionally integrated technology: Cambio makes everything possible!

HPL decor fronts: Modern decor options are available for the HPL fronts and face plates.

**Real-wood veneers:** The perfect choice for representative areas. A wide range of current veneers to choose from.