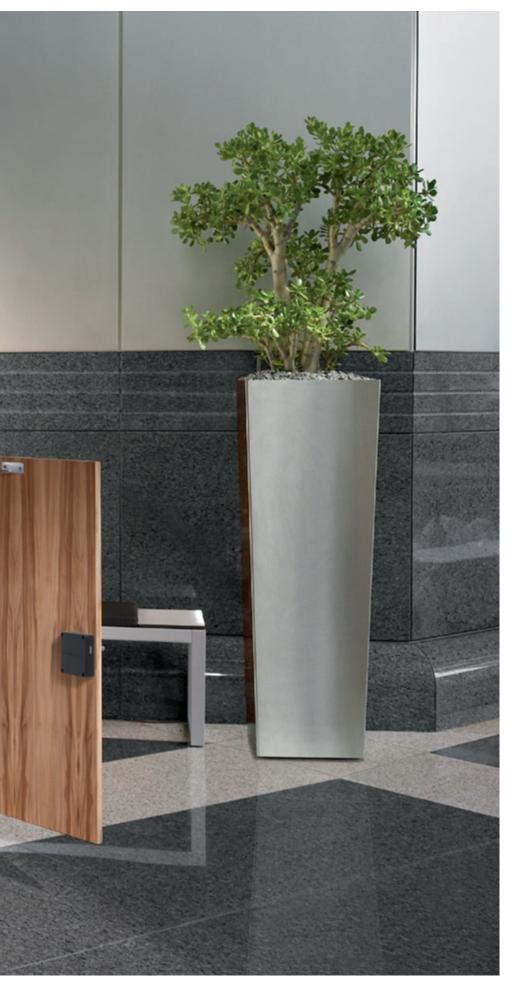

**Elegance in every detail:** The pillar panels that match the lockers also contain the waste bins. Front side panels with wood applications, stainless steel mirrors and numbering complete the picture.