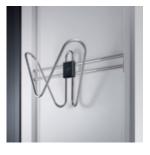

**C+P double coat hook:** Oval special wardrobe rail with anti-rotation, sliding double hook. Can support a large load and is very easy to use, with system holder, e.g., for coat hangers or a movable partition.