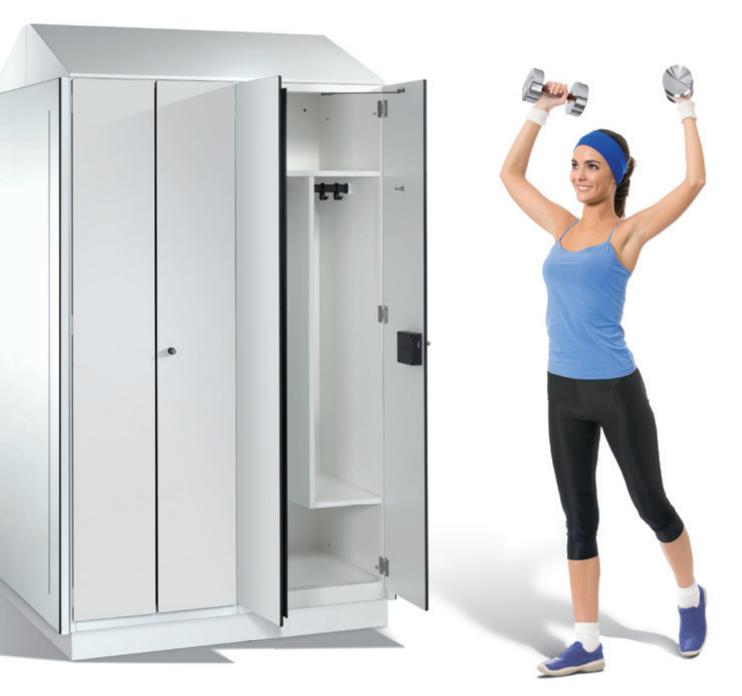

#### Fitness, Wellness, Leisure

The first thing after checking in: The changing rooms. Pleasing and versatile fixtures become the visiting card of your facility. C+P's Cambio fulfills these requirements both from optical and technological points of view: With attractive front materials, functional and intelligent locker configuration, optimal space usage and retrofitting options. So the wellness experience already starts in the changing room.

#### Industry, Trade, Commercial

Changing rooms for industrial or commercial use place special demands on the furniture. Cambio represents the perfect product of a market leader's decades-long experience – e.g. in the form of the optimal ventilation and drying functionality thanks to the SVL concept, or through the practical configuration variants, or with the 'floating configuration' on pillars for extreme ease of cleaning.

#### Hospitals, Clinics, Homes

In the medical and health-care context, hygiene, cleanliness and safety are the paramount factors. This applies equally to patient lockers, employee lockers or safes for visitors' valuables. Cambio combines the best possible cleaning characteristics with unlimited color variations. That means it can adapt to any interior design concept – with unlimited freedom of choice in the locker configuration. And that means: No-risk investment on account of the easy retrofitting options.