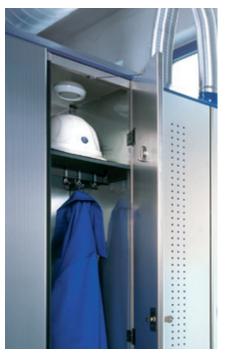

### Ventilation and drying as a system

All the lockers available on the market have holes and slits. And somehow that means the interiors are ventilated – so they say, anyway. But does that really work?

The effectiveness of the ventilation in C+P lockers has been scientifically investigated and confirmed. Thanks to the air flow that is determined by the constructional design, damp clothing dries much quicker – guaranteed and without extra energy input! For drying requirements that go beyond this, the FVL and FVLD concepts can be implemented.

Fresh air for clothing: Forced ventilation (FVL) via an onsite ventilation system (additional equipment).

**SVL concept®:** Perforations positioned with ventilation in mind facilitate the air flow behavior in single and double-tier lockers.