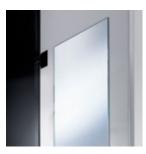

#### **Equipment solution examples**

**Mirror:** Mirror available in two sizes (90x110 or 180x300 mm).

**Towel / shower gel holder:** Made of stainless steel, can be supplied for the door inside of steel and decor doors.