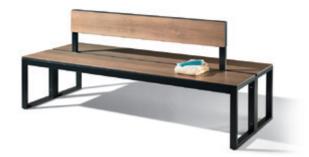

Matching seating: The Vitas series benches provide an enhancement in any highclass context.

**54° profile in the body:** This innovative profile makes the locker even more stable and secure. Also, the interior can be cleaned and clothing can be removed more easily.

**Modern design:** The rounded frame construction combines a modern appearance with high stability.

HPL bench: Attractive bench of shaped HPL material.

The previous double page and the image above show fitness club furnishings. Fine walnut decor doors in pure white steel bodies, benches installed below with matching HPL seating and integrated assembled box lockers speak for themselves.