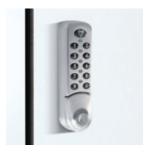

#### Electronic offline locking systems

PIN code lock: The simple solution with freely selectable PIN code. Ideal wherever no keys or data carriers are to be used.

PIN/RFID/NFC lock Variable locking system with different operating options