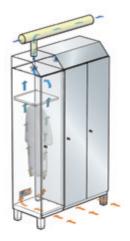

### FVL concept

Forced Ventilation concept **(FVL)** = odor removal by means of high air renewal rate and improved drying – implemented with the aid of an on-site ventilation plant.

Can be used where emissions are to be removed and the drying requirements are normal, for instance. Depending on the amount of moisture, clothes dry in 6 - 14 h. The room temperature should be approx. 20° C with a relative humidity of approx. 50%.

Fresh air for clothing: Forced ventilation (FVL) via an onsite ventilation system (additional equipment).

**SVL concept®:** Perforations positioned with ventilation in mind facilitate the air flow behavior in single and double-tier lockers.