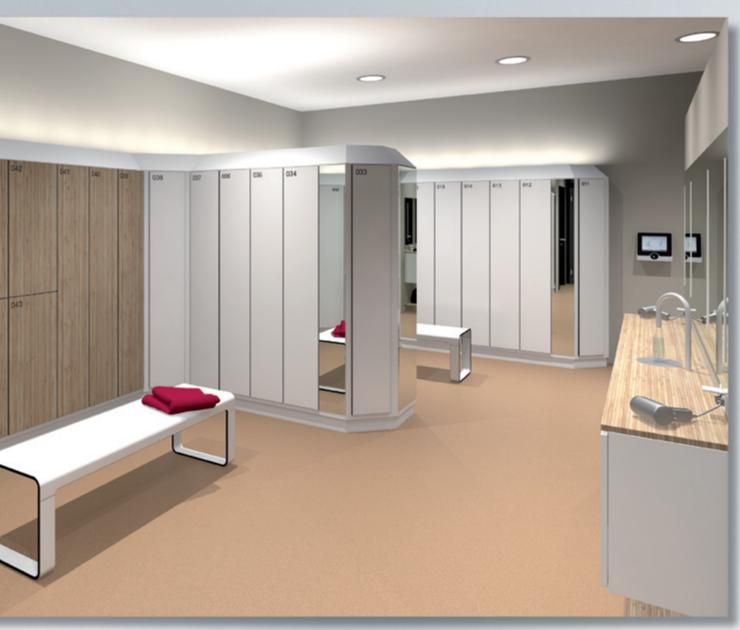

**Elegance in every detail:** The pillar panels that match the lockers also contain the waste bins. Front side panels with wood applications, stainless steel mirrors and numbering complete the picture.

### Spatial orientation and labeling

**Door numbering:** As film; digit combinations with three characters each. In white aluminum or anthracite.

Row numbering and pictograms: As film; digit combinations with seven characters each and also as complete pictogram including text. In white aluminum or anthracite.

#### **Equipment solution examples**

**Mirror:** Mirror available in two sizes (90x110 or 180x300 mm).

**Towel / shower gel holder:** Made of stainless steel, can be supplied for the door inside of steel and decor doors.