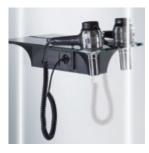

Hairdryer holder: On the front side panel, including the invisible electrical connections.

Vitas benches: Sophisticated design with excellent seating comfort, available in stainless steel or coated steel.