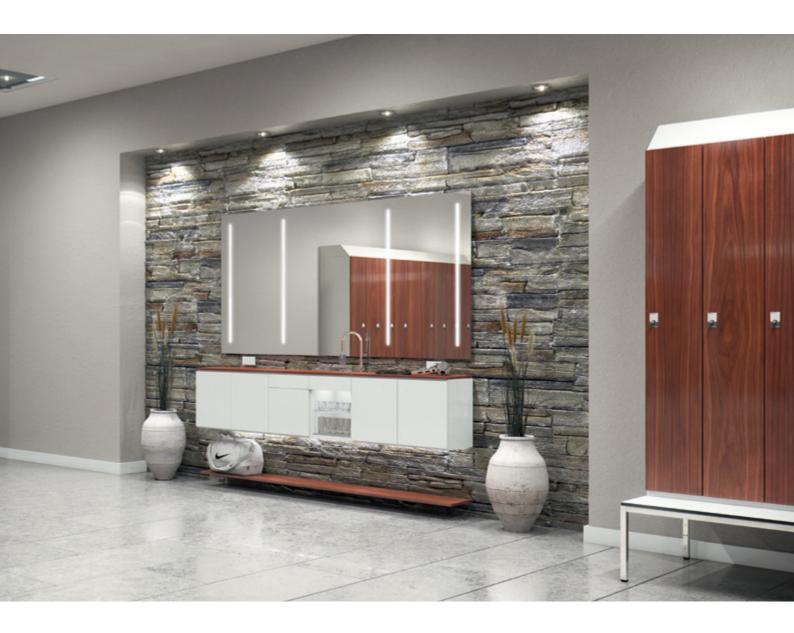

A sense of quality: Ensemble with stainless steel doors, end facing lockers and matching sloping tops.

Intelligent design: Mirror face plates with lighting and shelves ensure the best use of end faces.

## Cambio shapes rooms

It makes a big difference whether furniture is just put into a room – or becomes a harmonious component of the interior design concept. Cambio has all it takes to blend in with and enhance any space.

The decisive factors here are not only the versatility of the possible locker configurations, but also the wide range of materials and surface finishes. The innumerable ways of combining these allow Cambio to create spatial impressions second to none.