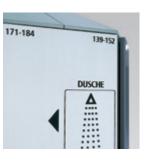

**Numbering and orientation:** For optimal spatial orientation and numbering, we supply colorcoded labels and pictograms.

### Spatial orientation and labeling

**Door numbering:** As film; digit combinations with three characters each. In white aluminum or anthracite.

Row numbering and pictograms: As film; digit combinations with seven characters each and also as complete pictogram including text. In white aluminum or anthracite.