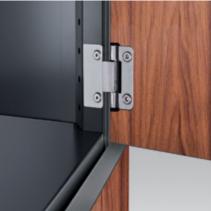

steel and decor doors.

New door opening plastic-coated stainless steel cable. Standard design for all

Door hinge of aluminum diecast/plastic for steel doors.

**HPL doors** 

The top of the Cambio range is represented by the variant with doors of HPL (high pressure laminate). These doors also have doorstop silencers.

Door hinge of stainless steel for decor doors.