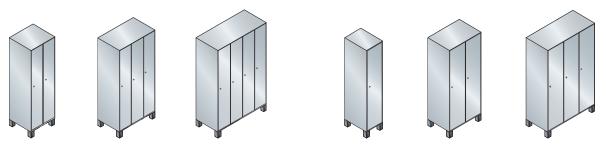

### The Cambio series from C+P is available...

...in compartment widths of 300 or 400 mm, with one, two, three or four compartments (compartment width 400 mm up to three compartments).

#### ...in different variants

with continuous doors and two, three, four, five or six tiers.