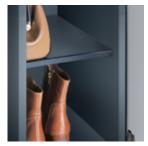

**Perfect division of space:** Shoes, outer garments, briefcase, notebook – a place for everything.

Safe with PIN code lock: The robust safe is permanently installed and provides full security for all valuables.

Flip-flop / shoe holder: Made of stainless steel, can be supplied for the door inside of steel and decor doors.

**Slot-in cover shelf:** Made of steel, coated in black gray, easy to retrofit by the user (installation height 250 mm), e.g., as a storage shelf.