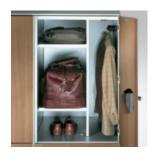

**Perfect division of space:** Shoes, outer garments, briefcase, notebook – a place for everything.

Safe with PIN code lock: The robust safe is permanently installed and provides full security for all valuables.