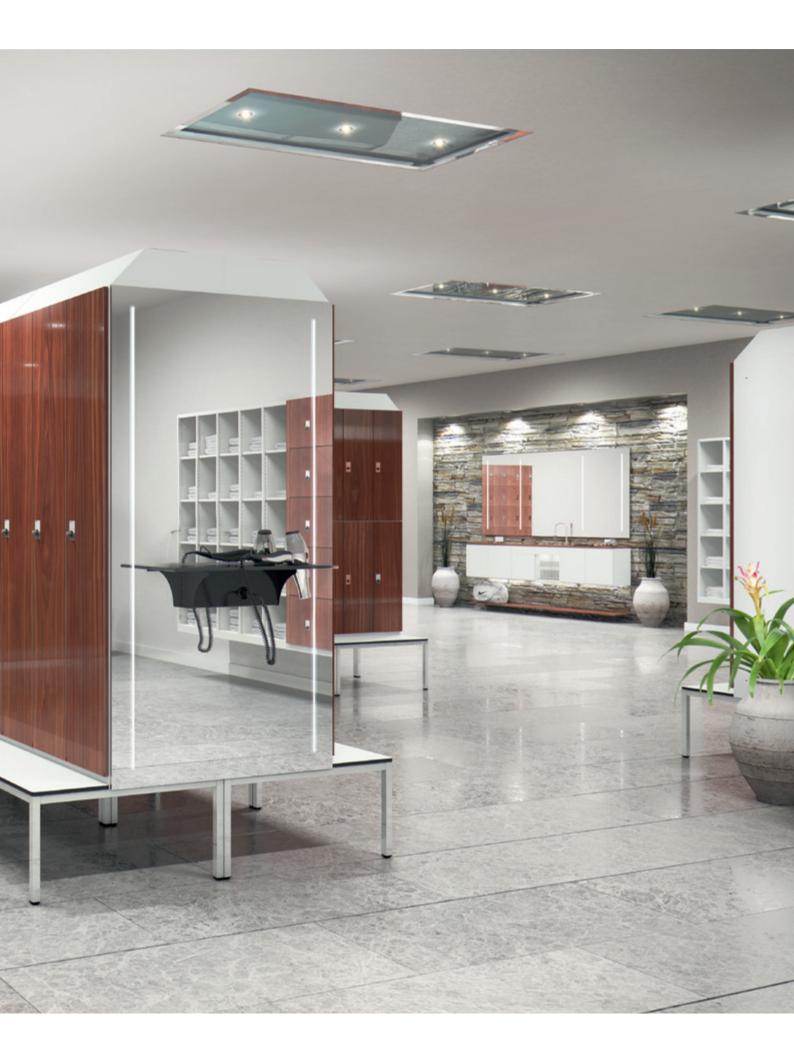

### Perfectly integrated

Where creative interior designers make use of a wide range of spatial configuration options, the choice of interior fittings makes the difference when it comes to finding the perfect blend of impressive looks and practical utility.

Cambio systems not only fit in to the desired spatial ambiance perfectly, but their thought-through technology and intelligent details ensure that they can be deployed with maximum efficiency and cost effectiveness.

**Elegance in every detail:** The pillar panels that match the lockers also contain the waste bins. Front side panels with wood applications, stainless steel mirrors and numbering complete the picture.