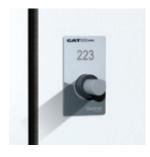

#### **Electronic online locking systems**

GAT-Lock 5010 with central information terminal: While the compartment can be opened directly at the locker, the central display serves to provide information about the lockers that are occupied and that are free.