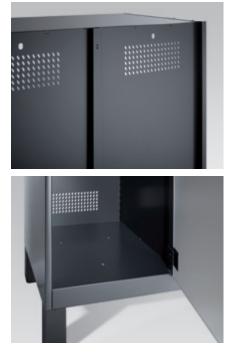

#### **Steel doors**

Single-wall doors with closed side profiles for greatest stability and anti-theft security.

Double-wall doors with insulation; sandwich construction with good sound absorption.

limiter 90°: Made from special heavy-duty,

steel and decor doors.

New door opening plastic-coated stainless steel cable. Standard design for all

Door hinge of aluminum diecast/plastic for steel doors.

**HPL doors** 

The top of the Cambio range is represented by the variant with doors of HPL (high pressure laminate). These doors also have doorstop silencers.