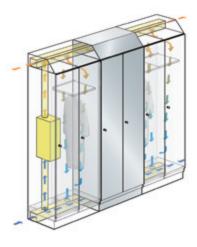

### Ventilation and drying as a system

All the lockers available on the market have holes and slits. And somehow that means the interiors are ventilated – so they say, anyway. But does that really work?

The effectiveness of the ventilation in C+P lockers has been scientifically investigated and confirmed. Thanks to the air flow that is determined by the constructional design, damp clothing dries much quicker – guaranteed and without extra energy input! For drying requirements that go beyond this, the FVL and FVLD concepts can be implemented.

Fresh air for clothing: Forced ventilation (FVL) via an onsite ventilation system (additional equipment).

**SVL concept®:** Perforations positioned with ventilation in mind facilitate the air flow behavior in single and double-tier lockers.

### SVL concept<sup>®</sup>

Self Ventilation concept **(SVL)** = effective drying without additional ventilation equipment.

Can be used for 90% of all drying tasks! Depending on the amount of moisture, drying is complete in 6-14 h. The room temperature should be approx. 20° C with a relative humidity of approx. 50%.