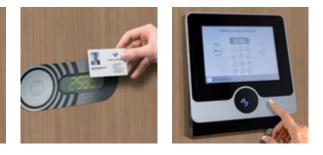

#### Electronic offline locking systems

PIN code lock: The simple solution with freely selectable PIN code. Ideal wherever no keys or data carriers are to be used.

PIN/RFID/NFC lock Variable locking system with different operating options

- from PIN code to transponder to NFC technology.

**RFID** lock: Electronic locking system with button function and various options for data carrier integration.

#### **Electronic online locking systems**

GAT-Lock 5010 with central information terminal: While the compartment can be opened directly at the locker, the central display serves to provide information about the lockers that are occupied and that are free.

METRA locking system with central control unit: The compartment is opened from the central control unit - either using a data carrier or a PIN code.