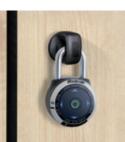

**C+P double coat hook:** Oval special wardrobe rail with anti-rotation, sliding double hook. Can support a large load and is very easy to use, with system holder, e.g., for coat hangers or a movable partition.