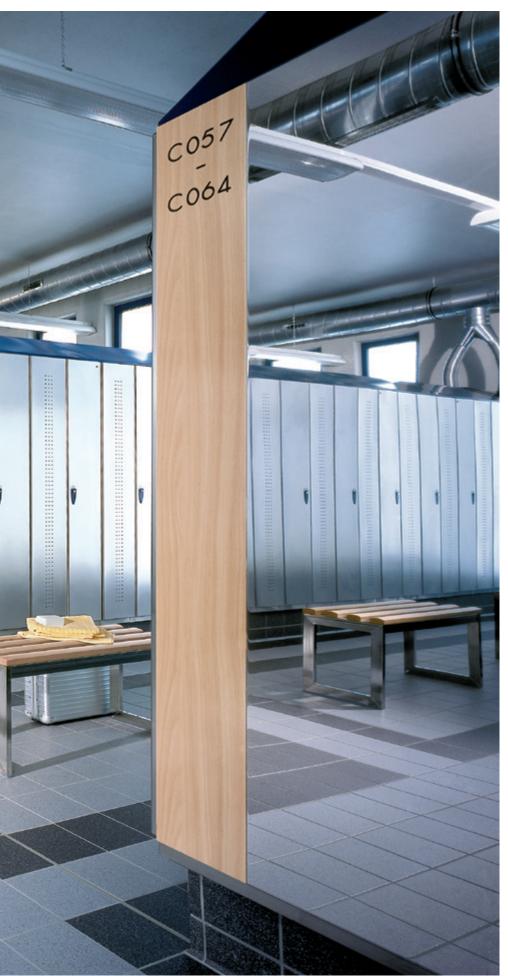

**Numbering and orientation:** For optimal spatial orientation and numbering, we supply colorcoded labels and pictograms.

**Elegance in every detail:** The pillar panels that match the lockers also contain the waste bins. Front side panels with wood applications, stainless steel mirrors and numbering complete the picture.

### Spatial orientation and labeling

**Door numbering:** As film; digit combinations with three characters each. In white aluminum or anthracite.

Row numbering and pictograms: As film; digit combinations with seven characters each and also as complete pictogram including text. In white aluminum or anthracite.