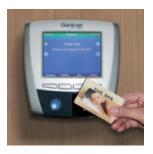

#### Electronic offline locking systems

PIN code lock: The simple solution with freely selectable PIN code. Ideal wherever no keys or data carriers are to be used.

PIN/RFID/NFC lock Variable locking system with different operating options

- from PIN code to transponder to NFC technology.

**RFID** lock: Electronic locking system with button function and various options for data carrier integration.