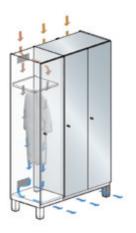

### SVL concept<sup>®</sup>

Self Ventilation concept **(SVL)** = effective drying without additional ventilation equipment.

Can be used for 90% of all drying tasks! Depending on the amount of moisture, drying is complete in 6-14 h. The room temperature should be approx. 20° C with a relative humidity of approx. 50%.

Fresh air for clothing: Forced ventilation (FVL) via an onsite ventilation system (additional equipment).

**SVL concept®:** Perforations positioned with ventilation in mind facilitate the air flow behavior in single and double-tier lockers.