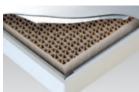

Fresh air for clothing: Forced ventilation (FVL) via an onsite ventilation system (additional equipment).

**SVL concept®:** Perforations positioned with ventilation in mind facilitate the air flow behavior in single and double-tier lockers.

### SVL concept<sup>®</sup>

Self Ventilation concept **(SVL)** = effective drying without additional ventilation equipment.

Can be used for 90% of all drying tasks! Depending on the amount of moisture, drying is complete in 6-14 h. The room temperature should be approx. 20° C with a relative humidity of approx. 50%.