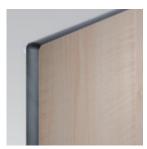

#### Creative front design:

The sturdy steel system body is the ideal basis for creative door variants in an exceptionally wide range of materials.

The sides of the locker can be used for mirror face plates, hairdryer trays, or LED lighting.

**High tech looks the best:**The Prefino glass door hinges are glued in a force-locking manner to the inside of the color-enameled door. The result: smooth outer fronts for a high-quality appearance.