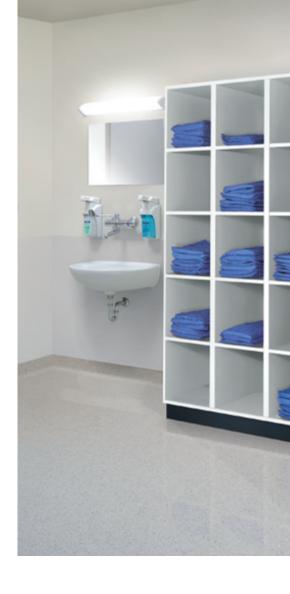

#### Smooth internal walls:

All internal walls are completely smooth – for convenient use as well as effective and easy cleaning.

**Swing flap:**Makes loading the laundry collecting locker easy.

Another issue in hospitals is the fresh laundry supply as well as the handling of dirty laundry. Prefino has the right solution for this too – from dispensing shelves for fresh laundry to laundry collecting lockers with swing flaps for inserting laundry, and laundry bag telescopic pull-outs. Matching assembled box lockers round off this range of products.

**Assembled box locker:** With three tiers and two adjacent compartments, compartment width 400 mm.

**Assembled box locker:** With four adjacent tiers, compartment width 300 mm.

**Laundry collecting locker:** With HPL door, top swing flap, and laundry-bag holder inside.