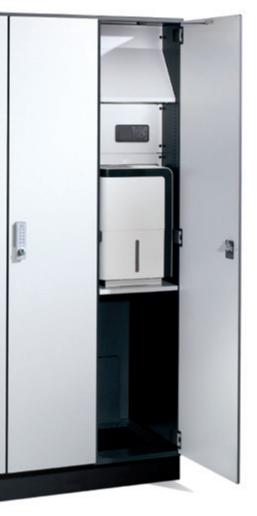

#### Drying system in the technical compartment:

The drying unit is completely integrated into the locker. It can also be programmed and the settings easily changed.

C+P offers you various ventilation concepts that make use of the latest technology – from the self-ventilation concept (SVL) and classic forced ventilation (FVL) all the way up to the forced ventilation concept with drying (FVLD). The drying units are stored in the technical compartments inside the lockers.

## Technical compartment with dryer:

The dimensions of the drying and ventilation systems are selected based on the local conditions and drying tasks.