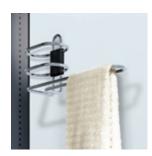

#### **Equipment solutions on the door**

**Towel holder:**For compartment width of 300 mm, made of stainless steel, can be supplied for the door inside of steel and decor doors.

**Towel / shower gel holder:** For compartment width of 400 mm, made of stainless steel, can be supplied for the door inside of steel and decor doors.