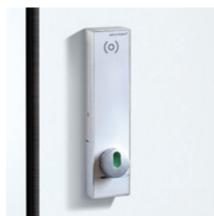

#### **Electronic offline locking systems**

PIN code lock:

The simple solution with freely selectable PIN code. Ideal wherever no keys or data carriers are to be used.

PIN/RFID/NFC lock

Variable locking system with different operating options – from PIN code to transponder to NFC technology.

RFID lock:

Electronic locking system with button function and various options for data carrier integration.

#### **Electronic online locking systems**

GAT-Lock 5010 with central information terminal:

While the compartment can be opened directly at the locker, the central display serves to provide information about the lockers that are occupied and that are free.

METRA locking system with central control unit:

The compartment is opened from the central control unit – either using a data carrier or a PIN code.

NFC = Near Field Communication (transmission standard for contactless exchange of data)