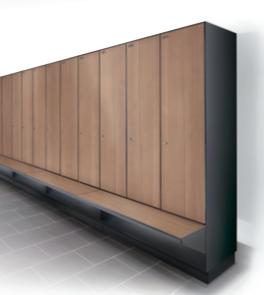

### Have a seat!

Depending on a building's design, a variety of different sub-frames can be utilized with locker systems. Prefino is flexible – and therefore well equipped for any challenge.

In addition to the classic foot and base designs, integrated bench solutions are becoming more and more commonplace. Be it overhanging benches on an existing base, benches built in front with shorter doors, or benches with storage boxes underneath: Prefino is the best choice for an ideal outcome.

**Benches in front with HPL seat:** This version as well as the variant with storage box underneath can also be retrofitted on request.

All of the sub-frames shown here are very easy to clean, in part thanks to the clear-cut corner solutions. For you, this means extraordinarily sanitary conditions and simple, fast, and therefore cost-effective cleaning. Furthermore, the option with storage boxes underneath offers additional storage space that has generally gone unused – a true added benefit for visitors.

Bench with storage box underneath:

The seat serves as a lid that can be opened only by the user of the locker. It ensures that bags, helmets, and other items can be stored comfortably and removed easily.