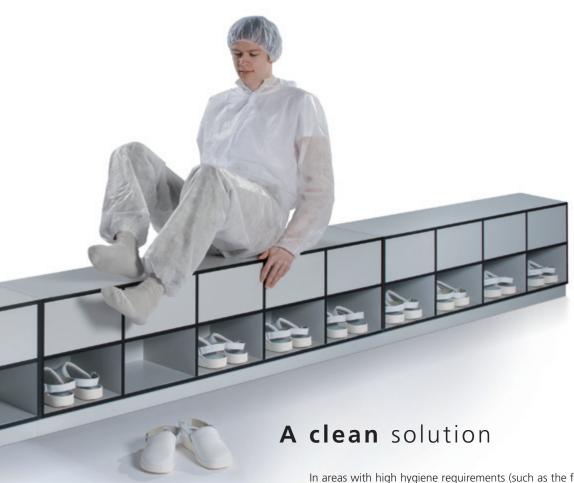

In areas with high hygiene requirements (such as the food industry), locker systems have to meet special demands in many different ways: On the one hand, surfaces need to be smooth and easy to clean. Here, the Prefino steel body with smooth internal walls offers many clear advantages.

On the other hand, connecting to existing ventilation and extraction systems also requires a professional solution. In addition, this also requires suitable supplementary products, such as swing-over benches, over which employees move from the "contaminated area" to the "clean area". C+P offers the perfect range for these furnishing tasks.

#### Swing-over bench:

This bench serves as the transition from the contaminated area to the clean space. Street shoes remain on the contaminated side.