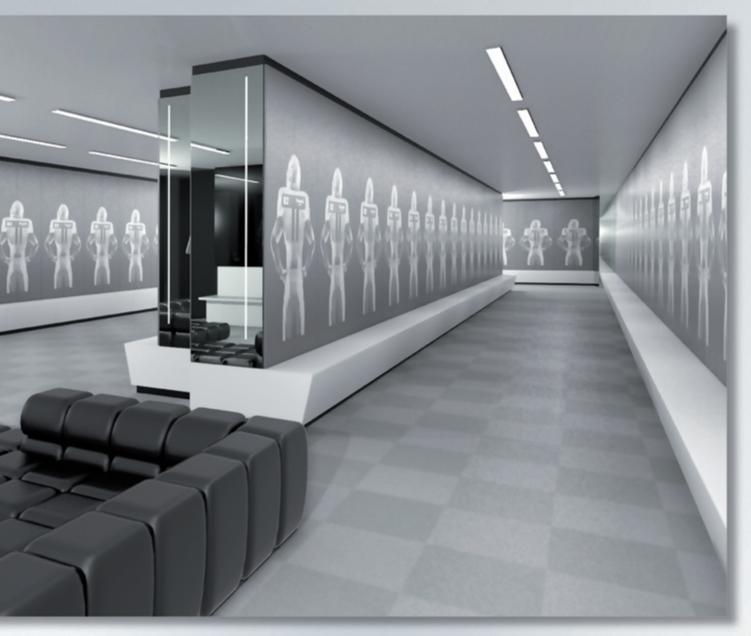

# **Saving space:** The storage box offers locker space that has gone unused until now.

**Brilliantly furnished:** Mirror face plates with lighting and shelves ensure that the end faces are put to best use.

## Idea. Planning. Space solution.

Prefino locker systems do not only fit in perfectly with the entire interior design – they can even help to shape it, and therefore provide an incomparable space experience. With individually controlled room lighting integrated into the top of the locker, for example.

#### Creative front design:

The sturdy steel system body is the ideal basis for creative door variants in an exceptionally wide range of materials.

The sides of the locker can be used for mirror face plates, hairdryer trays, or LED lighting.

### Professional technology:

The endface plate as a billboard with integrated monitor: the perfect solution.

#### The allrounder:

Variable compartment sizes, LED lighting, and LCD monitor integrated into the mirror face plate – Prefino fulfills every furniture dream.