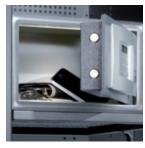

#### Safety

**Security compartment:** Instead of the hat shelf. Can be supplied for compartment widths of 300 and 400 mm.

Safe with PIN code lock: The sturdy safe is permanently installed and provides safe protection for all valuables.