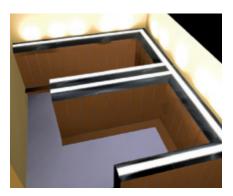

#### Slanted roof:

Lots of space for functional ideas – from housing necessary ventilation and supply lines to integrated indirect room lighting.

## Fitness for the eyes

With accentuated and atmospheric lighting, you will create an impression that is second to none. Prefino lockers support you in this!

With the innovative slanted roof, you can confidently leave the entire room lighting in Prefino's capable hands. And this can range from simple, indirect lighting to individually controllable RGB lights which allow you to conjure up any lighting mood you desire. Prefino reveals new dimensions of optical room enhancement!

Atmospheric lighting:

RGB light modules can also be incorporated as an option. Different light moods are created from the three basic colors.

The RGB lighting (red, green, blue), which can be integrated into the Prefino slanted roof, and a control device that mixes the three light colors makes any light mood possible. It is also easy to create various light scenarios at different times of the day. All your visitors will have a sensational experience in your changing room!