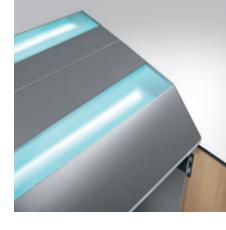

#### Slanted roof:

Lots of space for functional ideas – from housing necessary ventilation and supply lines to integrated indirect room lighting.

## Fitness for the eyes

With accentuated and atmospheric lighting, you will create an impression that is second to none. Prefino lockers support you in this!

With the innovative slanted roof, you can confidently leave the entire room lighting in Prefino's capable hands. And this can range from simple, indirect lighting to individually controllable RGB lights which allow you to conjure up any lighting mood you desire. Prefino reveals new dimensions of optical room enhancement!

Atmospheric lighting:

RGB light modules can also be incorporated as an option. Different light moods are created from the three basic colors.

The RGB lighting (red, green, blue), which can be integrated into the Prefino slanted roof, and a control device that mixes the three light colors makes any light mood possible. It is also easy to create various light scenarios at different times of the day. All your visitors will have a sensational experience in your changing room!