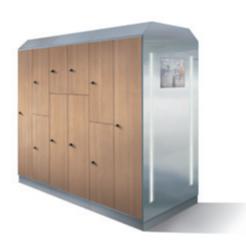

#### Creative front design:

The sturdy steel system body is the ideal basis for creative door variants in an exceptionally wide range of materials.

The sides of the locker can be used for mirror face plates, hairdryer trays, or LED lighting.

Lots of storage space: Enough room for everything at last! In the 800-mm-deep Prefino bag locker, even a large sports

Electronic locking system, wireless smartphone charging or sensor-controlled LED interior lighting – the sky is the limit!