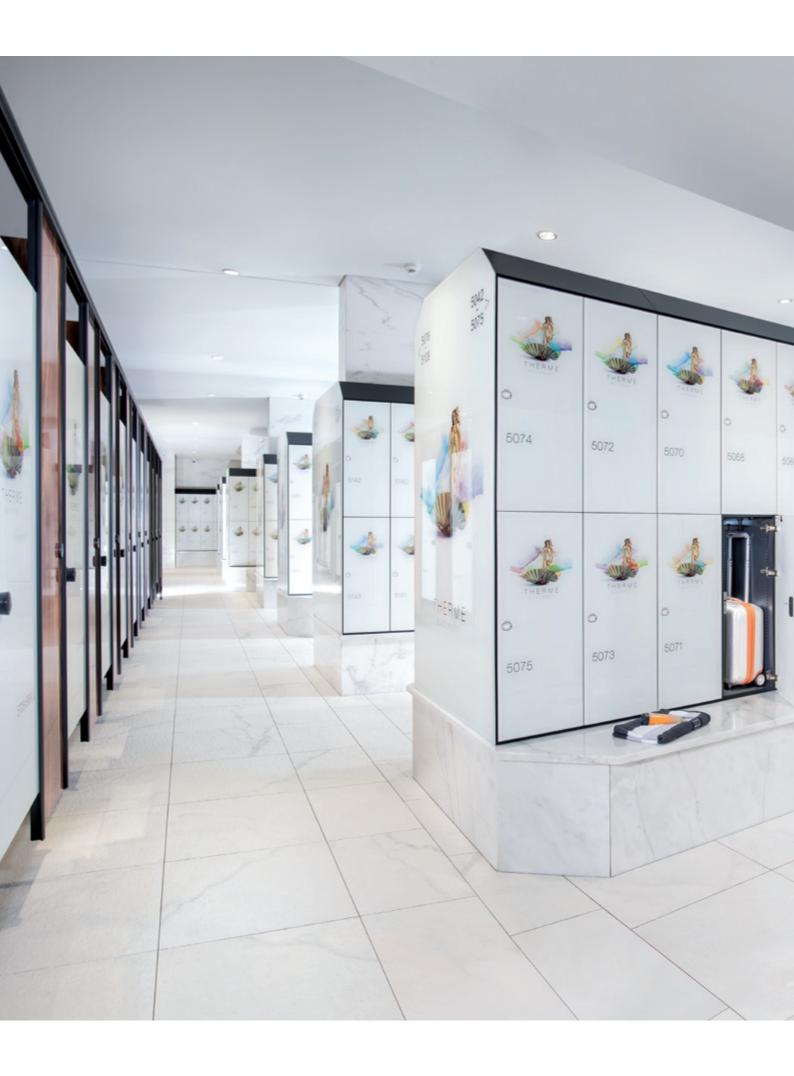

Motifs on request: Prefino glass doors and face plates are the ideal place for customer motifs, which give the furnishings an unmistakable appearance.

**Classy and functional:** Prefino bag lockers with glass fronts and cover plates.

#### Numbering and orientation:

Color-coded labeling and pictograms are available to optimize space orientation and numbering.