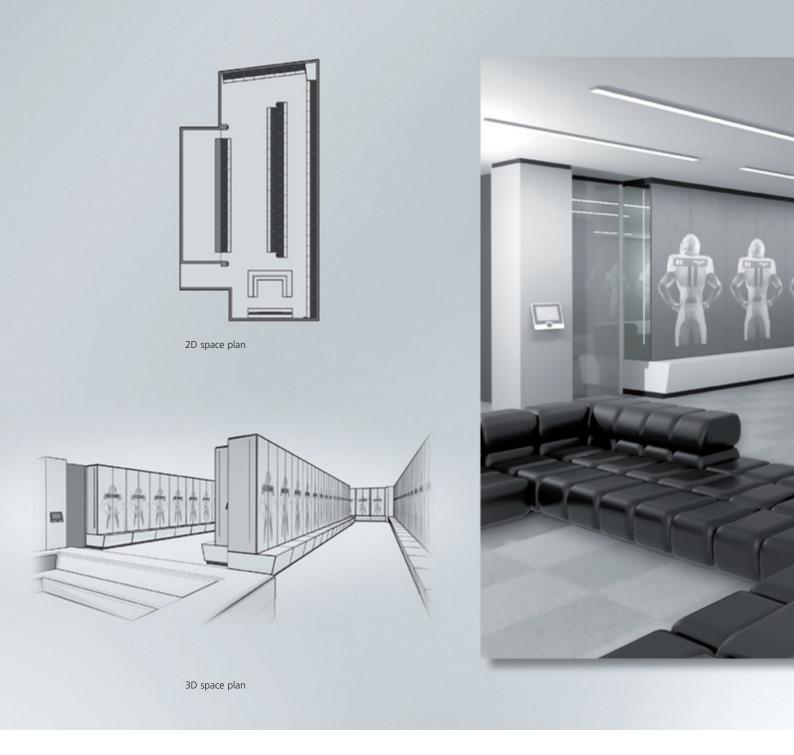

#### Professional light planning:

When planning room lighting, different factors as well as legal regulations – e.g., the minimum illumination value – need to be taken into account. Light sources are included in a ground plan.

2D space plan

Light planning (isolines showing the illumination values in lux at every point in the room)

3D space plan (path of light visualized)

Call in experienced specialists! C+P is pleased to be able to offer you a professional light planning service.