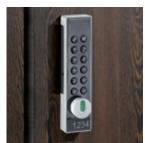

#### **Electronic offline locking systems**

PIN code lock:

The simple solution with freely selectable PIN code. Ideal wherever no keys or data carriers are to be used.

PIN/RFID/NFC lock

Variable locking system with different operating options – from PIN code to transponder to NFC technology.