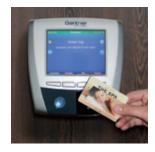

#### **Electronic offline locking systems**

PIN code lock:

The simple solution with freely selectable PIN code. Ideal wherever no keys or data carriers are to be used.

PIN/RFID/NFC lock

Variable locking system with different operating options – from PIN code to transponder to NFC technology.

METRA locking system with central control unit:

The compartment is opened from the central control unit – either using a data carrier or a PIN code.

NFC = Near Field Communication (transmission standard for contactless exchange of data)