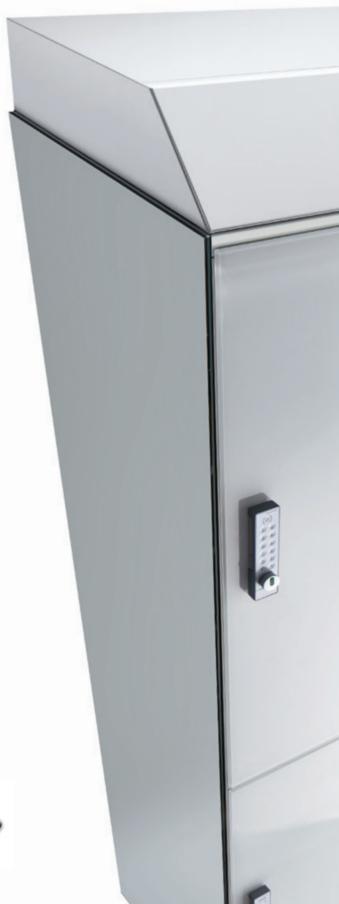

#### **Electronic offline locking systems**

PIN code lock:

The simple solution with freely selectable PIN code. Ideal wherever no keys or data carriers are to be used.

PIN/RFID/NFC lock

Variable locking system with different operating options – from PIN code to transponder to NFC technology.

RFID lock:

Electronic locking system with button function and various options for data carrier integration.