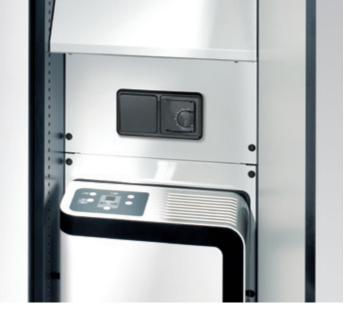

#### Drying system in the technical compartment:

The drying unit is completely integrated into the locker. It can also be programmed and the settings easily changed.

C+P offers you various ventilation concepts that make use of the latest technology – from the self-ventilation concept (SVL) and classic forced ventilation (FVL) all the way up to the forced ventilation concept with drying (FVLD). The drying units are stored in the technical compartments inside the lockers.

## Technical compartment with dryer:

The dimensions of the drying and ventilation systems are selected based on the local conditions and drying tasks.