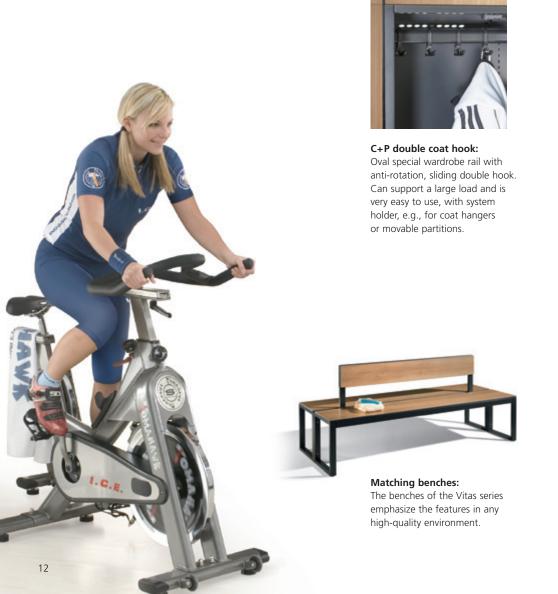

# **Saving space:** The storage box offers locker space that has gone unused until now.

**Brilliantly furnished:** Mirror face plates with lighting and shelves ensure that the end faces are put to best use.

### Have a seat!

Depending on a building's design, a variety of different sub-frames can be utilized with locker systems. Prefino is flexible – and therefore well equipped for any challenge.

In addition to the classic foot and base designs, integrated bench solutions are becoming more and more commonplace. Be it overhanging benches on an existing base, benches built in front with shorter doors, or benches with storage boxes underneath: Prefino is the best choice for an ideal outcome.

**Benches in front with HPL seat:** This version as well as the variant with storage box underneath can also be retrofitted on request.

All of the sub-frames shown here are very easy to clean, in part thanks to the clear-cut corner solutions. For you, this means extraordinarily sanitary conditions and simple, fast, and therefore cost-effective cleaning. Furthermore, the option with storage boxes underneath offers additional storage space that has generally gone unused – a true added benefit for visitors.

Bench with storage box underneath:

The seat serves as a lid that can be opened only by the user of the locker. It ensures that bags, helmets, and other items can be stored comfortably and removed easily.