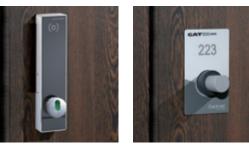

#### **Electronic online locking systems**

GAT-Lock 5010 with central information terminal:

While the compartment can be opened directly at the locker, the central display serves to provide information about the lockers that are occupied and that are free.

METRA locking system with central control unit:

The compartment is opened from the central control unit – either using a data carrier or a PIN code.

NFC = Near Field Communication (transmission standard for contactless exchange of data)