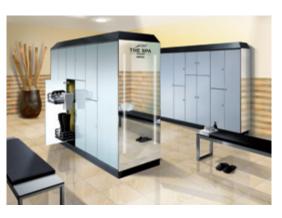

## Wellness. Spa. Prefino.

A relaxing stay at a wellness center or spa begins in the changing room. You don't get a second chance to make a first impression. That's why a special atmosphere is required here, regardless of the size of the establishment.

Prefino has two main benefits: One is the high-quality design which creates a feel-good ambiance through various shapes, materials, and colors. The other is the functional accessories and fully developed technology, which ensure smooth and convenient use.