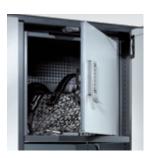

#### Smooth internal walls:

All internal walls are completely smooth – for convenient use as well as effective and easy cleaning.

**Swing flap:**Makes loading the laundry collecting locker easy.

Another issue in hospitals is the fresh laundry supply as well as the handling of dirty laundry. Prefino has the right solution for this too – from dispensing shelves for fresh laundry to laundry collecting lockers with swing flaps for inserting laundry, and laundry bag telescopic pull-outs. Matching assembled box lockers round off this range of products.

**Assembled box locker:** With three tiers and two adjacent compartments, compartment width 400 mm.

**Assembled box locker:** With four adjacent tiers, compartment width 300 mm.

**Laundry collecting locker:** With HPL door, top swing flap, and laundry-bag holder inside.