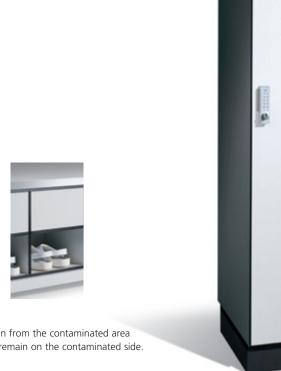

On the other hand, connecting to existing ventilation and extraction systems also requires a professional solution. In addition, this also requires suitable supplementary products, such as swing-over benches, over which employees move from the "contaminated area" to the "clean area". C+P offers the perfect range for these furnishing tasks.

#### Swing-over bench:

This bench serves as the transition from the contaminated area to the clean space. Street shoes remain on the contaminated side.