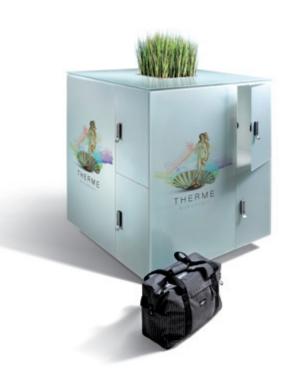

# **Saving space:** The storage box offers locker space that has gone unused until now.

**Brilliantly furnished:** Mirror face plates with lighting and shelves ensure that the end faces are put to best use.

### Refreshing:

Prefino bag lockers with glass fronts, glass cover plates, and integrated drinking water fountains.

Motifs on request: Prefino glass doors and face plates are the ideal place for customer motifs, which give the furnishings an unmistakable appearance.

**Classy and functional:** Prefino bag lockers with glass fronts and cover plates.

Lots of storage space: Enough room for everything at last! In the 800-mm-deep Prefino bag locker, even a large sports

Electronic locking system, wireless smartphone charging or sensor-controlled LED interior lighting – the sky is the limit!