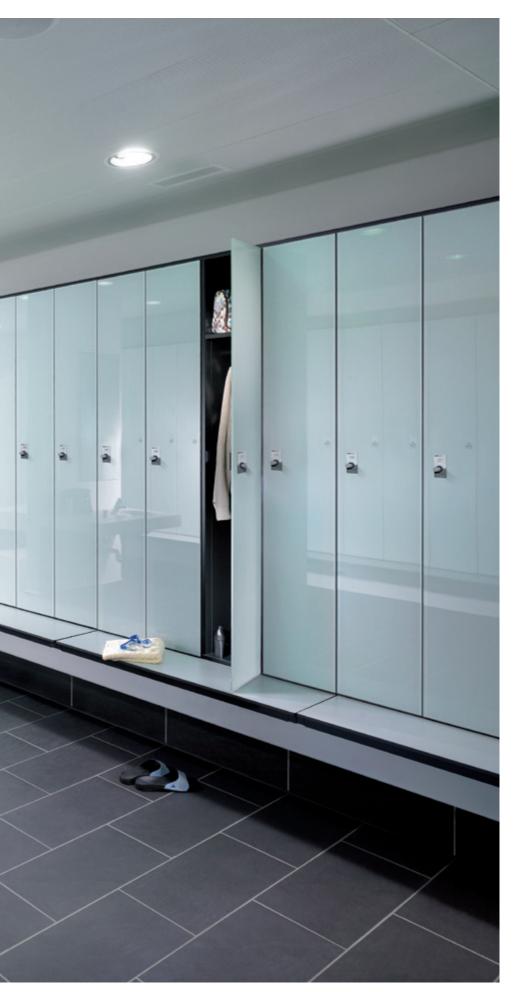

# **Saving space:** The storage box offers locker space that has gone unused until now.

**Brilliantly furnished:** Mirror face plates with lighting and shelves ensure that the end faces are put to best use.

Motifs on request: Prefino glass doors and face plates are the ideal place for customer motifs, which give the furnishings an unmistakable appearance.

**Classy and functional:** Prefino bag lockers with glass fronts and cover plates.