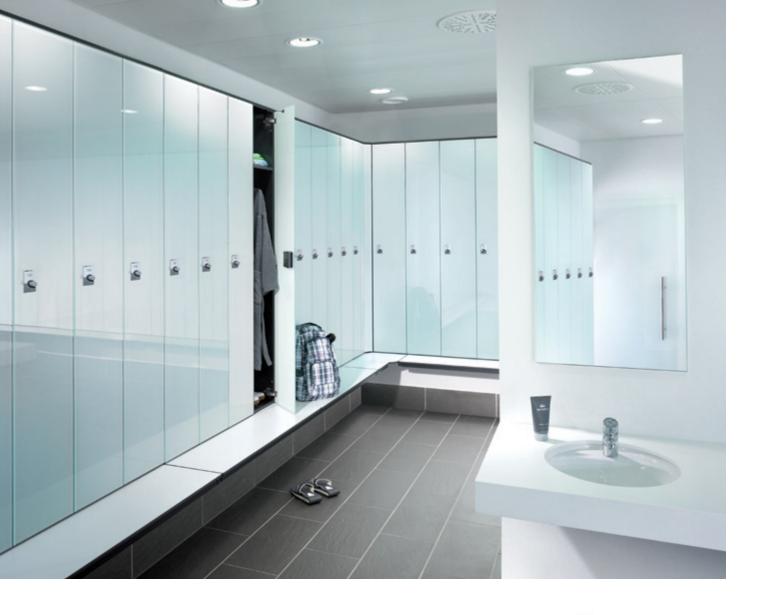

Motifs on request: Prefino glass doors and face plates are the ideal place for customer motifs, which give the furnishings an unmistakable appearance.

**Classy and functional:** Prefino bag lockers with glass fronts and cover plates.

**High tech looks the best:**The Prefino glass door hinges are glued in a force-locking manner to the inside of the color-enameled door. The result: smooth outer fronts for a high-quality appearance.

**Doors with real-wood veneer:** The right choice for a sophisticated ambiance

**Glass doors:**Classy door design made of 8-mm-thick, color-enameled safety glass.

**HPL** decor fronts: Modern decor options are available for the HPL fronts and face plates.

Real-wood veneers: The perfect choice for representative areas. A wide range of current veneers to choose from.

Glass colors: Doors made of colorenameled glass with a shiny or matt front.