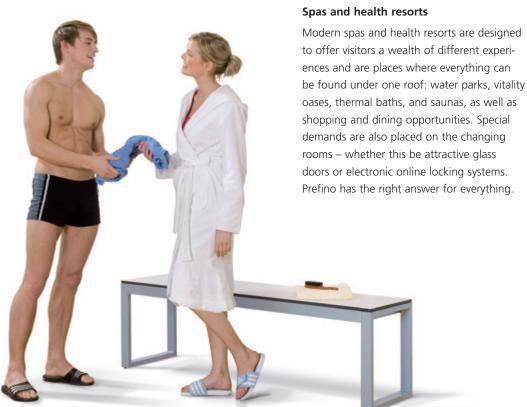

## Wellness. Spa. Prefino.

A relaxing stay at a wellness center or spa begins in the changing room. You don't get a second chance to make a first impression. That's why a special atmosphere is required here, regardless of the size of the establishment.

Prefino has two main benefits: One is the high-quality design which creates a feel-good ambiance through various shapes, materials, and colors. The other is the functional accessories and fully developed technology, which ensure smooth and convenient use.