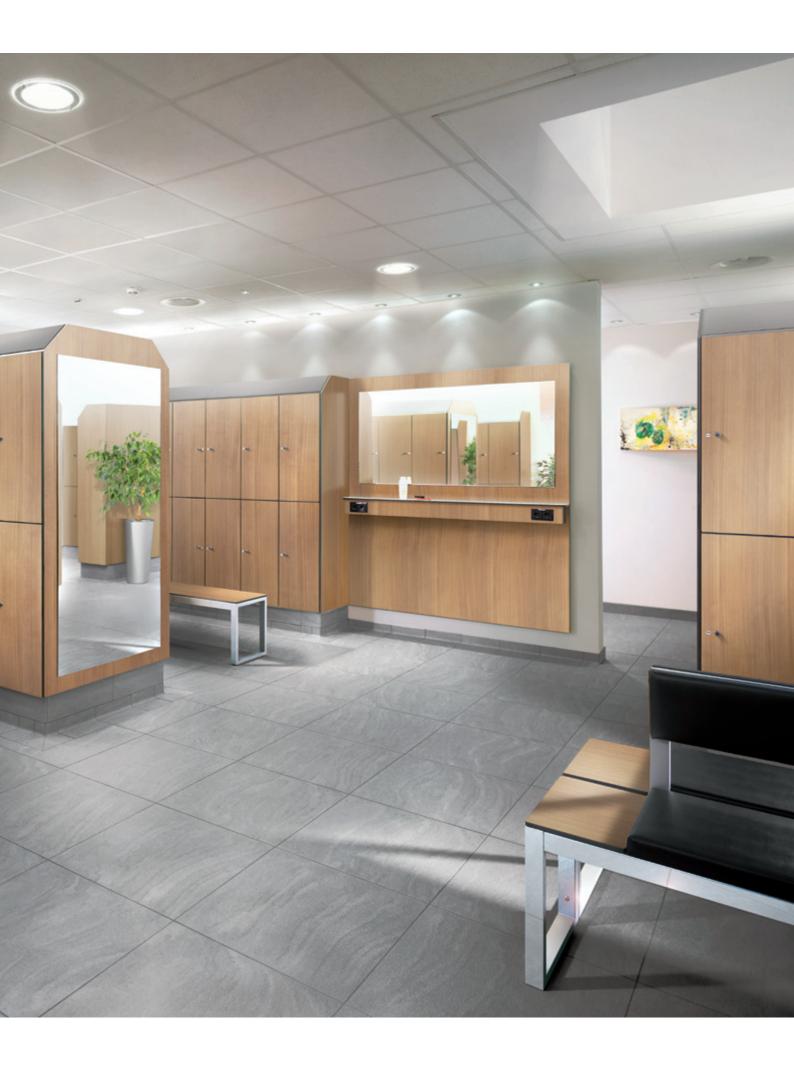

### For maximum requirements

There are tasks that only specialists can handle. Furnishing changing rooms, for example. Where the crucial bit of extra space, functionality, and design is needed – that's where Prefino comes into play.

Do you set high demands? Do you value versatility and the option to redesign? Is hygiene especially important in your rooms? Do you need online locking systems that are managed securely and linked neatly? Do you dream of creative room lighting solutions? Then Prefino from C+P – the market leader in changing room furniture – is the right system for you.

### Have a seat!

Depending on a building's design, a variety of different sub-frames can be utilized with locker systems. Prefino is flexible – and therefore well equipped for any challenge.

In addition to the classic foot and base designs, integrated bench solutions are becoming more and more commonplace. Be it overhanging benches on an existing base, benches built in front with shorter doors, or benches with storage boxes underneath: Prefino is the best choice for an ideal outcome.