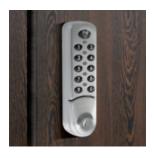

#### **Electronic offline locking systems**

PIN code lock:

The simple solution with freely selectable PIN code. Ideal wherever no keys or data carriers are to be used.

PIN/RFID/NFC lock

Variable locking system with different operating options – from PIN code to transponder to NFC technology.