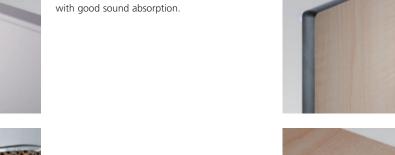

#### Creative front design:

The sturdy steel system body is the ideal basis for creative door variants in an exceptionally wide range of materials.

The sides of the locker can be used for mirror face plates, hairdryer trays, or LED lighting.

**High tech looks the best:**The Prefino glass door hinges are glued in a force-locking manner to the inside of the color-enameled door. The result: smooth outer fronts for a high-quality appearance.