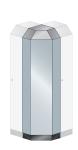

# **Saving space:** The storage box offers locker space that has gone unused until now.

**Brilliantly furnished:** Mirror face plates with lighting and shelves ensure that the end faces are put to best use.

#### Creative front design:

The sturdy steel system body is the ideal basis for creative door variants in an exceptionally wide range of materials.

The sides of the locker can be used for mirror face plates, hairdryer trays, or LED lighting.

#### Slanted roof:

Lots of space for functional ideas – from housing necessary ventilation and supply lines to integrated indirect room lighting.