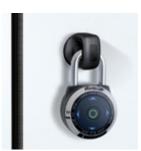

#### **Electronic offline locking systems**

PIN code lock:

The simple solution with freely selectable PIN code. Ideal wherever no keys or data carriers are to be used.

PIN/RFID/NFC lock

Variable locking system with different operating options – from PIN code to transponder to NFC technology.

RFID lock:

Electronic locking system with button function and various options for data carrier integration.