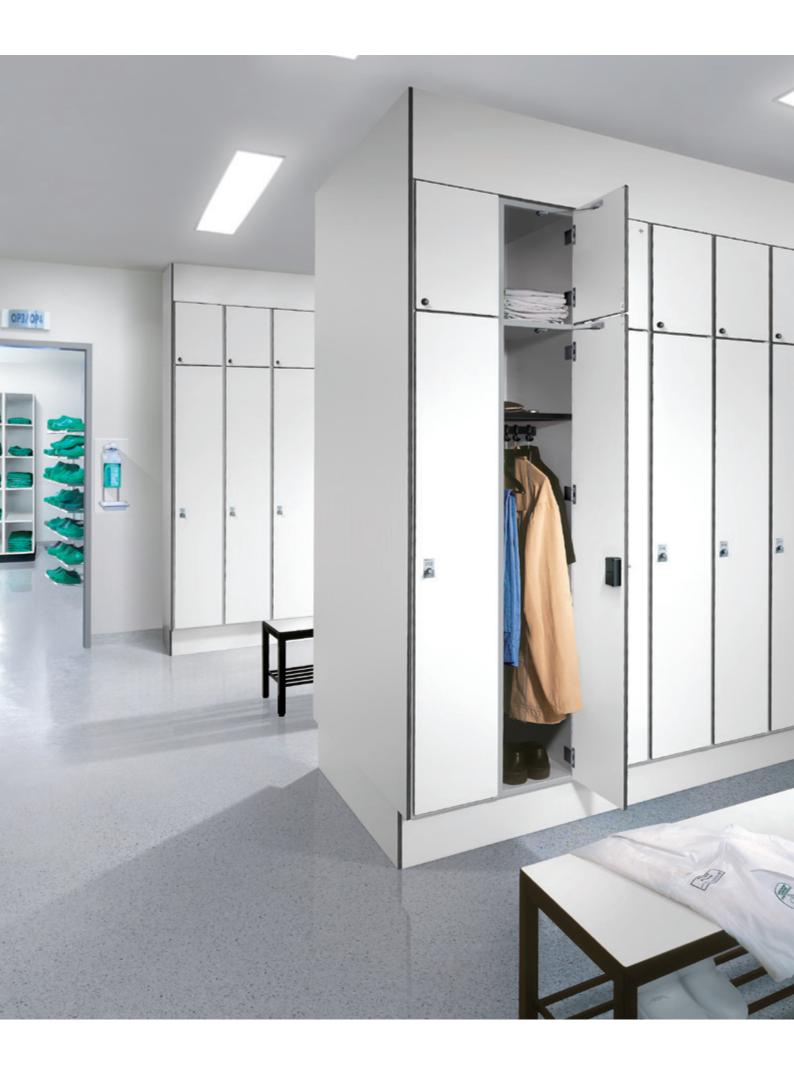

## For effective clinical hygiene

Furnishings in clinics and hospitals need to meet high standards of hygiene, especially in intensive care, surgery, or the infections department. Among other requirements, furnishings need to be resistant to disinfectants.

Prefino offers more: Cleaning and decontamination are easy thanks to smooth internal and external locker walls. The zinc-plated and enamel-coated steel body also provides an added benefit in terms of hygiene and cleaning. Inside and outside corner solutions that fit exactly ensure that the locker joints can be kept clean.

#### Smooth internal walls:

All internal walls are completely smooth – for convenient use as well as effective and easy cleaning.

**Swing flap:**Makes loading the laundry collecting locker easy.

Another issue in hospitals is the fresh laundry supply as well as the handling of dirty laundry. Prefino has the right solution for this too – from dispensing shelves for fresh laundry to laundry collecting lockers with swing flaps for inserting laundry, and laundry bag telescopic pull-outs. Matching assembled box lockers round off this range of products.