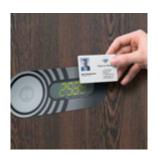

#### **Electronic offline locking systems**

PIN code lock:

The simple solution with freely selectable PIN code. Ideal wherever no keys or data carriers are to be used.

PIN/RFID/NFC lock

Variable locking system with different operating options – from PIN code to transponder to NFC technology.

RFID lock:

Electronic locking system with button function and various options for data carrier integration.