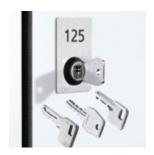

#### **Mechanical locking systems**

Cylinder lock:

As platelet cylinder, pin cylinder or dimple lock. With master key function and number label if required.

Safety turning bolt:

It is not possible to destroy the locking mechanism by turning it too far as the locking cylinder only engages after the padlock has been removed.