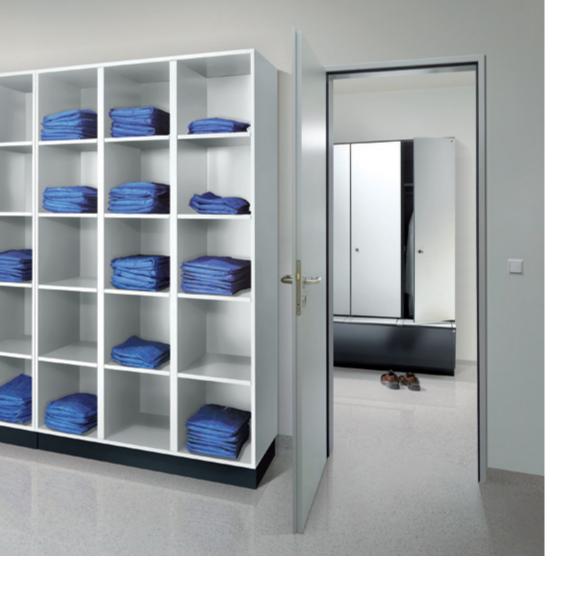

### For maximum requirements

There are tasks that only specialists can handle. Furnishing changing rooms, for example. Where the crucial bit of extra space, functionality, and design is needed – that's where Prefino comes into play.

Do you set high demands? Do you value versatility and the option to redesign? Is hygiene especially important in your rooms? Do you need online locking systems that are managed securely and linked neatly? Do you dream of creative room lighting solutions? Then Prefino from C+P – the market leader in changing room furniture – is the right system for you.