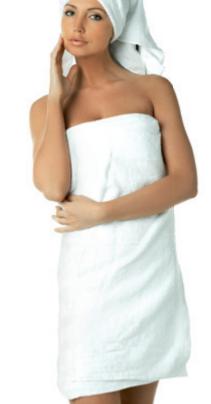

### Have a seat!

Depending on a building's design, a variety of different sub-frames can be utilized with locker systems. Prefino is flexible – and therefore well equipped for any challenge.

In addition to the classic foot and base designs, integrated bench solutions are becoming more and more commonplace. Be it overhanging benches on an existing base, benches built in front with shorter doors, or benches with storage boxes underneath: Prefino is the best choice for an ideal outcome.

**Benches in front with HPL seat:** This version as well as the variant with storage box underneath can also be retrofitted on request.

All of the sub-frames shown here are very easy to clean, in part thanks to the clear-cut corner solutions. For you, this means extraordinarily sanitary conditions and simple, fast, and therefore cost-effective cleaning. Furthermore, the option with storage boxes underneath offers additional storage space that has generally gone unused – a true added benefit for visitors.