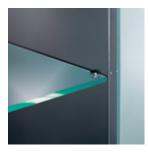

### **Equipment examples in the locker**

**Glass shelves:**A fine solution: Glass shelves made of 8-mm-thick safety glass (with optional lighting) give the interior even more style.

Foldable tray:
Space for a multitude of items.
And there's still enough room
to hang items of clothing at
the side.