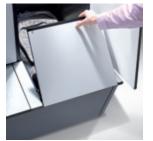

# **Saving space:** The storage box offers locker space that has gone unused until now.

**Brilliantly furnished:** Mirror face plates with lighting and shelves ensure that the end faces are put to best use.

### Have a seat!

Depending on a building's design, a variety of different sub-frames can be utilized with locker systems. Prefino is flexible – and therefore well equipped for any challenge.

In addition to the classic foot and base designs, integrated bench solutions are becoming more and more commonplace. Be it overhanging benches on an existing base, benches built in front with shorter doors, or benches with storage boxes underneath: Prefino is the best choice for an ideal outcome.

**Benches in front with HPL seat:** This version as well as the variant with storage box underneath can also be retrofitted on request.

All of the sub-frames shown here are very easy to clean, in part thanks to the clear-cut corner solutions. For you, this means extraordinarily sanitary conditions and simple, fast, and therefore cost-effective cleaning. Furthermore, the option with storage boxes underneath offers additional storage space that has generally gone unused – a true added benefit for visitors.

Bench with storage box underneath:

The seat serves as a lid that can be opened only by the user of the locker. It ensures that bags, helmets, and other items can be stored comfortably and removed easily.