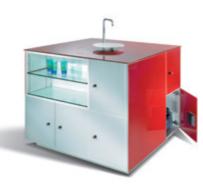

# **Saving space:** The storage box offers locker space that has gone unused until now.

**Brilliantly furnished:** Mirror face plates with lighting and shelves ensure that the end faces are put to best use.