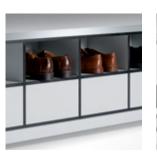

Lots of storage space: Enough room for everything at last! In the 800-mm-deep Prefino bag locker, even a large sports

Electronic locking system, wireless smartphone charging or sensor-controlled LED interior lighting – the sky is the limit!

### Refreshing:

Prefino bag lockers with glass fronts, glass cover plates, and integrated drinking water fountains.

Motifs on request: Prefino glass doors and face plates are the ideal place for customer motifs, which give the furnishings an unmistakable appearance.

**Classy and functional:** Prefino bag lockers with glass fronts and cover plates.