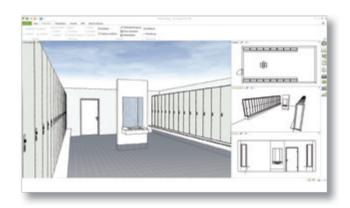

## Idea. Planning. Space solution.

Prefino locker systems do not only fit in perfectly with the entire interior design – they can even help to shape it, and therefore provide an incomparable space experience. With individually controlled room lighting integrated into the top of the locker, for example.

Photo-like visualization www.cp.de/prefino

C+P offers you practical solutions for creative space planning – from easy-to-use planning tools to animated 3D visualization. You will be amazed at everything you can do with Prefino!

## Plan your furniture

The **pCon.planner** and the C+P data package in OFML standard enable you to plan your projects professionally and creatively. Take advantage of this – from ground plans to photo-like images:

- Free to download professional planning
- Easy and intuitive to use
- Numerous online catalogs to choose from
- Photo-like images

For more information, visit:

www.cp.de/ofml