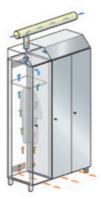

#### Slanted roof:

Lots of space for functional ideas – from housing necessary ventilation and supply lines to integrated indirect room lighting.

## Fitness for the eyes

With accentuated and atmospheric lighting, you will create an impression that is second to none. Prefino lockers support you in this!

With the innovative slanted roof, you can confidently leave the entire room lighting in Prefino's capable hands. And this can range from simple, indirect lighting to individually controllable RGB lights which allow you to conjure up any lighting mood you desire. Prefino reveals new dimensions of optical room enhancement!