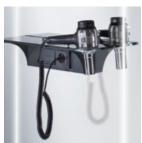

#### Creative front design:

The sturdy steel system body is the ideal basis for creative door variants in an exceptionally wide range of materials.

The sides of the locker can be used for mirror face plates, hairdryer trays, or LED lighting.