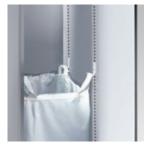

#### Smooth internal walls:

All internal walls are completely smooth – for convenient use as well as effective and easy cleaning.

**Swing flap:**Makes loading the laundry collecting locker easy.

Another issue in hospitals is the fresh laundry supply as well as the handling of dirty laundry. Prefino has the right solution for this too – from dispensing shelves for fresh laundry to laundry collecting lockers with swing flaps for inserting laundry, and laundry bag telescopic pull-outs. Matching assembled box lockers round off this range of products.

Laundry-bag holder: In standard design with four sturdy holders (center image) or available as a comfort holder with telescopic pull-out, which makes it easier to remove the laundry bag.

**Dryer following the FVLD concept:** The electronic dryer is stored out of sight in a compartment and dries even wet clothes in just a few hours.