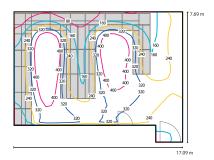

#### Professional light planning:

When planning room lighting, different factors as well as legal regulations – e.g., the minimum illumination value – need to be taken into account. Light sources are included in a ground plan.

2D space plan

Light planning (isolines showing the illumination values in lux at every point in the room)

3D space plan (path of light visualized)

Call in experienced specialists! C+P is pleased to be able to offer you a professional light planning service.