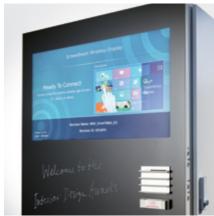

### Professional technology:

The endface plate as a billboard with integrated monitor: the perfect solution.

#### The allrounder:

Variable compartment sizes, LED lighting, and LCD monitor integrated into the mirror face plate – Prefino fulfills every furniture dream.