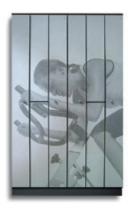

Motifs on request: Prefino glass doors and face plates are the ideal place for customer motifs, which give the furnishings an unmistakable appearance.

**Classy and functional:** Prefino bag lockers with glass fronts and cover plates.

**Doors with real-wood veneer:** The right choice for a sophisticated ambiance

**Glass doors:**Classy door design made of 8-mm-thick, color-enameled safety glass.

**HPL** decor fronts: Modern decor options are available for the HPL fronts and face plates.

Real-wood veneers: The perfect choice for representative areas. A wide range of current veneers to choose from.

Glass colors: Doors made of colorenameled glass with a shiny or matt front.