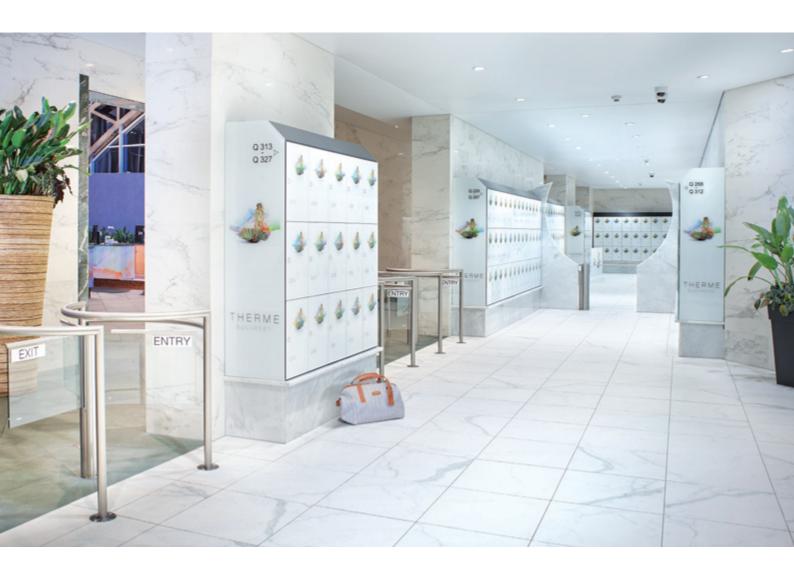

## Wellness. Spa. Prefino.

A relaxing stay at a wellness center or spa begins in the changing room. You don't get a second chance to make a first impression. That's why a special atmosphere is required here, regardless of the size of the establishment.

Prefino has two main benefits: One is the high-quality design which creates a feel-good ambiance through various shapes, materials, and colors. The other is the functional accessories and fully developed technology, which ensure smooth and convenient use.

#### Numbering and orientation:

Color-coded labeling and pictograms are available to optimize space orientation and numbering.