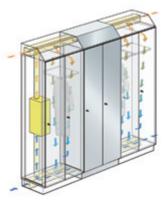

#### Drying system in the technical compartment:

The drying unit is completely integrated into the locker. It can also be programmed and the settings easily changed.

C+P offers you various ventilation concepts that make use of the latest technology – from the self-ventilation concept (SVL) and classic forced ventilation (FVL) all the way up to the forced ventilation concept with drying (FVLD). The drying units are stored in the technical compartments inside the lockers.

## Technical compartment with dryer:

The dimensions of the drying and ventilation systems are selected based on the local conditions and drying tasks.

### When it comes to ventilation, you should be aware of the following:

Before deciding on a ventilation system, get some advice on the most economical solution for your requirements.

The C+P concepts at a glance:

#### SVL concept®

Self Ventilation concept **(SVL)** = effective drying without additional ventilation equipment.

Can be used for 90% of all drying tasks! Depending on the amount of moisture, drying is complete in 6-14 h. The room temperature should be approx.  $20^{\circ}$  C with a relative humidity of approx. 50%.

#### **FVL** concept

Forced Ventilation concept **(FVL)** = odor removal by means of high air renewal rate and improved drying – implemented with the aid of an on-site ventilation plant.

Can be used where emissions are to be removed and the drying requirements are normal, for instance. Depending on the amount of moisture, clothes dry in 6-14 h. The room temperature should be approx. 20° C with a relative humidity of approx. 50%.

#### **FVLD** concept

Forced Ventilation concept with Drying **(FVLD)** = effective air renewal by means of an electric dryer and additional ventilation equipment.

Can be used where very large quantities of moist clothing must be dried in a short time. Depending on the amount of moisture, clothes dry in a few hours.