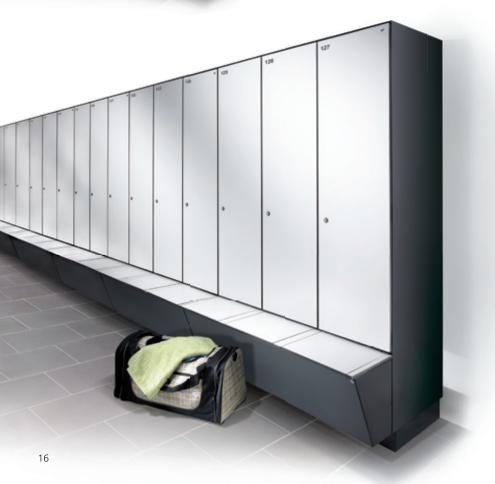

### Have a seat!

Depending on a building's design, a variety of different sub-frames can be utilized with locker systems. Prefino is flexible – and therefore well equipped for any challenge.

In addition to the classic foot and base designs, integrated bench solutions are becoming more and more commonplace. Be it overhanging benches on an existing base, benches built in front with shorter doors, or benches with storage boxes underneath: Prefino is the best choice for an ideal outcome.

**Benches in front with HPL seat:** This version as well as the variant with storage box underneath can also be retrofitted on request.

All of the sub-frames shown here are very easy to clean, in part thanks to the clear-cut corner solutions. For you, this means extraordinarily sanitary conditions and simple, fast, and therefore cost-effective cleaning. Furthermore, the option with storage boxes underneath offers additional storage space that has generally gone unused – a true added benefit for visitors.

Bench with storage box underneath:

The seat serves as a lid that can be opened only by the user of the locker. It ensures that bags, helmets, and other items can be stored comfortably and removed easily.