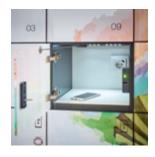

### Professional technology:

The endface plate as a billboard with integrated monitor: the perfect solution.

#### The allrounder:

Variable compartment sizes, LED lighting, and LCD monitor integrated into the mirror face plate – Prefino fulfills every furniture dream.