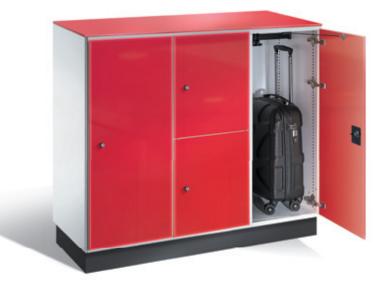

Lots of storage space: Enough room for everything at last! In the 800-mm-deep Prefino bag locker, even a large sports

Electronic locking system, wireless smartphone charging or sensor-controlled LED interior lighting – the sky is the limit!

#### Safety

**Security compartment:** Instead of the hat shelf. Can be supplied for compartment widths of 300 and 400 mm.

Safe with PIN code lock: The sturdy safe is permanently installed and provides safe protection for all valuables.