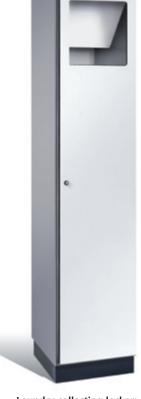

#### Smooth internal walls:

All internal walls are completely smooth – for convenient use as well as effective and easy cleaning.

**Swing flap:**Makes loading the laundry collecting locker easy.

Another issue in hospitals is the fresh laundry supply as well as the handling of dirty laundry. Prefino has the right solution for this too – from dispensing shelves for fresh laundry to laundry collecting lockers with swing flaps for inserting laundry, and laundry bag telescopic pull-outs. Matching assembled box lockers round off this range of products.

**Assembled box locker:** With three tiers and two adjacent compartments, compartment width 400 mm.

**Assembled box locker:** With four adjacent tiers, compartment width 300 mm.

**Laundry collecting locker:** With HPL door, top swing flap, and laundry-bag holder inside.