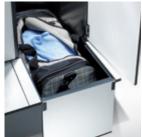

Lots of storage space: Enough room for everything at last! In the 800-mm-deep Prefino bag locker, even a large sports

Electronic locking system, wireless smartphone charging or sensor-controlled LED interior lighting – the sky is the limit!

### Have a seat!

Depending on a building's design, a variety of different sub-frames can be utilized with locker systems. Prefino is flexible – and therefore well equipped for any challenge.

In addition to the classic foot and base designs, integrated bench solutions are becoming more and more commonplace. Be it overhanging benches on an existing base, benches built in front with shorter doors, or benches with storage boxes underneath: Prefino is the best choice for an ideal outcome.

**Benches in front with HPL seat:** This version as well as the variant with storage box underneath can also be retrofitted on request.

All of the sub-frames shown here are very easy to clean, in part thanks to the clear-cut corner solutions. For you, this means extraordinarily sanitary conditions and simple, fast, and therefore cost-effective cleaning. Furthermore, the option with storage boxes underneath offers additional storage space that has generally gone unused – a true added benefit for visitors.

Bench with storage box underneath:

The seat serves as a lid that can be opened only by the user of the locker. It ensures that bags, helmets, and other items can be stored comfortably and removed easily.