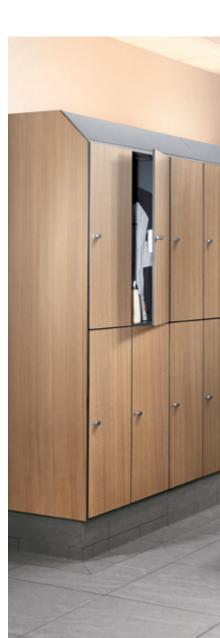

#### Creative front design:

The sturdy steel system body is the ideal basis for creative door variants in an exceptionally wide range of materials.

The sides of the locker can be used for mirror face plates, hairdryer trays, or LED lighting.

#### **Door designs**

**Steel doors:**Double-walled and insulated, in the classic elegance of an

unrivaled material.

**HPL doors:**Made of high-pressure laminate,
13 mm thick, and available in a
variety of appealing decors.

**Doors with real-wood veneer:** The right choice for a sophisticated ambiance

**Glass doors:**Classy door design made of 8-mm-thick, color-enameled safety glass.

**HPL** decor fronts: Modern decor options are available for the HPL fronts and face plates.