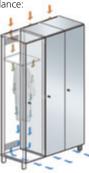

#### Slanted roof:

Lots of space for functional ideas – from housing necessary ventilation and supply lines to integrated indirect room lighting.

## Fitness for the eyes

With accentuated and atmospheric lighting, you will create an impression that is second to none. Prefino lockers support you in this!

With the innovative slanted roof, you can confidently leave the entire room lighting in Prefino's capable hands. And this can range from simple, indirect lighting to individually controllable RGB lights which allow you to conjure up any lighting mood you desire. Prefino reveals new dimensions of optical room enhancement!