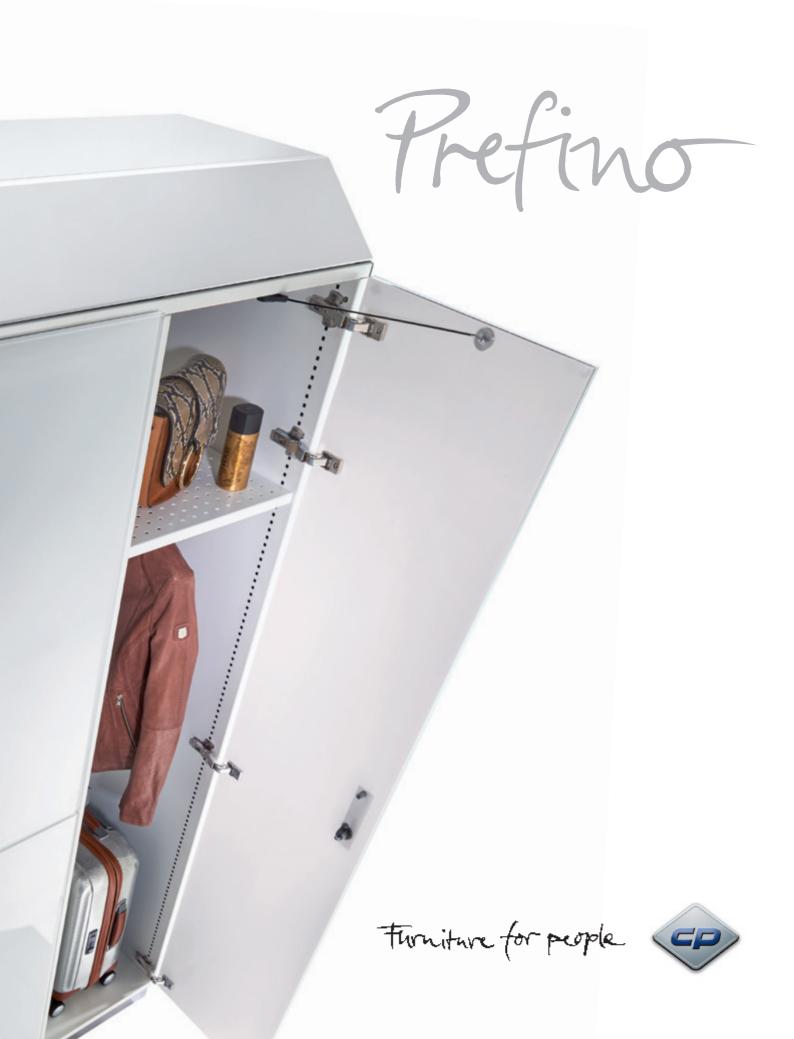

# **Saving space:** The storage box offers locker space that has gone unused until now.

**Brilliantly furnished:** Mirror face plates with lighting and shelves ensure that the end faces are put to best use.

## Idea. Planning. Space solution.

Prefino locker systems do not only fit in perfectly with the entire interior design – they can even help to shape it, and therefore provide an incomparable space experience. With individually controlled room lighting integrated into the top of the locker, for example.

#### Creative front design:

The sturdy steel system body is the ideal basis for creative door variants in an exceptionally wide range of materials.

The sides of the locker can be used for mirror face plates, hairdryer trays, or LED lighting.

#### Slanted roof:

Lots of space for functional ideas – from housing necessary ventilation and supply lines to integrated indirect room lighting.