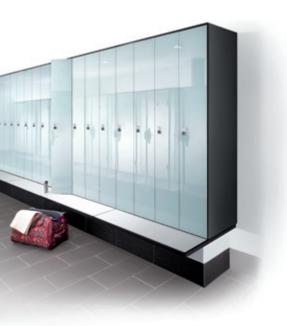

### Have a seat!

Depending on a building's design, a variety of different sub-frames can be utilized with locker systems. Prefino is flexible – and therefore well equipped for any challenge.

In addition to the classic foot and base designs, integrated bench solutions are becoming more and more commonplace. Be it overhanging benches on an existing base, benches built in front with shorter doors, or benches with storage boxes underneath: Prefino is the best choice for an ideal outcome.

**Benches in front with HPL seat:** This version as well as the variant with storage box underneath can also be retrofitted on request.

All of the sub-frames shown here are very easy to clean, in part thanks to the clear-cut corner solutions. For you, this means extraordinarily sanitary conditions and simple, fast, and therefore cost-effective cleaning. Furthermore, the option with storage boxes underneath offers additional storage space that has generally gone unused – a true added benefit for visitors.