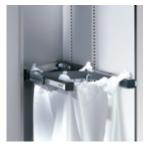

Laundry-bag holder: In standard design with four sturdy holders (center image) or available as a comfort holder with telescopic pull-out, which makes it easier to remove the laundry bag.

**Dryer following the FVLD concept:** The electronic dryer is stored out of sight in a compartment and dries even wet clothes in just a few hours.