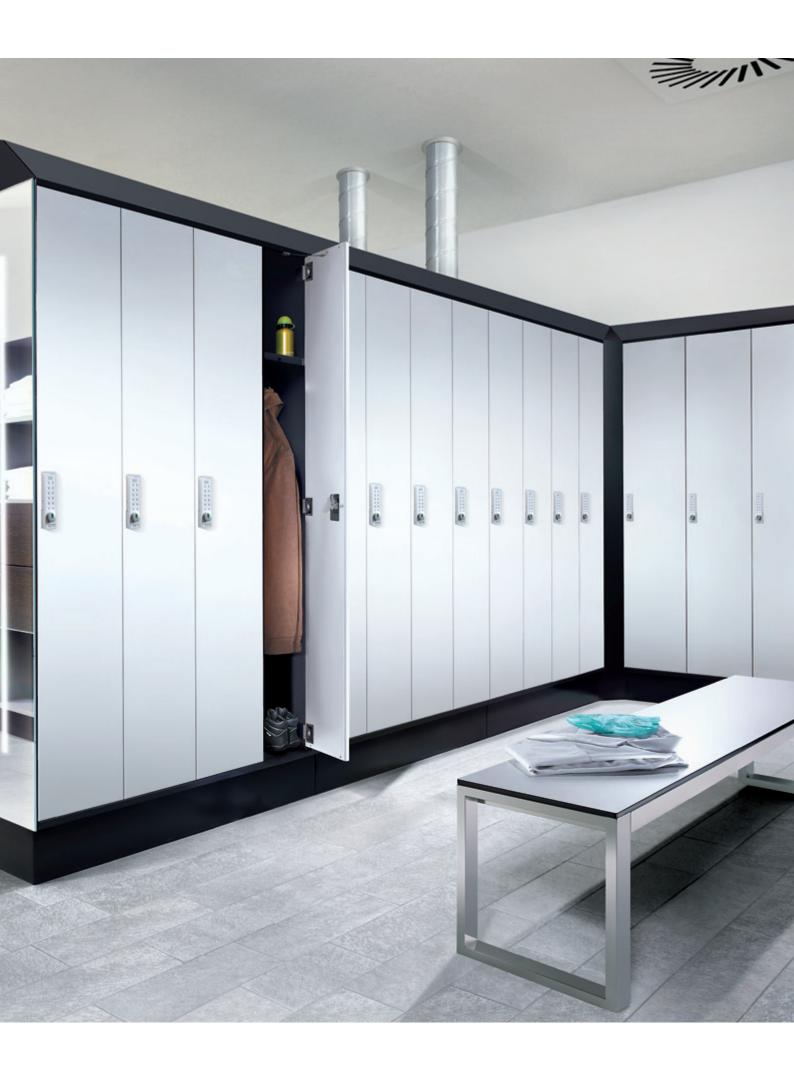

#### Creative front design:

The sturdy steel system body is the ideal basis for creative door variants in an exceptionally wide range of materials.

The sides of the locker can be used for mirror face plates, hairdryer trays, or LED lighting.

Lots of storage space: Enough room for everything at last! In the 800-mm-deep Prefino bag locker, even a large sports

Electronic locking system, wireless smartphone charging or sensor-controlled LED interior lighting – the sky is the limit!

### Have a seat!

Depending on a building's design, a variety of different sub-frames can be utilized with locker systems. Prefino is flexible – and therefore well equipped for any challenge.

In addition to the classic foot and base designs, integrated bench solutions are becoming more and more commonplace. Be it overhanging benches on an existing base, benches built in front with shorter doors, or benches with storage boxes underneath: Prefino is the best choice for an ideal outcome.

**Benches in front with HPL seat:** This version as well as the variant with storage box underneath can also be retrofitted on request.

All of the sub-frames shown here are very easy to clean, in part thanks to the clear-cut corner solutions. For you, this means extraordinarily sanitary conditions and simple, fast, and therefore cost-effective cleaning. Furthermore, the option with storage boxes underneath offers additional storage space that has generally gone unused – a true added benefit for visitors.