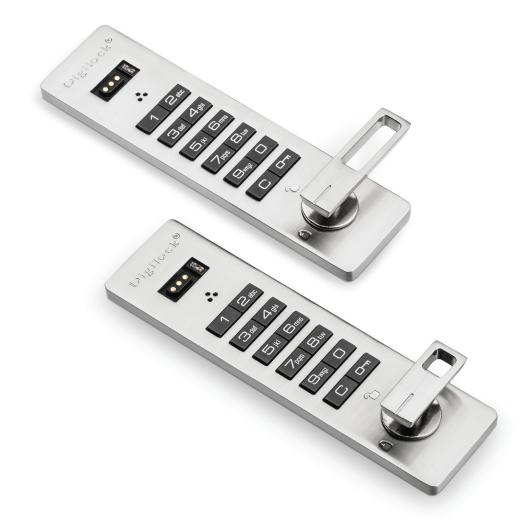

## classic™

A versatile electronic keypad designed to effortlessly secure day-use or private-use lockers.

#### Standard Profile

**Features** 

- Keypad operation
- All metal housing
- Vertical body style
- Non-handed
- With knob or ADA compliant lever
- Brushed nickel finish
- Cam locking mechanism
- Visual & audible indicators
- Manage with electronic keys
- 3-5 year battery life
- Powered by 3 premium AA batteries
- Up to 5 year warranty

- Accommodates door thickness of 0.03"-1.13" (0.8 - 28.6 mm)
- Strike plate