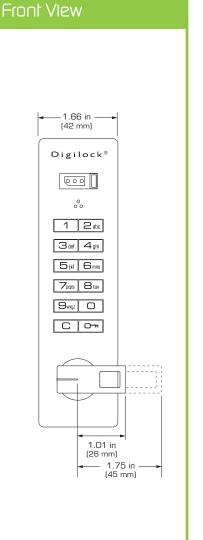

# Side View 75in 15cm) 6. (15. 1.37in (3.45cm) 1.71in (4.34cm) - 1.88in -(4.78cm)

0.82in