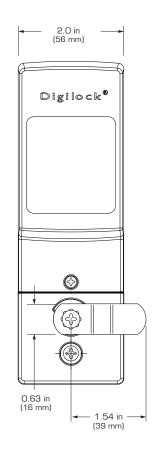

## classic™

A versatile electronic keypad designed to effortlessly secure day-use or private-use lockers.

#### Standard Profile



**Features** 

- Keypad operation
- All metal housing
- Vertical body style
- Non-handed
- With knob or ADA compliant lever
- Brushed nickel finish
- Cam locking mechanism
- Visual & audible indicators
- Manage with electronic keys
- 3-5 year battery life
- Powered by 3 premium AA batteries
- Up to 5 year warranty



- Accommodates door thickness of 0.03"-1.13" (0.8 - 28.6 mm)
- Strike plate

## classic™

### **Back View**



# Side View 75in 15cm) 6. (15. 1.37in (3.45cm) 1.71in (4.34cm) - 1.88in -(4.78cm)

0.82in