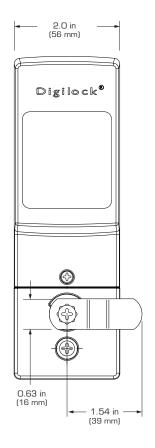

- Accommodates door thickness of 0.03"-1.13" (0.8 - 28.6 mm)
- Strike plate
- Compatible RFID standards:
- ISO 14443A
- ISO 14443B
- ISO 15693

Standard Keypad

Front View

Advanced Security cam locks with levers operated with an Accessibility User Key are fully compliant with the Americans with Disabilities Act (ADA) guidelines set by the U.S. Access Board