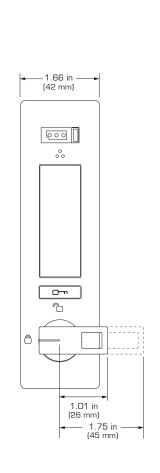

- Accommodates door thickness of 0.03"-1.13" (0.8 - 28.6 mm)
- Strike plate
- Compatible RFID standards:
- ISO 14443A
- ISO 14443B
- ISO 15693

Standard Keypad

Front View

Advanced Security cam locks with levers operated with an Accessibility User Key are fully compliant with the Americans with Disabilities Act (ADA) guidelines set by the U.S. Access Board