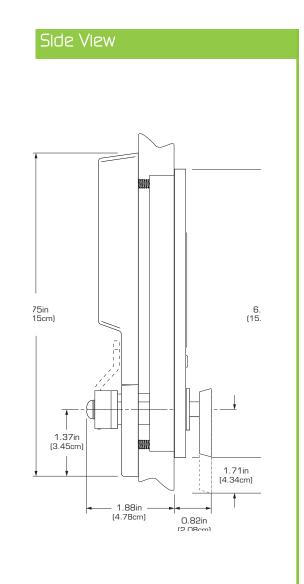

- Accommodates door thickness of 0.03"-1.13" (0.8 - 28.6 mm)
- Strike plate
- Compatible RFID standards:
- ISO 14443A
- ISO 14443B
- ISO 15693

Standard Keypad

Front View

Advanced Security cam locks with levers operated with an Accessibility User Key are fully compliant with the Americans with Disabilities Act (ADA) guidelines set by the U.S. Access Board