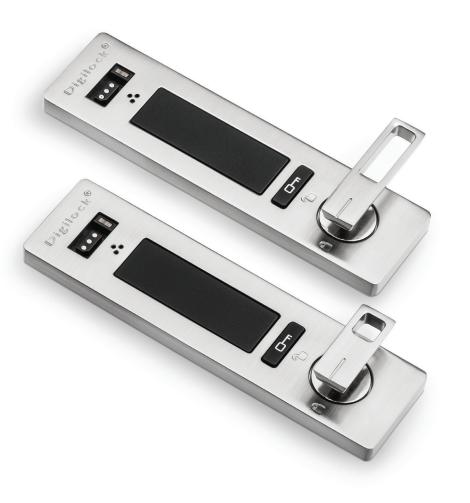

## A versatile electronic keypad designed to effortlessly secure day-use or private-use lockers. Standard Profile

- RFID operation
- All metal housing
- Vertical body style
- Non-handed
- With knob or ADA compliant lever
- Brushed nickel finish
- Cam locking mechanism
- Visual & audible indicators
- Manage with electronic keys
- 3-5 year battery life
- Powered by 3 premium AA batteries
- Up to 5 year warranty

- Accommodates door thickness of 0.03"-1.13" (0.8 - 28.6 mm)
- Strike plate
- Compatible RFID standards:
- ISO 14443A
- ISO 14443B
- ISO 15693

Standard Keypad

Front View

Advanced Security cam locks with levers operated with an Accessibility User Key are fully compliant with the Americans with Disabilities Act (ADA) guidelines set by the U.S. Access Board