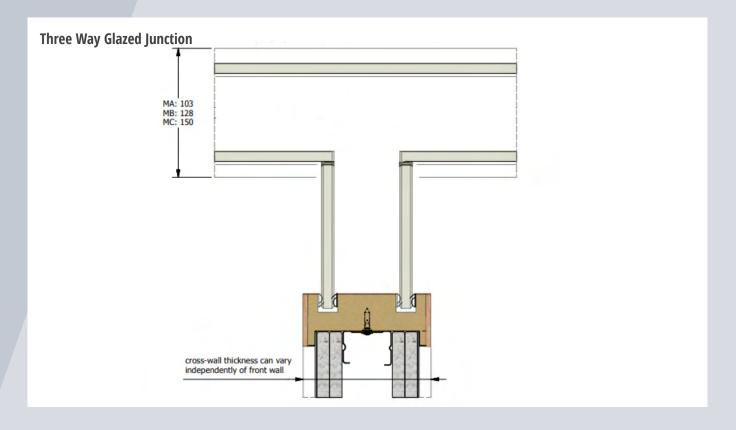

tion Height: Up to 3000mm Module Width: Up to 1200mm

**Dry Joint Gasket or Silicon** 

## **Acoustics:**

Double Glazed: 12.8mm & 16.8mm - Rw 54dB 10mm & 12.8mm - Rw 51dB 10mm & 12mm - Rw 49dB

Single Offset & Central Glazed: From Rw 38dB up to Rw 41dB

#### Fire:

Tested and certified by IFC Group, specialist fire safety consultancy.

Integrity / Insulation performance: El 30/0 - El 30/30 El 60/0 - El 60/30 - El 60/60

Door – Standard door and frame Solid – To dry wall manufacturer spec







## **Junction Details**

### **Flush Door-Sets Horizontal Section** glass cover to suit elevation 12 SGO MA: 103 MB: 128 MC: 150 MB: 104 MC: 126 10 10 DG 15 15 Door Leaf Width 13 45 Rebated Frame Width 45 Base Track Gap Base Track Solid Wall Doorframe Width











# **Junction Details**













## **Product Overview**

| System Type                  | Timber Frame Glased Partitions, Single glazed & Double Glazed                                                                                                                                                                                                     |
|------------------------------|-------------------------------------------------------------------------------------------------------------------------------------------------------------------------------------------------------------------------------------------------------------------|
| Head Detail                  | 45mm frame with solid structural depths of 75mm (MA), 100mm (MB) and 122mm (MC).