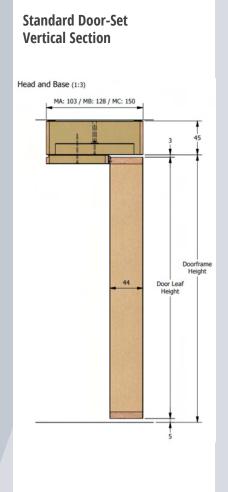

## **Junction Details**

## **Product Overview**

| System Type                  | Timber Frame Glased Partitions, Single glazed & Double Glazed                                                                                                                                                                                                     |
|------------------------------|-------------------------------------------------------------------------------------------------------------------------------------------------------------------------------------------------------------------------------------------------------------------|
| Head Detail                  | 45mm frame with solid structural depths of 75mm (MA), 100mm (MB) and 122mm (MC).                                                                                                                                                                                  |
| Base Detail                  | 45mm frame with solid structural depths of 75mm (MA), 100mm (MB) and 122mm (MC).                                                                                                                                                                                  |
| Door Options                 | Standard door and frame     Flush face door and frame     Concealed doorframe with sequentially matched veneer panel and door                                                                                                                                     |
| Glass Thickness              | Single and double glazed: Minimum thickness 10mm toughened glass, maximum thickness 16.8mm acoustic laminated glass. Thickness subject to panel width, height and acoustic rating.                                                                                |
| Maximum Screen Height        | Partition Height up to 3000mm. Module width up to 1200mm                                                                                                                                                                                                          |
| Glass to Glass Joint Options | Dry joint gasket or optional silicon                                                                                                                                                                                                                              |
| Acoustic Rating              | Double Glazed: 10mm & 12mm – Rw 49dB 10mm & 12.8mm – Rw 51dB 12.8mm & 16.8mm – Rw 54dB  Single Offset & Central Glazed: From Rw 38dB up to Rw 41dB                                                                                                                |
| Fire Rating                  | Tested and certified by IFC Group  Integrity / Insulation performance: EI 30/0 - EI 30/30 EI 60/0 - EI 60/30 - EI 60/60  Door — Standard door and frame 30 minute & 60 minute Fire Rated Solid — To dry wall manufacturer spec - 30 minute & 60 minute Fire Rated |