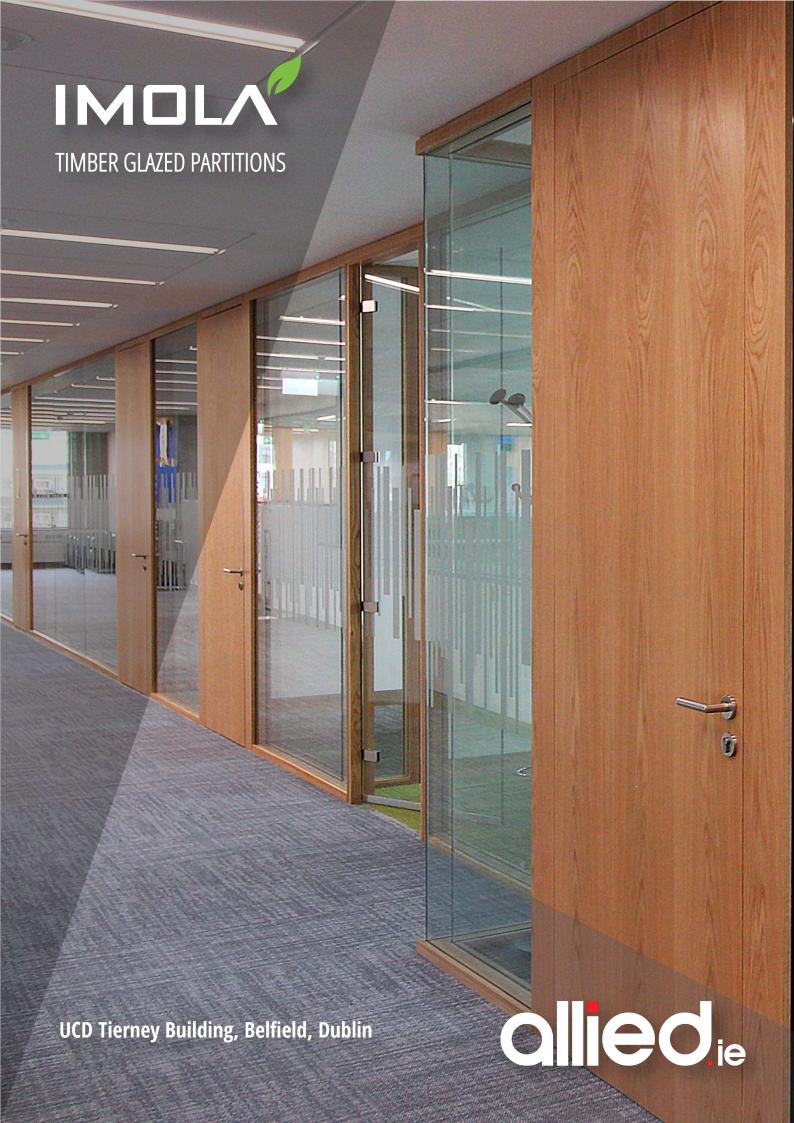

## **About the System:**

Imola has mastered the challenge of achieving aesthetic design combined with the performance requirements of Fire, Acoustics and Structural Stability. Standard dimension components are manufactured to project specific finishes enabling the client design team to create a visually unique workspace.

The Imola Timber/ MDF composite frame demountable and relocatable partition system provides a comprehensive range of standard elevations comprising solid, door and single centre, single offset, or double-glazed modules.

## **Finishes:**

An extensive choice of veneers or paint finishes available.

Application of clear U/V lacquer or Class O Fire Rated Lacquer

**Applied by computer-controlled finishing lines** 

Tinted lacquer, varied gloss levels and paint finish