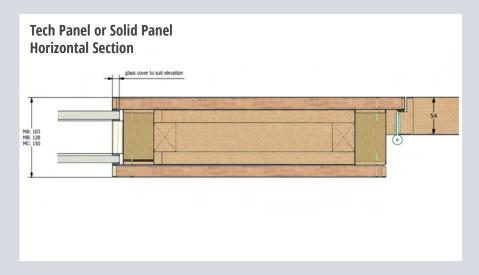

Mullion or Glass to Glass** 

Partition Height: Up to 3000mm Module Width: Up to 1200mm

**Dry Joint Gasket or Silicon** 

## **Acoustics:**

Double Glazed: 12.8mm & 16.8mm - Rw 54dB 10mm & 12.8mm - Rw 51dB 10mm & 12mm - Rw 49dB

Single Offset & Central Glazed: From Rw 38dB up to Rw 41dB

#### Fire:

Tested and certified by IFC Group, specialist fire safety consultancy.

Integrity / Insulation performance: El 30/0 - El 30/30 El 60/0 - El 60/30 - El 60/60

Door – Standard door and frame Solid – To dry wall manufacturer spec







## **Junction Details**

### **Flush Door-Sets Horizontal Section** glass cover to suit elevation 12 SGO MA: 103 MB: 128 MC: 150 MB: 104 MC: 126 10 10 DG 15 15 Door Leaf Width 13 45 Rebated Frame Width 45 Base Track Gap Base Track Solid Wall Doorframe Width











# **Junction Details**













## **Product Overview**

| System Type                  | Timber Frame Glased Partitions, Single glazed & Double Glazed                                                                                                                                                                                                     |
|------------------------------|-------------------------------------------------------------------------------------------------------------------------------------------------------------------------------------------------------------------------------------------------------------------|
| Head Detail                  | 45mm frame with solid structural depths of 75mm (MA), 100mm (MB) and 122mm (MC).