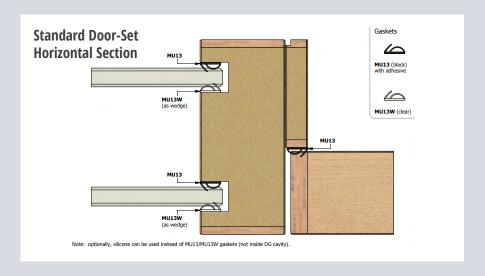

ed Mullion or Glass to Glass** 

Partition Height: Up to 3000mm Module Width: Up to 1200mm

**Dry Joint Gasket or Silicon** 

## **Acoustics:**

Double Glazed: 12.8mm & 16.8mm - Rw 54dB 10mm & 12.8mm - Rw 51dB 10mm & 12mm - Rw 49dB

Single Offset & Central Glazed: From Rw 38dB up to Rw 41dB

#### Fire:

Tested and certified by IFC Group, specialist fire safety consultancy.

Integrity / Insulation performance: El 30/0 - El 30/30 El 60/0 - El 60/30 - El 60/60

Door – Standard door and frame Solid – To dry wall manufacturer spec







## **Junction Details**

### **Flush Door-Sets Horizontal Section** glass cover to suit elevation 12 SGO MA: 103 MB: 128 MC: 150 MB: 104 MC: 126 10 10 DG 15 15 Door Leaf Width 13 45 Rebated Frame Width 45 Base Track Gap Base Track Solid Wall Doorframe Width











# **Junction Details**













## **Product Overview**

| System Type                  | Timber Frame Glased Partitions, Single glazed & Double Glazed                                                                                                                                                                                                     |
|------------------------------|-------------------------------------------------------------------------------------------------------------------------------------------------------------------------------------------------------------------------------------------------------------------|
| Head Detail                  | 45mm frame with solid structural depths of 75mm (MA), 100mm (MB) and 122mm (MC).