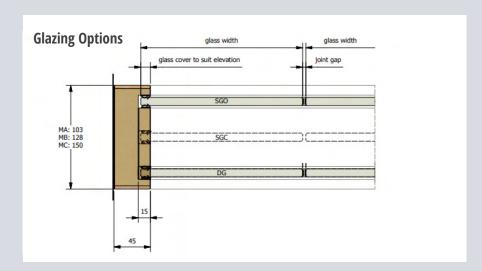

## **Junction Details**

### **Flush Door-Sets Horizontal Section** glass cover to suit elevation 12 SGO MA: 103 MB: 128 MC: 150 MB: 104 MC: 126 10 10 DG 15 15 Door Leaf Width 13 45 Rebated Frame Width 45 Base Track Gap Base Track Solid Wall Doorframe Width