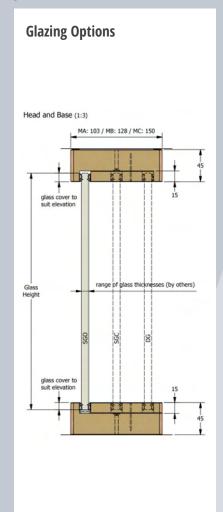

Partition Height: Up to 3000mm Module Width: Up to 1200mm

**Dry Joint Gasket or Silicon** 

## **Acoustics:**

Double Glazed: 12.8mm & 16.8mm - Rw 54dB 10mm & 12.8mm - Rw 51dB 10mm & 12mm - Rw 49dB

Single Offset & Central Glazed: From Rw 38dB up to Rw 41dB

#### Fire:

Tested and certified by IFC Group, specialist fire safety consultancy.

Integrity / Insulation performance: El 30/0 - El 30/30 El 60/0 - El 60/30 - El 60/60

Door – Standard door and frame Solid – To dry wall manufacturer spec







## **Junction Details**

### **Flush Door-Sets Horizontal Section** glass cover to suit elevation 12 SGO MA: 103 MB: 128 MC: 150 MB: 104 MC: 126 10 10 DG 15 15 Door Leaf Width 13 45 Rebated Frame Width 45 Base Track Gap Base Track Solid Wall Doorframe Width











# **Junction Details**













## **Product Overview**

| System Type                  | Timber Frame Glased Partitions, Single glazed & Double Glazed                                                                                                                                                                                                     |
|------------------------------|-------------------------------------------------------------------------------------------------------------------------------------------------------------------------------------------------------------------------------------------------------------------|
| Head Detail                  | 45mm frame with solid structural depths of 75mm (MA), 100mm (MB) and 122mm (MC).