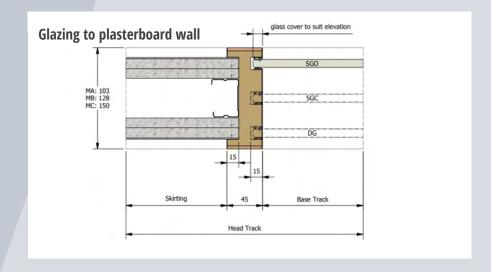

artition Height: Up to 3000mm Module Width: Up to 1200mm

**Dry Joint Gasket or Silicon** 

## **Acoustics:**

Double Glazed: 12.8mm & 16.8mm - Rw 54dB 10mm & 12.8mm - Rw 51dB 10mm & 12mm - Rw 49dB

Single Offset & Central Glazed: From Rw 38dB up to Rw 41dB

#### Fire:

Tested and certified by IFC Group, specialist fire safety consultancy.

Integrity / Insulation performance: El 30/0 - El 30/30 El 60/0 - El 60/30 - El 60/60

Door – Standard door and frame Solid – To dry wall manufacturer spec







## **Junction Details**

### **Flush Door-Sets Horizontal Section** glass cover to suit elevation 12 SGO MA: 103 MB: 128 MC: 150 MB: 104 MC: 126 10 10 DG 15 15 Door Leaf Width 13 45 Rebated Frame Width 45 Base Track Gap Base Track Solid Wall Doorframe Width











# **Junction Details**













## **Product Overview**

| System Type                  | Timber Frame Glased Partitions, Single glazed & Double Glazed                                                                                                                                                                                                     |
|------------------------------|-------------------------------------------------------------------------------------------------------------------------------------------------------------------------------------------------------------------------------------------------------------------|
| Head Detail                  | 45mm frame with solid structural depths of 75mm (MA), 100mm (MB) and 122mm (MC).