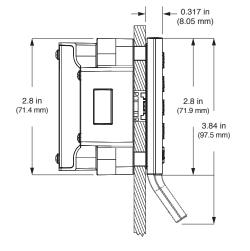

nctionality to secure private lockers.



- Keypad operation
- All metal housing
- Slim 5/16" (8mm) profile
- IP55 rated for moisture and dust protection
- Standard, vertical, or horizontal body style
- With or without pull handle
- Brushed nickel or black finish
- Visual & audible indicators
- Manage with electronic keys or mobile device
- Programmable auto unlock
- Customizable settings
- Built-in audit trail
- 3-5 year battery life
- Powered by 4 premium AA batteries
- Up to 5 year warranty









- Patented snap-lock cable connector
- Simple installation for new or retrofit applications
- Non-handed
- Adapts to multiple door thickness
- ½" (12mm) motorized deadbolt or deadlatch





## Top View



Shown with a deadlatch mechanism.



Shown with a deadbolt mechanism.

## Side View





## Front View







Standard Keypad locks with a pull handle and operated with a User Key are fully compliant with the Americans with Disabilities Act (ADA) quidelines set by the U.S. Access Board.