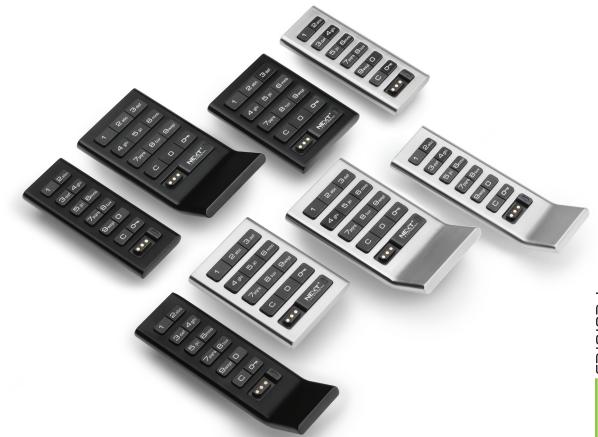

Designed for every application, Axis Standard Keypad locks operate in shared use functionality to secure day use lockers or in assigned use functionality to secure private lockers.

- Keypad operation
- All metal housing
- Slim 5/16" (8mm) profile
- IP55 rated for moisture and dust protection
- Standard, vertical, or horizontal body style
- With or without pull handle
- Brushed nickel or black finish
- Visual & audible indicators
- Manage with electronic keys or mobile device
- Programmable auto unlock
- Customizable settings
- Built-in audit trail
- 3-5 year battery life
- Powered by 4 premium AA batteries
- Up to 5 year warranty

- Patented snap-lock cable connector
- Simple installation for new or retrofit applications
- Non-handed
- Adapts to multiple door thickness
- ½" (12mm) motorized deadbolt or deadlatch