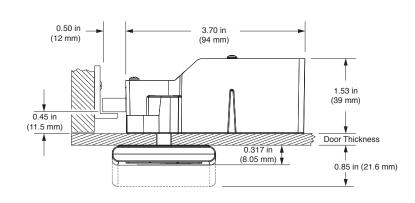

## Top View

Shown with a deadlatch mechanism.

Shown with a deadbolt mechanism.