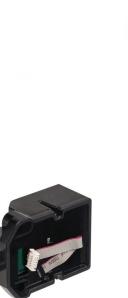

- Patented snap-lock cable connector
- Simple installation for new or retrofit applications
- Non-handed
- Adapts to multiple door thickness
- ½" (12mm) motorized deadbolt or deadlatch

## Top View

Shown with a deadlatch mechanism.

Shown with a deadbolt mechanism.