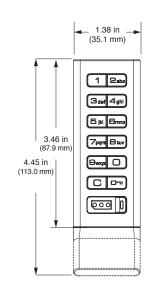

## Front View

Standard Keypad locks with a pull handle and operated with a User Key are fully compliant with the Americans with Disabilities Act (ADA) quidelines set by the U.S. Access Board.