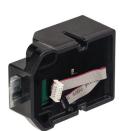

- Patented snap-lock cable connector
- Simple installation for new or retrofit applications
- Non-handed
- Adapts to multiple door thickness
- ½" (12mm) motorized deadbolt or deadlatch

## Top View

Shown with a deadlatch mechanism.

Shown with a deadbolt mechanism.