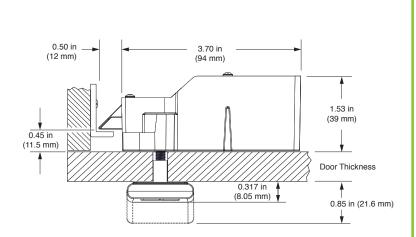

## Top View

Shown with a deadlatch mechanism.

Shown with a deadbolt mechanism.