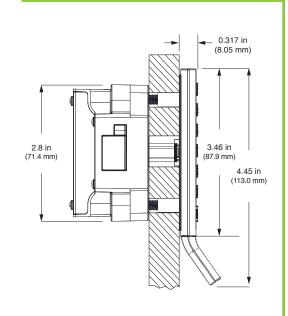

## Front View

Standard Keypad locks with a pull handle and operated with a User Key are fully compliant with the Americans with Disabilities Act (ADA) quidelines set by the U.S. Access Board.