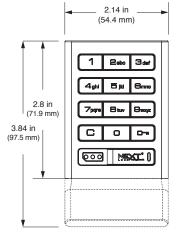

## Front View

Standard Keypad locks with a pull handle and operated with a User Key are fully compliant with the Americans with Disabilities Act (ADA) quidelines set by the U.S. Access Board.