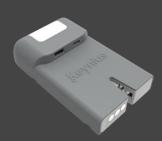

### **User comfort:**

- ✓ Multiple ways of locker authentication
   (Pin code, QR code, RFID, App) can be set per user
- ✓ Modular cover with type A & C USB charging and internal LED light