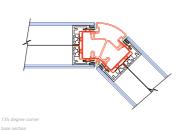

Inline glazed to solid

ED light block in veneered pane

Exterior 135 degrees

Glazed to wa abutment

to solid Full height 2 pe

90 degree corne solid to solid

glazed to s

Full height doorfra

90 degree corner