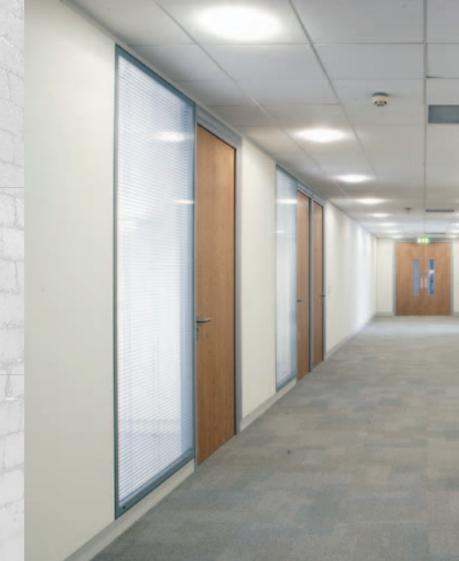

### natural

The natural beauty of veneer characterizes executive corridors and offices. The vast array of commercially available veneers, which may in turn be co-ordinated with doors and furniture, makes certain that every workplace is distinctive.