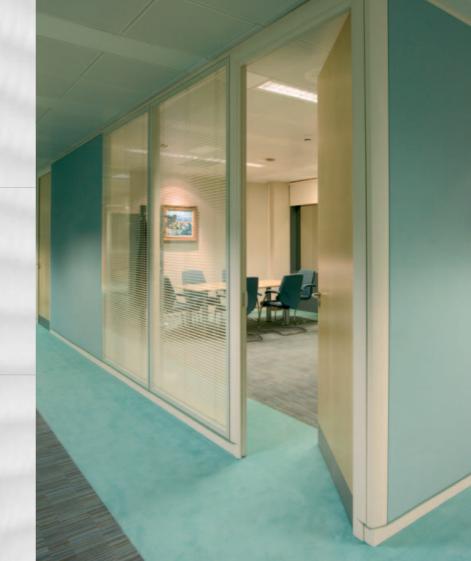

# flexibility

The bi-panel characteristics of Ls90 facilitates speed of build with quality-controlled factory prepared elements. Modules are interchangeable from glass to solid without disturbance to adjacent elements. Its hung panel design, with recessed base and head incorporating  $\pm$  25mm deflection, creates a true floating panel effect with no visible framing on solid elements. Ls90's unique doorframe, junctions and flush panel-to-panel elements enhance this minimal aesthetic.

### natural

The natural beauty of veneer characterizes executive corridors and offices. The vast array of commercially available veneers, which may in turn be co-ordinated with doors and furniture, makes certain that every workplace is distinctive.