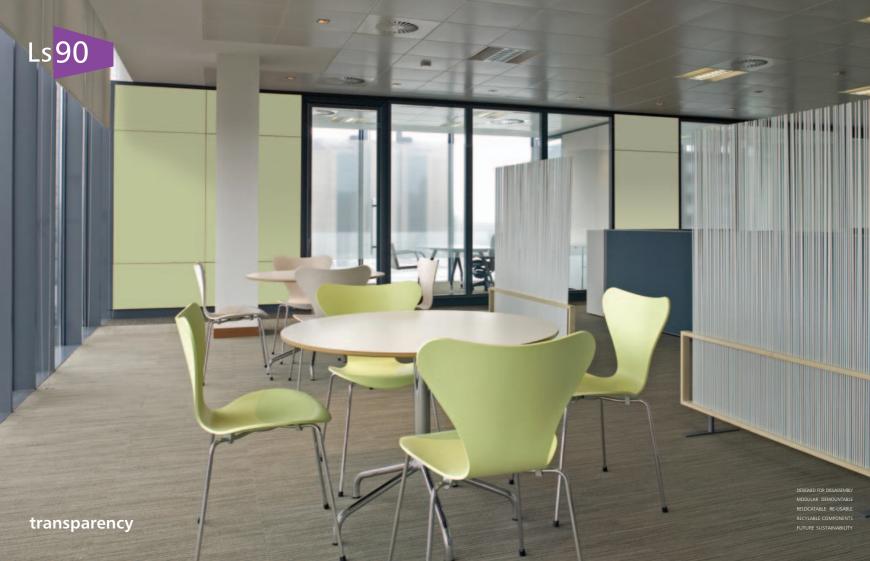

MODULAR DEMOUNTABLE
RELOCATABLE RE-USABLE
RECYLABLE COMPONENTS

Ls90<sub>steel</sub>

LS90<sub>partitioning</sub>

Synonymous with style, performance and versatility, Ls90 has been specifically designed to meet the workplace needs of the most dynamic of organisations. It has been engineered to accommodate future change, whether it is relocating an individual or entire suite of offices, to simple upgrading a boardroom for improved acoustic performance.

# flexibility

The bi-panel characteristics of Ls90 facilitates speed of build with quality-controlled factory prepared elements. Modules are interchangeable from glass to solid without disturbance to adjacent elements. Its hung panel design, with recessed base and head incorporating  $\pm$  25mm deflection, creates a true floating panel effect with no visible framing on solid elements. Ls90's unique doorframe, junctions and flush panel-to-panel elements enhance this minimal aesthetic.

## strength

In the high transit areas of corridors or public spaces, the strength of the powder coated steel panel withstand excessive wear and tear. An alternative write-on and dry-erase magnetic surface is a practical option for meeting, conference and training rooms.

### natural

The natural beauty of veneer characterizes executive corridors and offices. The vast array of commercially available veneers, which may in turn be co-ordinated with doors and furniture, makes certain that every workplace is distinctive.