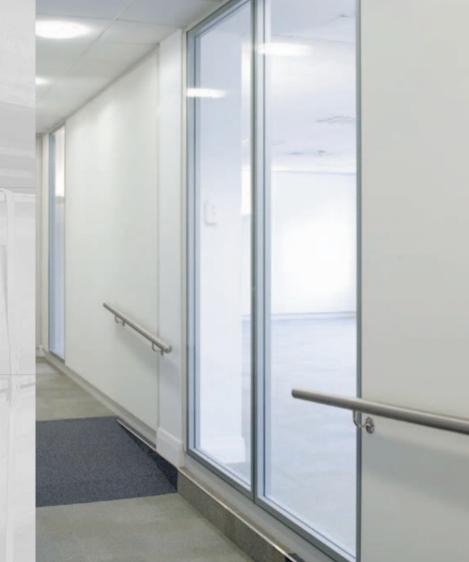

## strength

In the high transit areas of corridors or public spaces, the strength of the powder coated steel panel withstand excessive wear and tear. An alternative write-on and dry-erase magnetic surface is a practical option for meeting, conference and training rooms.