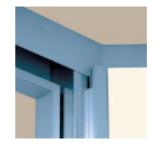

# flexibility

The bi-panel characteristics of Ls90 facilitates speed of build with quality-controlled factory prepared elements. Modules are interchangeable from glass to solid without disturbance to adjacent elements. Its hung panel design, with recessed base and head incorporating  $\pm$  25mm deflection, creates a true floating panel effect with no visible framing on solid elements. Ls90's unique doorframe, junctions and flush panel-to-panel elements enhance this minimal aesthetic.