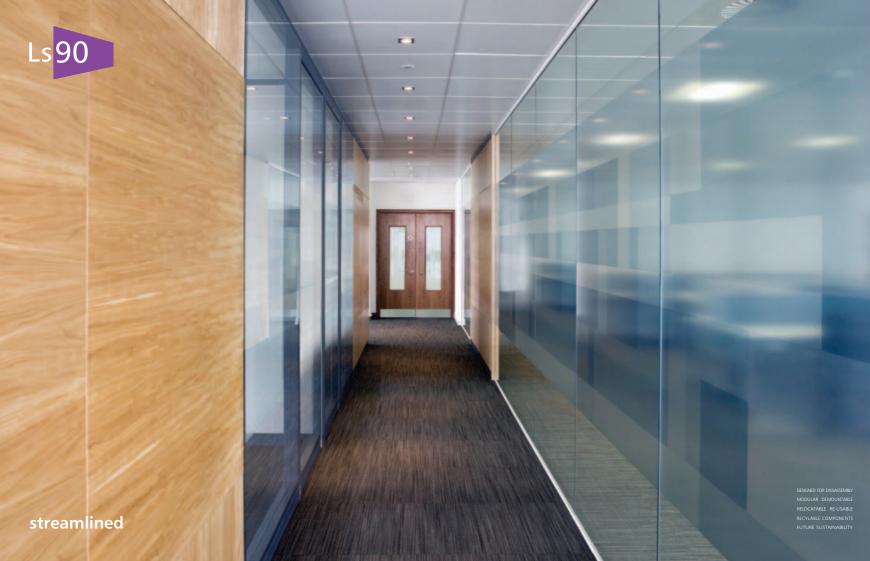

### natural

The natural beauty of veneer characterizes executive corridors and offices. The vast array of commercially available veneers, which may in turn be co-ordinated with doors and furniture, makes certain that every workplace is distinctive.

#### size matters

1500mm module widths are available in glazed, steel, veneer, laminate and MDF panels to match specified ceiling grid. The size of panels automatically reduces the number of vertical lines in longer runs for the streamlined look.