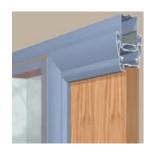

Inline glazed to solid

ED light block in veneered pane

Exterior 135 degrees

Glazed to wa abutment

to solid Full height 2 pe

90 degree corne solid to solid

glazed to s

Full height doorfra

90 degree corner

#### Ls90 nuts & bolts

Glazed to stee mullion detail