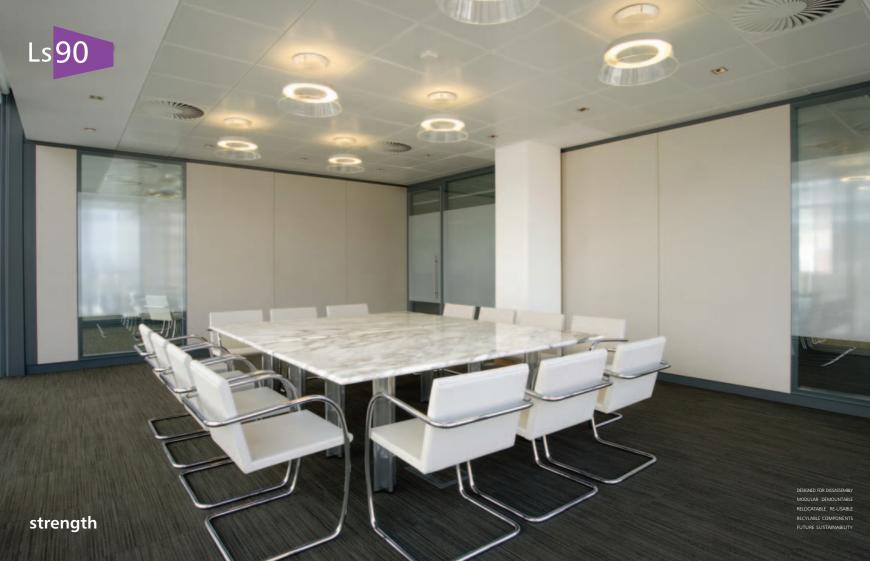

MODULAR DEMOUNTABLE
RELOCATABLE RE-USABLE
RECYLABLE COMPONENTS

Ls90<sub>steel</sub>

LS90<sub>partitioning</sub>

Synonymous with style, performance and versatility, Ls90 has been specifically designed to meet the workplace needs of the most dynamic of organisations. It has been engineered to accommodate future change, whether it is relocating an individual or entire suite of offices, to simple upgrading a boardroom for improved acoustic performance.

# flexibility

The bi-panel characteristics of Ls90 facilitates speed of build with quality-controlled factory prepared elements. Modules are interchangeable from glass to solid without disturbance to adjacent elements. Its hung panel design, with recessed base and head incorporating  $\pm$  25mm deflection, creates a true floating panel effect with no visible framing on solid elements. Ls90's unique doorframe, junctions and flush panel-to-panel elements enhance this minimal aesthetic.