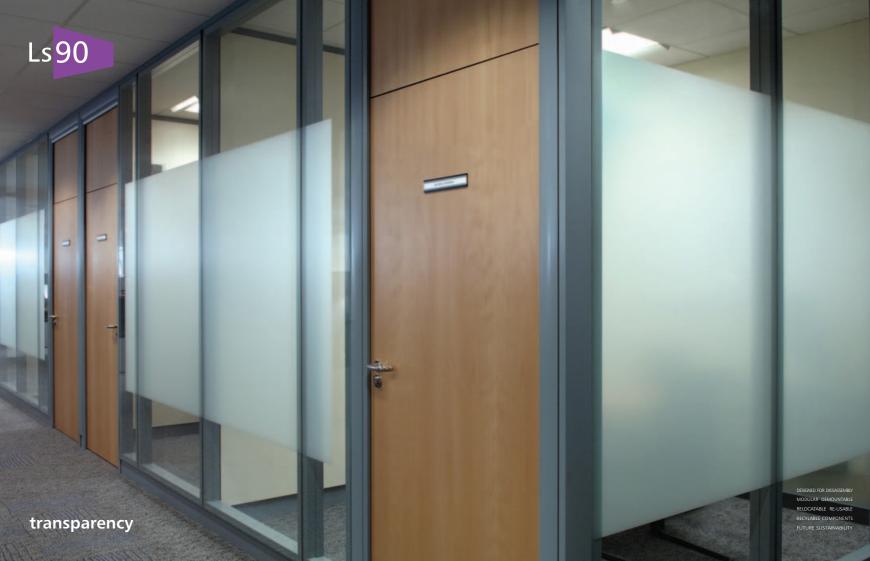

# flexibility

The bi-panel characteristics of Ls90 facilitates speed of build with quality-controlled factory prepared elements. Modules are interchangeable from glass to solid without disturbance to adjacent elements. Its hung panel design, with recessed base and head incorporating  $\pm$  25mm deflection, creates a true floating panel effect with no visible framing on solid elements. Ls90's unique doorframe, junctions and flush panel-to-panel elements enhance this minimal aesthetic.