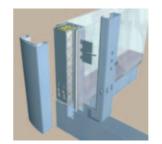

MODULAR DEMOUNTABLE
RELOCATABLE RE-USABLE
RECYLABLE COMPONENTS

Ls90<sub>steel</sub>

LS90<sub>partitioning</sub>

Synonymous with style, performance and versatility, Ls90 has been specifically designed to meet the workplace needs of the most dynamic of organisations. It has been engineered to accommodate future change, whether it is relocating an individual or entire suite of offices, to simple upgrading a boardroom for improved acoustic performance.

# flexibility

The bi-panel characteristics of Ls90 facilitates speed of build with quality-controlled factory prepared elements. Modules are interchangeable from glass to solid without disturbance to adjacent elements. Its hung panel design, with recessed base and head incorporating  $\pm$  25mm deflection, creates a true floating panel effect with no visible framing on solid elements. Ls90's unique doorframe, junctions and flush panel-to-panel elements enhance this minimal aesthetic.