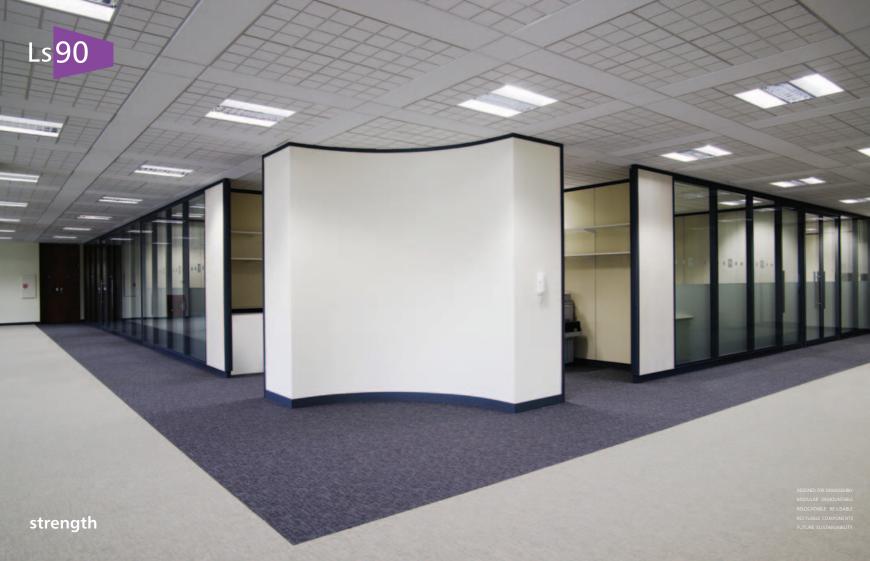

MODULAR DEMOUNTABLE
RELOCATABLE RE-USABLE
RECYLABLE COMPONENTS

Ls90<sub>steel</sub>

LS90<sub>partitioning</sub>

Synonymous with style, performance and versatility, Ls90 has been specifically designed to meet the workplace needs of the most dynamic of organisations. It has been engineered to accommodate future change, whether it is relocating an individual or entire suite of offices, to simple upgrading a boardroom for improved acoustic performance.

# flexibility

The bi-panel characteristics of Ls90 facilitates speed of build with quality-controlled factory prepared elements. Modules are interchangeable from glass to solid without disturbance to adjacent elements. Its hung panel design, with recessed base and head incorporating  $\pm$  25mm deflection, creates a true floating panel effect with no visible framing on solid elements. Ls90's unique doorframe, junctions and flush panel-to-panel elements enhance this minimal aesthetic.