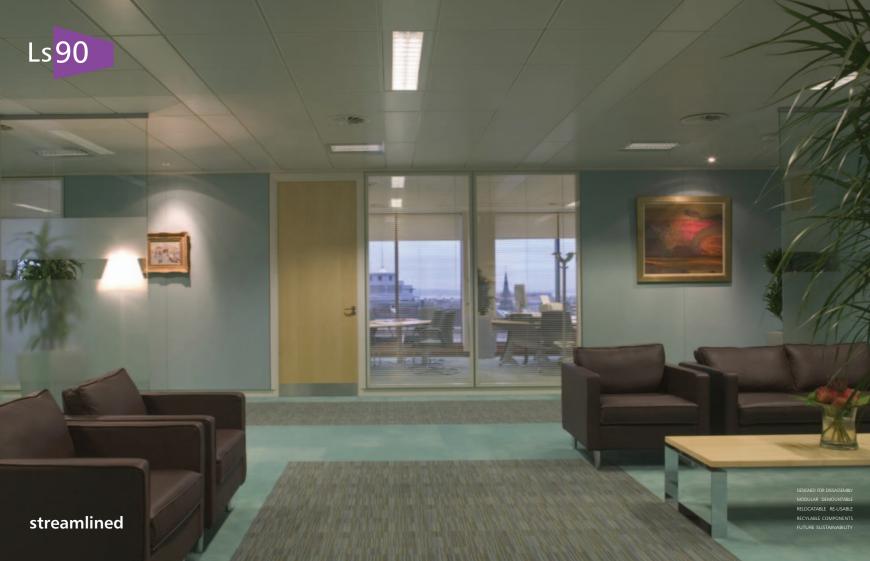

MODULAR DEMOUNTABLE
RELOCATABLE RE-USABLE
RECYLABLE COMPONENTS

Ls90<sub>steel</sub>

LS90<sub>partitioning</sub>

Synonymous with style, performance and versatility, Ls90 has been specifically designed to meet the workplace needs of the most dynamic of organisations. It has been engineered to accommodate future change, whether it is relocating an individual or entire suite of offices, to simple upgrading a boardroom for improved acoustic performance.

### streamlined

A true floating panel effect is the consequence of choosing Ls90's pre-vinyled MDF option. With no requirement for cover trims a truly streamlined effect is attained.

re-vinyled MDF performance: