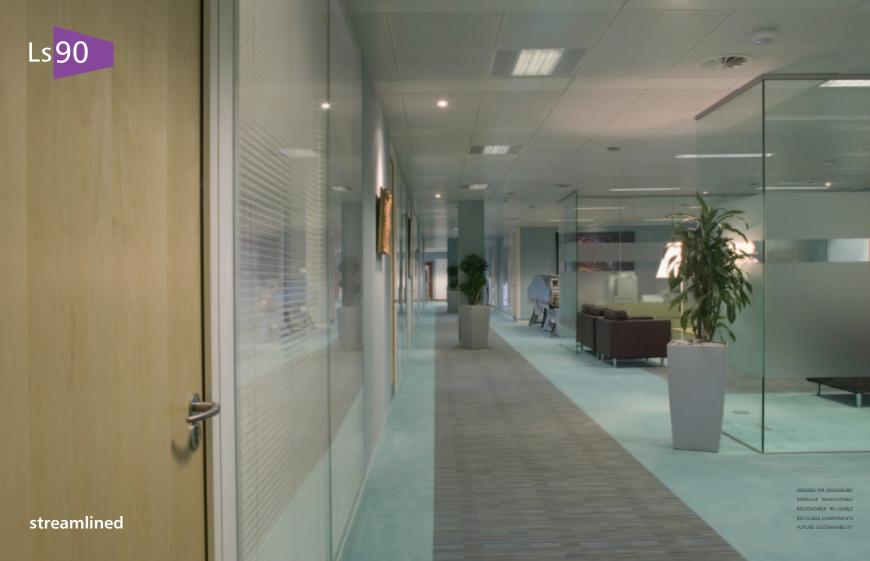

MODULAR DEMOUNTABLE
RELOCATABLE RE-USABLE
RECYLABLE COMPONENTS

Ls90<sub>steel</sub>

LS90<sub>partitioning</sub>

Synonymous with style, performance and versatility, Ls90 has been specifically designed to meet the workplace needs of the most dynamic of organisations. It has been engineered to accommodate future change, whether it is relocating an individual or entire suite of offices, to simple upgrading a boardroom for improved acoustic performance.

# flexibility

The bi-panel characteristics of Ls90 facilitates speed of build with quality-controlled factory prepared elements. Modules are interchangeable from glass to solid without disturbance to adjacent elements. Its hung panel design, with recessed base and head incorporating  $\pm$  25mm deflection, creates a true floating panel effect with no visible framing on solid elements. Ls90's unique doorframe, junctions and flush panel-to-panel elements enhance this minimal aesthetic.

### streamlined

A true floating panel effect is the consequence of choosing Ls90's pre-vinyled MDF option. With no requirement for cover trims a truly streamlined effect is attained.

re-vinyled MDF performance: