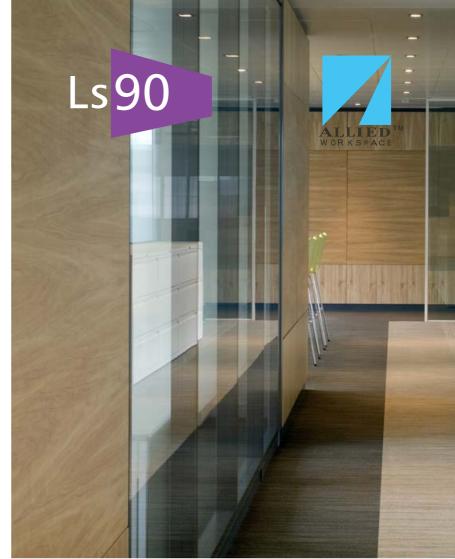

MODULAR DEMOUNTABLE
RELOCATABLE RE-USABLE
RECYLABLE COMPONENTS

Ls90<sub>steel</sub>

LS90<sub>partitioning</sub>

Synonymous with style, performance and versatility, Ls90 has been specifically designed to meet the workplace needs of the most dynamic of organisations. It has been engineered to accommodate future change, whether it is relocating an individual or entire suite of offices, to simple upgrading a boardroom for improved acoustic performance.

# flexibility

The bi-panel characteristics of Ls90 facilitates speed of build with quality-controlled factory prepared elements. Modules are interchangeable from glass to solid without disturbance to adjacent elements. Its hung panel design, with recessed base and head incorporating  $\pm$  25mm deflection, creates a true floating panel effect with no visible framing on solid elements. Ls90's unique doorframe, junctions and flush panel-to-panel elements enhance this minimal aesthetic.