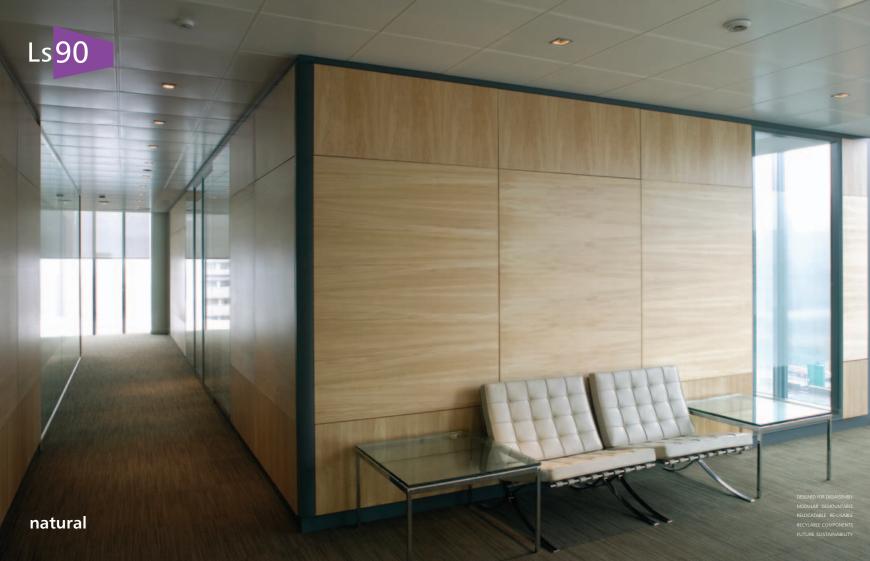

### natural

The natural beauty of veneer characterizes executive corridors and offices. The vast array of commercially available veneers, which may in turn be co-ordinated with doors and furniture, makes certain that every workplace is distinctive.