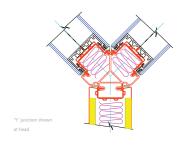

Inline glazed to solid

ED light block in veneered pane

Exterior 135 degrees

Glazed to wa abutment

to solid Full height 2 pe

90 degree corne solid to solid

glazed to s

Full height doorfra

90 degree corner

#### Ls90 nuts & bolts

Glazed to stee mullion detail