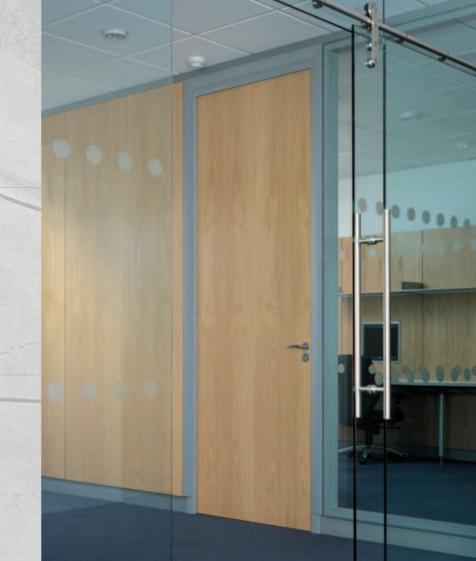

#### colours

To provide a different texture to corridors or office walls, powder coated MDF is the solution. Choose from the vast spectrum of RAL or BS colours to reinforce corporate identities or produce individual schemes through unique colour selection.