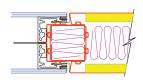

Ls 90 DESIGNED FOR DISSASSEMBLY MODULAR DEMOUNTABLE RELOCATABLE RE-USABLE natural RECYLABLE COMPONENTS















Double glazed door with integral door closer

### Ls90 in detail

To access comprehensive technical details about Ls90 please visit lifestylepartitions.com. Here you will be able to view and download information about product performance including fire, sound, structural and mechanical data; detailed junction drawings; specifications that conform to NBS guidelines and a system method of build statement.



Inline glazed to solid



ED light block in veneered pane



Exterior 135 degrees



Glazed to wa abutment





to solid Full height 2 pe



90 degree corne solid to solid

glazed to s





Full height doorfra





90 degree corner

#### Ls90 nuts & bolts

















Glazed to stee mullion detail

#### colours

To provide a different texture to corridors or office walls, powder coated MDF is the solution. Choose from the vast spectrum of RAL or BS colours to reinforce corporate identities or produce individual schemes through unique colour selection.



#### size matters

1500mm module widths are available in glazed, steel, veneer, laminate and MDF panels to match specified ceiling grid. The size of panels automatically reduces the number of vertical lines in longer runs for the streamlined look.



#### why not

High resolution digital imagery can be applied to a solid or glass panel utilising Lifestyle's advanced digital colour printers. The aggressive adhesion technology of the inks utilised is able to withstand the use of standard office cleaning