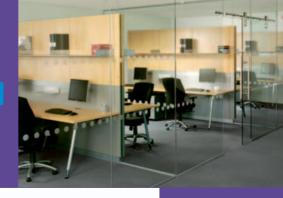

## strength

In the high transit areas of corridors or public spaces, the strength of the powder coated steel panel withstand excessive wear and tear. An alternative write-on and dry-erase magnetic surface is a practical option for meeting, conference and training rooms.