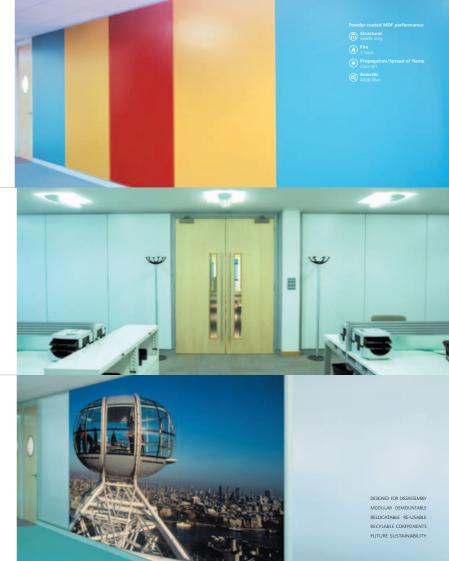

#### colours

To provide a different texture to corridors or office walls, powder coated MDF is the solution. Choose from the vast spectrum of RAL or BS colours to reinforce corporate identities or produce individual schemes through unique colour selection.

Steel performance

Structura Severe du

A) Fire

Propagation/Spread of flame

Acoustic 45dB (Rw)

DESIGNED FOR DISSASSEMBLY
MODULAR DEMOUNTABLE
RELOCATABLE RE-USABLE
RECYLABLE COMPONENTS
FUTURE SUSTAINABILITY