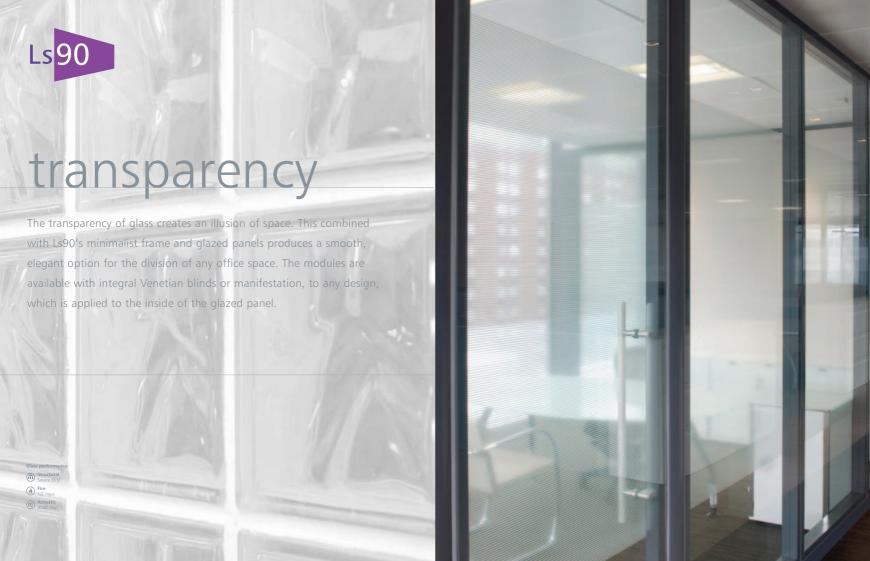

# flexibility

The bi-panel characteristics of Ls90 facilitates speed of build with quality-controlled factory prepared elements. Modules are interchangeable from glass to solid without disturbance to adjacent elements. Its hung panel design, with recessed base and head incorporating  $\pm$  25mm deflection, creates a true floating panel effect with no visible framing on solid elements. Ls90's unique doorframe, junctions and flush panel-to-panel elements enhance this minimal aesthetic.