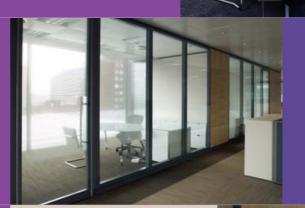

MODULAR DEMOUNTABLE
RELOCATABLE RE-USABLE
RECYLABLE COMPONENTS

Ls90<sub>steel</sub>

LS90<sub>partitioning</sub>

Synonymous with style, performance and versatility, Ls90 has been specifically designed to meet the workplace needs of the most dynamic of organisations. It has been engineered to accommodate future change, whether it is relocating an individual or entire suite of offices, to simple upgrading a boardroom for improved acoustic performance.

# flexibility

The bi-panel characteristics of Ls90 facilitates speed of build with quality-controlled factory prepared elements. Modules are interchangeable from glass to solid without disturbance to adjacent elements. Its hung panel design, with recessed base and head incorporating  $\pm$  25mm deflection, creates a true floating panel effect with no visible framing on solid elements. Ls90's unique doorframe, junctions and flush panel-to-panel elements enhance this minimal aesthetic.