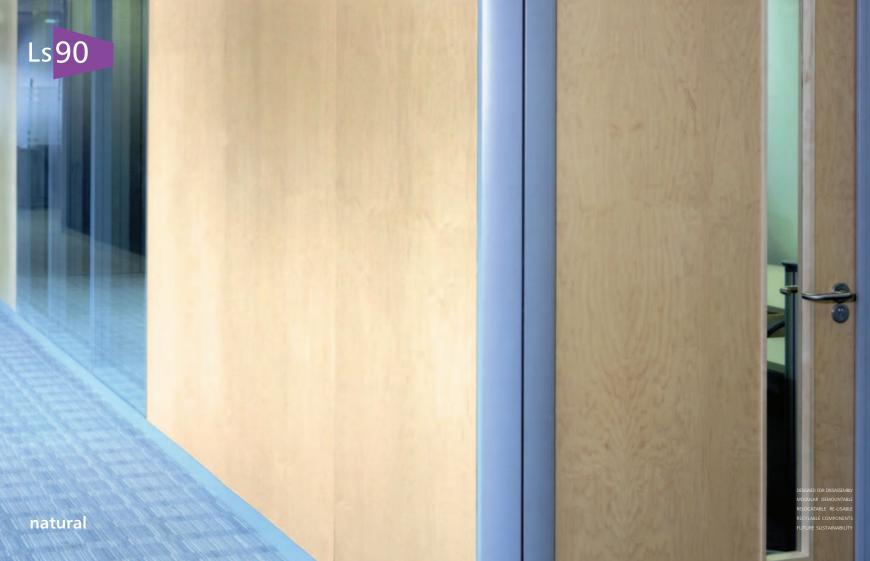

### natural

The natural beauty of veneer characterizes executive corridors and offices. The vast array of commercially available veneers, which may in turn be co-ordinated with doors and furniture, makes certain that every workplace is distinctive.