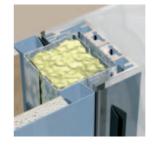

# flexibility

The bi-panel characteristics of Ls90 facilitates speed of build with quality-controlled factory prepared elements. Modules are interchangeable from glass to solid without disturbance to adjacent elements. Its hung panel design, with recessed base and head incorporating  $\pm$  25mm deflection, creates a true floating panel effect with no visible framing on solid elements. Ls90's unique doorframe, junctions and flush panel-to-panel elements enhance this minimal aesthetic.

## strength

In the high transit areas of corridors or public spaces, the strength of the powder coated steel panel withstand excessive wear and tear. An alternative write-on and dry-erase magnetic surface is a practical option for meeting, conference and training rooms.