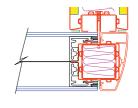

Inline glazed to solid

ED light block in veneered pane

Exterior 135 degrees

Glazed to wa abutment

to solid Full height 2 pe

90 degree corne solid to solid

glazed to s

Full height doorfra

90 degree corner