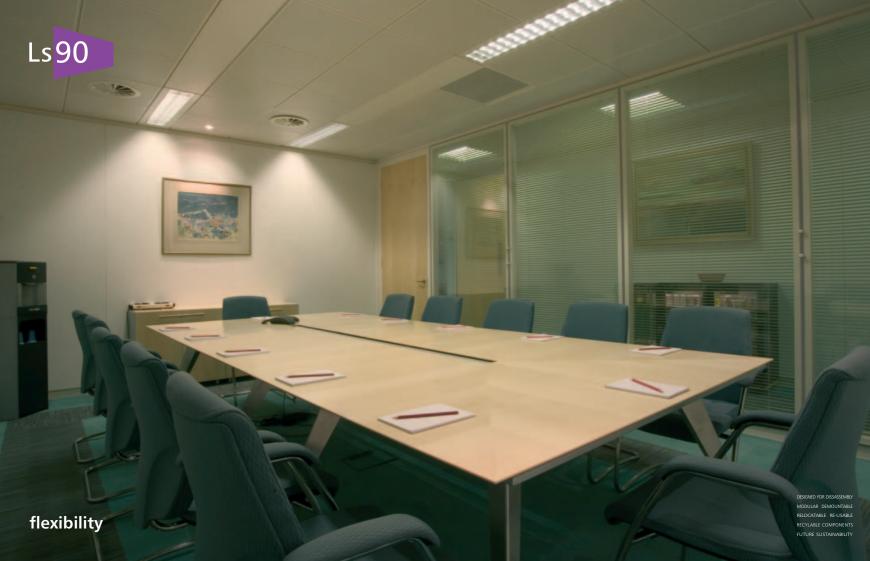

MODULAR DEMOUNTABLE
RELOCATABLE RE-USABLE
RECYLABLE COMPONENTS

Ls90<sub>steel</sub>

LS90<sub>partitioning</sub>

Synonymous with style, performance and versatility, Ls90 has been specifically designed to meet the workplace needs of the most dynamic of organisations. It has been engineered to accommodate future change, whether it is relocating an individual or entire suite of offices, to simple upgrading a boardroom for improved acoustic performance.

# flexibility

The bi-panel characteristics of Ls90 facilitates speed of build with quality-controlled factory prepared elements. Modules are interchangeable from glass to solid without disturbance to adjacent elements. Its hung panel design, with recessed base and head incorporating  $\pm$  25mm deflection, creates a true floating panel effect with no visible framing on solid elements. Ls90's unique doorframe, junctions and flush panel-to-panel elements enhance this minimal aesthetic.