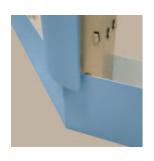

# flexibility

The bi-panel characteristics of Ls90 facilitates speed of build with quality-controlled factory prepared elements. Modules are interchangeable from glass to solid without disturbance to adjacent elements. Its hung panel design, with recessed base and head incorporating  $\pm$  25mm deflection, creates a true floating panel effect with no visible framing on solid elements. Ls90's unique doorframe, junctions and flush panel-to-panel elements enhance this minimal aesthetic.

#### Ls90 nuts & bolts

Glazed to stee mullion detail